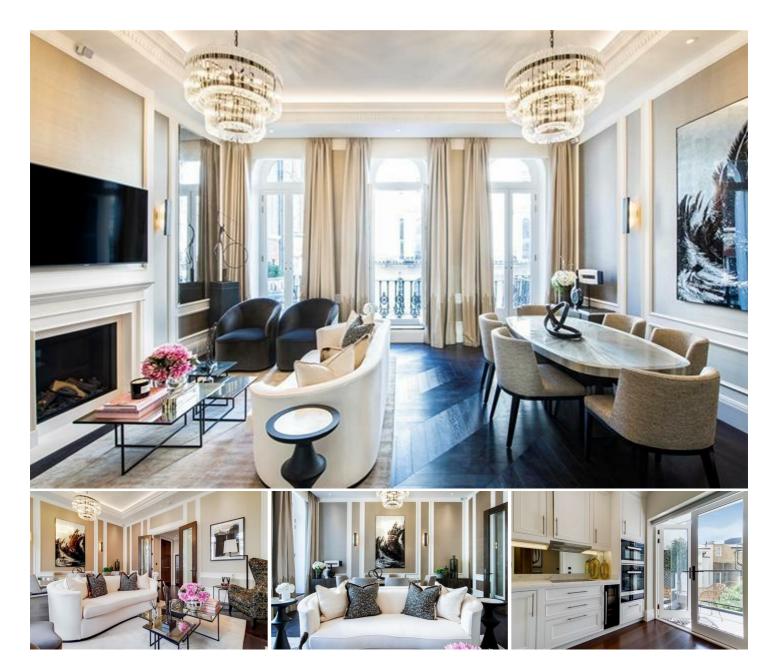

The apartment boasts a wonderful sense of space and volume throughout with high ceilings and well-apportioned rooms flooded with natural light. Elegant French doors lead out onto a private balcony offering a serene entertaining space, perfect for warm London nights.

This elegant apartment offers impressive entertaining spaces and comprises a grand reception room, master bedroom with; an ensuite, walk-in closet, and private balcony via French doors, a guest bedroom with an ensuite bathroom, a fully integrated kitchen that leads onto a private balcony, and a guest powder room.

kitchen that leads onto a private balcony, and a guest powder room. Close to the shopping and dining centres of Kensington High Street and South Kensington whilst only a short walk from Kensington Palace and Hyde Park, this enchanting home is excellently located for London living. Notting Hill, Knightsbridge and Mayfair are a short tube or cab ride away.

## Pet friendly with on-street parking available via paid permit.

Prince of Wales Terrace, W8 is a boutique collection of 13 elegant and spacious newly refurbished apartments housed in a Stucco-fronted building from the early 1860s. Moments from the tranquillity of Kensington Gardens and Hyde Park and only a short walk from the hustle of Kensington High Street and Notting Hill.

- Elegant and spacious apartment with outdoor space
- Pet friendly
- · Period features
- High ceilings and period features throughout
- Terraces in all apartments

020 7046 6276 • lettings@charmillresidential.co.uk • 51 Maida Vale, Little Venice, London W9 ISD charmillresidential.co.uk