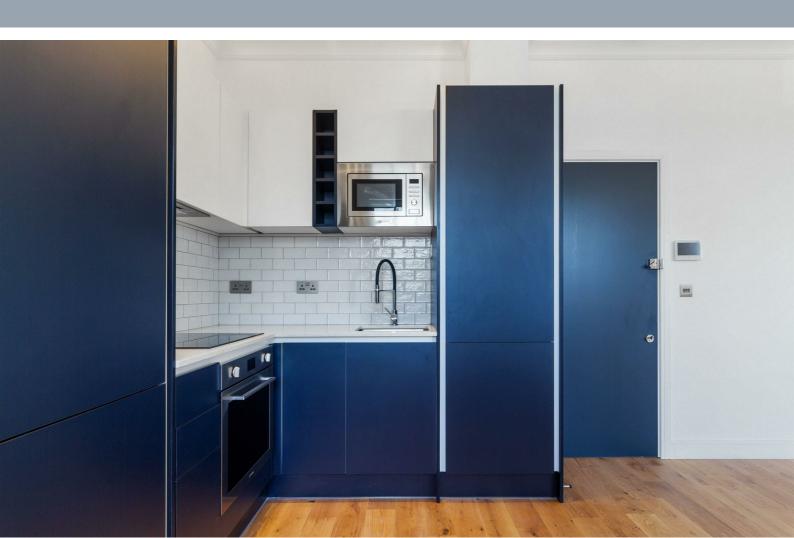

### Sterling House, West Ealing W13

Forming part of this new luxury boutique development namely Sterling House and available through the Help to Buy scheme is this spacious studio apartment. Set on the second floor (with lift) and finished to exacting standards throughout this excellent flat comprises a spacious South-West facing 27 ft reception/bedroom with integrated fully fitted kitchen and three large windows flooding the room natural light and a bathroom.

Sterling House has been meticulously designed throughout, filled with character the apartments offer their own unique individuality. Upon entering the building, guests and occupiers are greeted with a warm and inviting entrance hall with seating area to relax before taking in the host of amenities which surround you. The development is superbly located on Uxbridge Road in the heart of West Ealing opposite the green open space of Dean Gardens. Just a short stroll away you will find vibrant Ealing Broadway which offers a vast array of fashionable shops, restaurants, bars and cafes. West Ealing station (Great Western Main line) and the new Elizabeth line with connections to Paddington in just 13 minutes, Tottenham Court Road in 18 Minutes and Canary Wharf in 30 minutes is just 0.2 miles away.