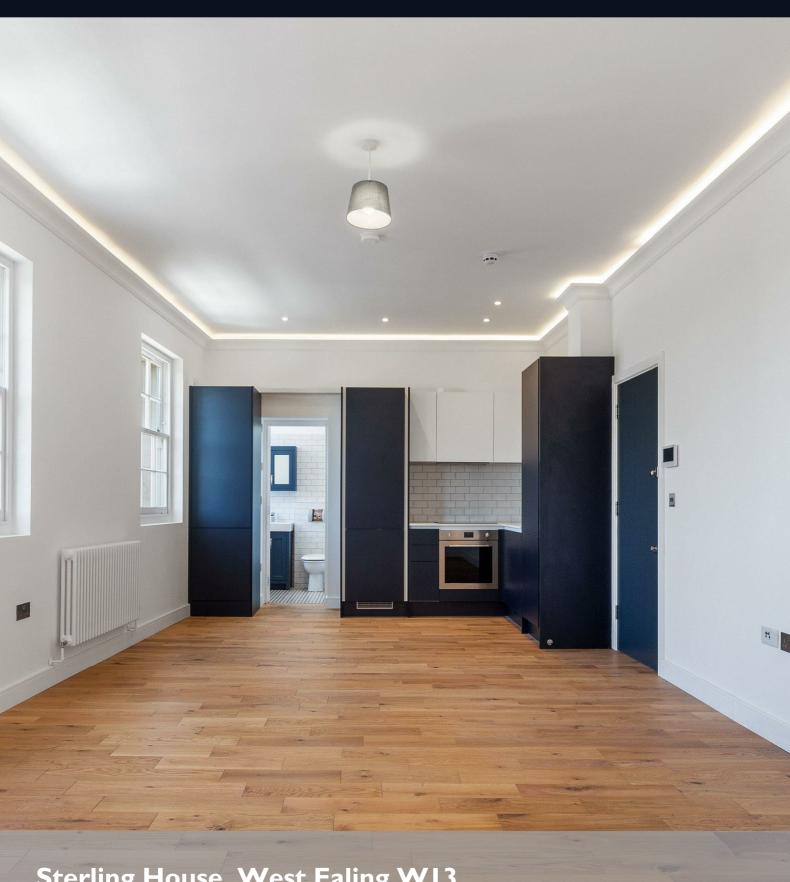

### Sterling House, West Ealing W13

Forming part of this new luxury boutique development namely Sterling House and available through the Help to Buy scheme is this spacious studio apartment. Set on the second floor (with lift) and finished to exacting standards throughout this excellent flat comprises a spacious South-West facing 27 ft reception/bedroom with integrated fully fitted kitchen and three large windows flooding the room natural light and a bathroom.

Sterling House has been meticulously designed throughout, filled with character the apartments offer their own unique individuality. Upon entering the building, guests and occupiers are greeted with a warm and inviting entrance hall with seating area to relax before taking in the host of amenities which surround you. The development is superbly located on Uxbridge Road in the heart of West Ealing opposite the green open space of Dean Gardens. Just a short stroll away you will find vibrant Ealing Broadway which offers a vast array of fashionable shops, restaurants, bars and cafes. West Ealing station (Great Western Main line) and the new Elizabeth line with connections to Paddington in just 13 minutes, Tottenham Court Road in 18 Minutes and Canary Wharf in 30 minutes is just 0.2 miles away.