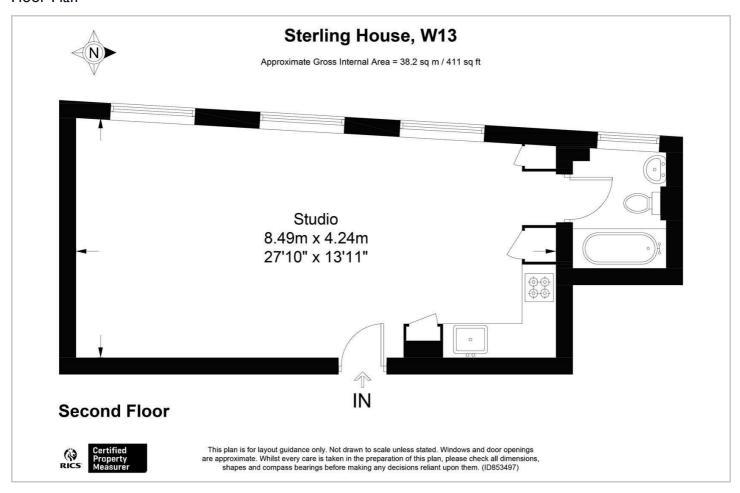

#### Floor Plan

### Sterling House, West Ealing W13

Forming part of this new luxury boutique development namely Sterling House and available through the Help to Buy scheme is this spacious studio apartment. Set on the second floor (with lift) and finished to exacting standards throughout this excellent flat comprises a spacious South-West facing 27 ft reception/bedroom with integrated fully fitted kitchen and three large windows flooding the room natural light and a bathroom.