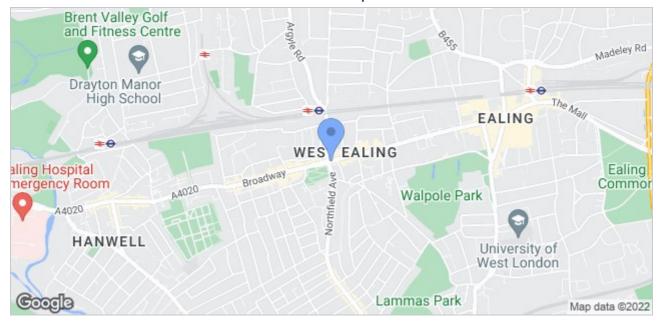

#### Area Map

Sterling House has been meticulously designed throughout, filled with character the apartments offer their own unique individuality. Upon entering the building, guests and occupiers are greeted with a warm and inviting entrance hall with seating area to relax before taking in the host of amenities which surround you. The development is superbly located on Uxbridge Road in the heart of West Ealing opposite the green open space of Dean Gardens. Just a short stroll away you will find vibrant Ealing Broadway which offers a vast array of fashionable shops, restaurants, bars and cafes. West Ealing station (Great Western Main line) and the new Elizabeth line with connections to Paddington in just 13 minutes, Tottenham Court Road in 18 Minutes and Canary Wharf in 30 minutes is just 0.2 miles away.