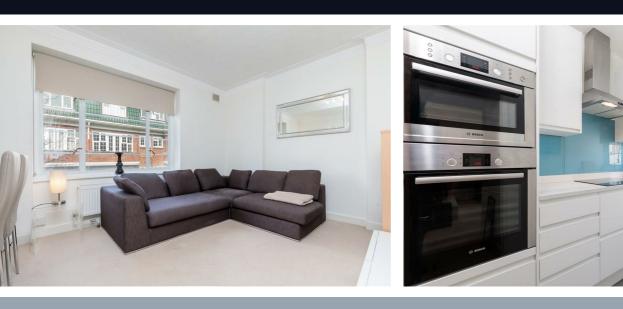

#### **Description**

Situated on the third floor (with lift) of an attractive Art Deco style purpose-built block is this bright one bedroom apartment. This well presented property which is in good decorative order throughout comprises a 15 ft reception room, separate fully fitted kitchen, a large double bedroom with fitted wardrobes and a bathroom. The apartment further benefits from use of a well maintained communal garden. Kingswood Court is ideally located on West End Lane moments from the vast array of shops, cafes and restaurants West Hampstead has to offer. West Hampstead stations (Jubilee line and Thameslink) are just 0.5 miles away.