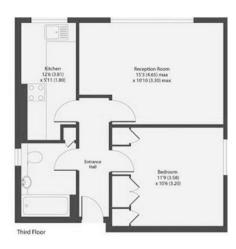

ampstead, West End Lane NW6

£417,500









## West Hampstead, West End Lane NW6



#### **Description**

Situated on the third floor (with lift) of an attractive Art Deco style purpose-built block is this bright one bedroom apartment. This well presented property which is in good decorative order throughout comprises a 15 ft reception room, separate fully fitted kitchen, a large double bedroom with fitted wardrobes and a bathroom. The apartment further benefits from use of a well maintained communal garden. Kingswood Court is ideally located on West End Lane moments from the vast array of shops, cafes and restaurants West Hampstead has to offer. West Hampstead stations (Jubilee line and Thameslink) are just 0.5 miles away.



### West End Lane, West Hampstead NW6





#### Floor Plan



GROSS INTERNAL 456 SQ FT / 42.3 SQM

#### Area Map



#### Viewings

Please contact us on 020 7046 6275 if you wish to arrange a viewing appointment for this property or require further information.

#### Energy Efficiency Graph





These particulars, whilst believed to be accurate are set out as a general outline only for guidance and do not constitute any part of an offer or contract. Intending purchasers should not rely on them as statements of representation of fact, but must satisfy themselves by inspection or otherwise as to their accuracy. No person in this firms employment has the authority to make or give any representation or warranty in respect of the property.

020 7046 6275 • sales@charmillresidential.co.uk • 51 Maida Vale, Little Venice, London W9 ISD charmillresidential.c