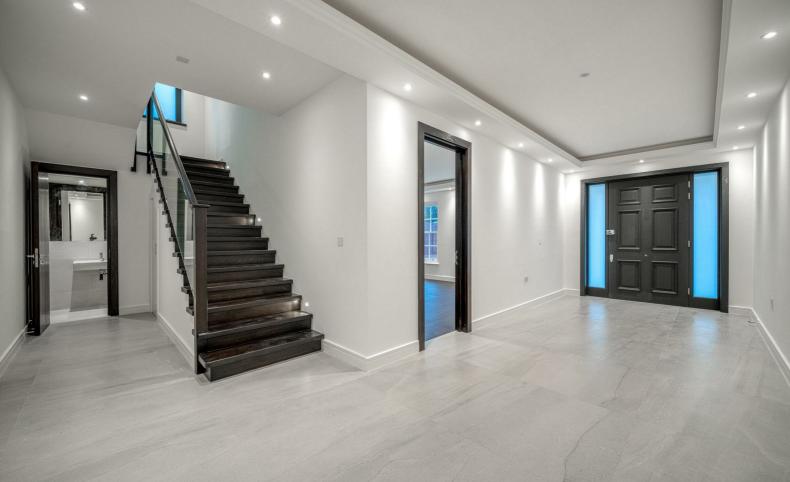

#### **Description**

Situated in the sought after residential area of Arkley is this stunning, newly refurbished, five bedroom detached house. Meticulously designed throughout this impressive family residence, which sits behind security gates, boasts approximately 5,711 sq ft over four floors. The ground floor offers a large entrance hallway with a Poggenpohl kitchen integrated into a spectacular 47 ft reception/dining room making it the perfect entertaining space. The kitchen and reception area also enjoys beautiful views of the large South facing garden with bi-folding doors leading to a terrace that takes you down to the garden. The ground floor further benefits from a utility room, another reception room, guest cloakroom and garage. On the lower ground floor you will find two spacious rooms one of which offers an en-suite shower room and dressing room lending itself ideally to be made a gym/sixth bedroom and the other a third reception room/games room. The first floor comprises three double bedrooms all with e-suite bathrooms/shower rooms with the principal bedroom benefitting from a dressing room. The second floor offers two further double bedrooms one with an en-suite shower room and the other an en-suite bathroom.