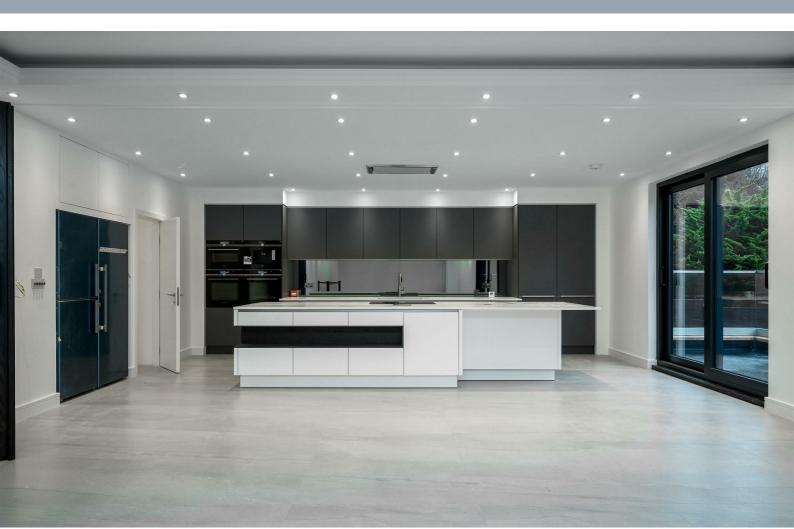

#### **Description**

Situated in the sought after residential area of Arkley is this stunning, newly refurbished, five bedroom detached house. Meticulously designed throughout this impressive family residence, which sits behind security gates, boasts approximately 5,711 sq ft over four floors. The ground floor offers a large entrance hallway with a Poggenpohl kitchen integrated into a spectacular 47 ft reception/dining room making it the perfect entertaining space. The kitchen and reception area also enjoys beautiful views of the large South facing garden with bi-folding doors leading to a terrace that takes you down to the garden. The ground floor further benefits from a utility room, another reception room, guest cloakroom and garage. On the lower ground floor you will find two spacious rooms one of which offers an en-suite shower room and dressing room lending itself ideally to be made a gym/sixth bedroom and the other a third reception room/games room. The first floor comprises three double bedrooms all with e-suite bathrooms/shower rooms with the principal bedroom benefitting from a dressing room. The second floor offers two further double bedrooms one with an en-suite shower room and the other an en-suite bathroom.