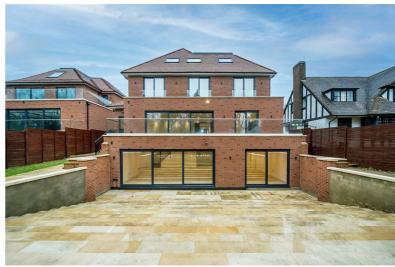

#### **Description**

Situated in the sought after residential area of Arkley is this stunning, newly refurbished, five bedroom detached house. Meticulously designed throughout this impressive family residence, which sits behind security gates, boasts approximately 5,711 sq ft over four floors. The ground floor offers a large entrance hallway with a Poggenpohl kitchen integrated into a spectacular 47 ft reception/dining room making it the perfect entertaining space. The kitchen and reception area also enjoys beautiful views of the large South facing garden with bi-folding doors leading to a terrace that takes you down to the garden. The ground floor further benefits from a utility room, another reception room, guest cloakroom and garage. On the lower ground floor you will find two spacious rooms one of which offers an en-suite shower room and dressing room lending itself ideally to be made a gym/sixth bedroom and the other a third reception room/games room. The first floor comprises three double bedrooms all with e-suite bathrooms/shower rooms with the principal bedroom benefitting from a dressing room. The second floor offers two further double bedrooms one with an en-suite shower room and the other an en-suite bathroom.