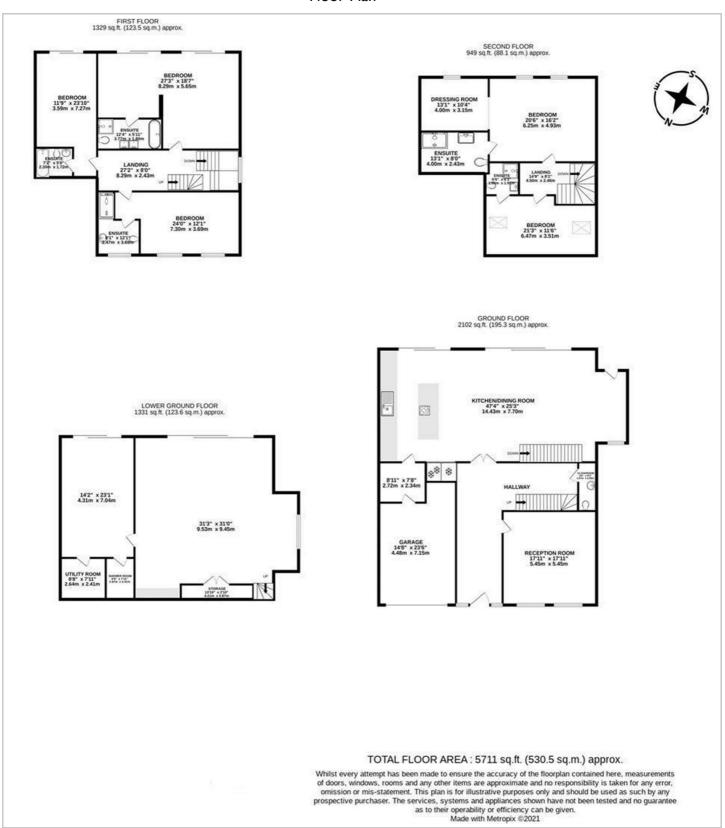

#### Floor Plan

#### **Description**

Situated in the sought after residential area of Arkley is this stunning, newly refurbished, five bedroom detached house. Meticulously designed throughout this impressive family residence, which sits behind security gates, boasts approximately 5,711 sq ft over four floors. The ground floor offers a large entrance hallway with a Poggenpohl kitchen integrated into a spectacular 47 ft reception/dining room making it the perfect entertaining space. The kitchen and reception area also enjoys beautiful views of the large South facing garden with bi-folding doors leading to a terrace that takes you down to the garden. The ground floor further benefits from a utility room, another reception room, guest cloakroom and garage. On the lower ground floor you will find two spacious rooms one of which offers an en-suite shower room and dressing room lending itself ideally to be made a gym/sixth bedroom and the other a third reception room/games room. The first floor comprises three double bedrooms all with e-suite bathrooms/shower rooms with the principal bedroom benefitting from a dressing room. The second floor offers two further double bedrooms one with an en-suite shower room and the other an en-suite bathroom.