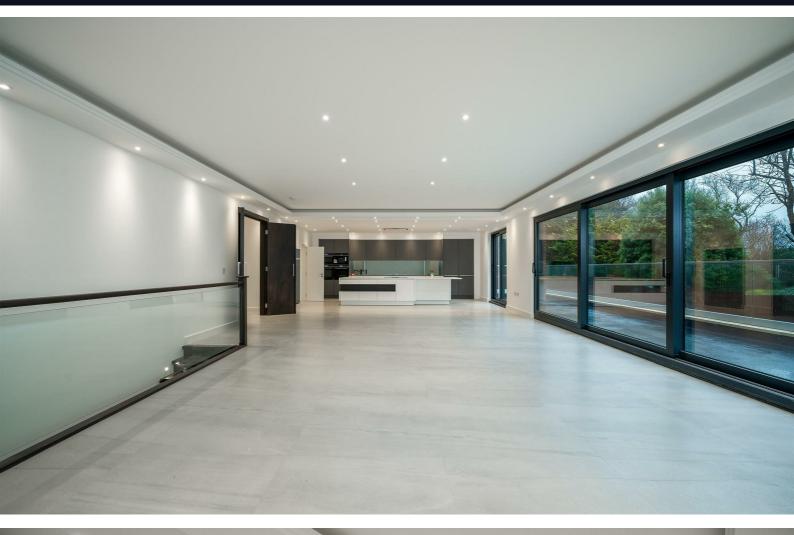

#### **Description**

Situated in the sought after residential area of Arkley is this stunning, newly refurbished, five bedroom detached house. Meticulously designed throughout this impressive family residence, which sits behind security gates, boasts approximately 5,711 sq ft over four floors. The ground floor offers a large entrance hallway with a Poggenpohl kitchen integrated into a spectacular 47 ft reception/dining room making it the perfect entertaining space. The kitchen and reception area also enjoys beautiful views of the large South facing garden with bi-folding doors leading to a terrace that takes you down to the garden. The ground floor further benefits from a utility room, another reception room, guest cloakroom and garage. On the lower ground floor you will find two spacious rooms one of which offers an en-suite shower room and dressing room lending itself ideally to be made a gym/sixth bedroom and the other a third reception room/games room. The first floor comprises three double bedrooms all with e-suite bathrooms/shower rooms with the principal bedroom benefitting from a dressing room. The second floor offers two further double bedrooms one with an en-suite shower room and the other an en-suite bathroom.