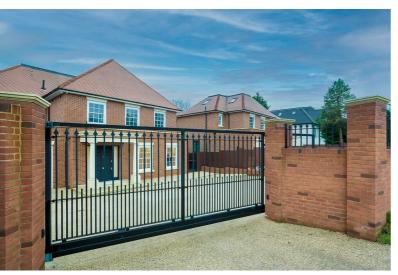

#### **Description**

Situated in the sought after residential area of Arkley is this stunning, newly refurbished, five bedroom detached house. Meticulously designed throughout this impressive family residence, which sits behind security gates, boasts approximately 5,711 sq ft over four floors. The ground floor offers a large entrance hallway with a Poggenpohl kitchen integrated into a spectacular 47 ft reception/dining room making it the perfect entertaining space. The kitchen and reception area also enjoys beautiful views of the large South facing garden with bi-folding doors leading to a terrace that takes you down to the garden. The ground floor further benefits from a utility room, another reception room, guest cloakroom and garage. On the lower ground floor you will find two spacious rooms one of which offers an en-suite shower room and dressing room lending itself ideally to be made a gym/sixth bedroom and the other a third reception room/games room. The first floor comprises three double bedrooms all with e-suite bathrooms/shower rooms with the principal bedroom benefitting from a dressing room. The second floor offers two further double bedrooms one with an en-suite shower room and the other an en-suite bathroom.