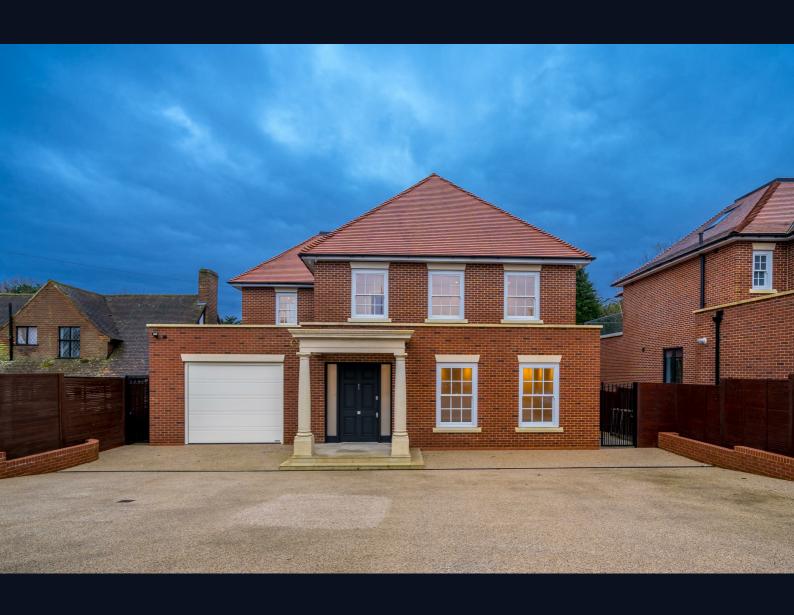

#### **Description**

Situated in the sought after residential area of Arkley is this stunning, newly refurbished, five bedroom detached house. Meticulously designed throughout this impressive family residence, which sits behind security gates, boasts approximately 5,711 sq ft over four floors. The ground floor offers a large entrance hallway with a Poggenpohl kitchen integrated into a spectacular 47 ft reception/dining room making it the perfect entertaining space. The kitchen and reception area also enjoys beautiful views of the large South facing garden with bi-folding doors leading to a terrace that takes you down to the garden. The ground floor further benefits from a utility room, another reception room, guest cloakroom and garage. On the lower ground floor you will find two spacious rooms one of which offers an en-suite shower room and dressing room lending itself ideally to be made a gym/sixth bedroom and the other a third reception room/games room. The first floor comprises three double bedrooms all with e-suite bathrooms/shower rooms with the principal bedroom benefitting from a dressing room. The second floor offers two further double bedrooms one with an en-suite shower room and the other an en-suite bathroom.