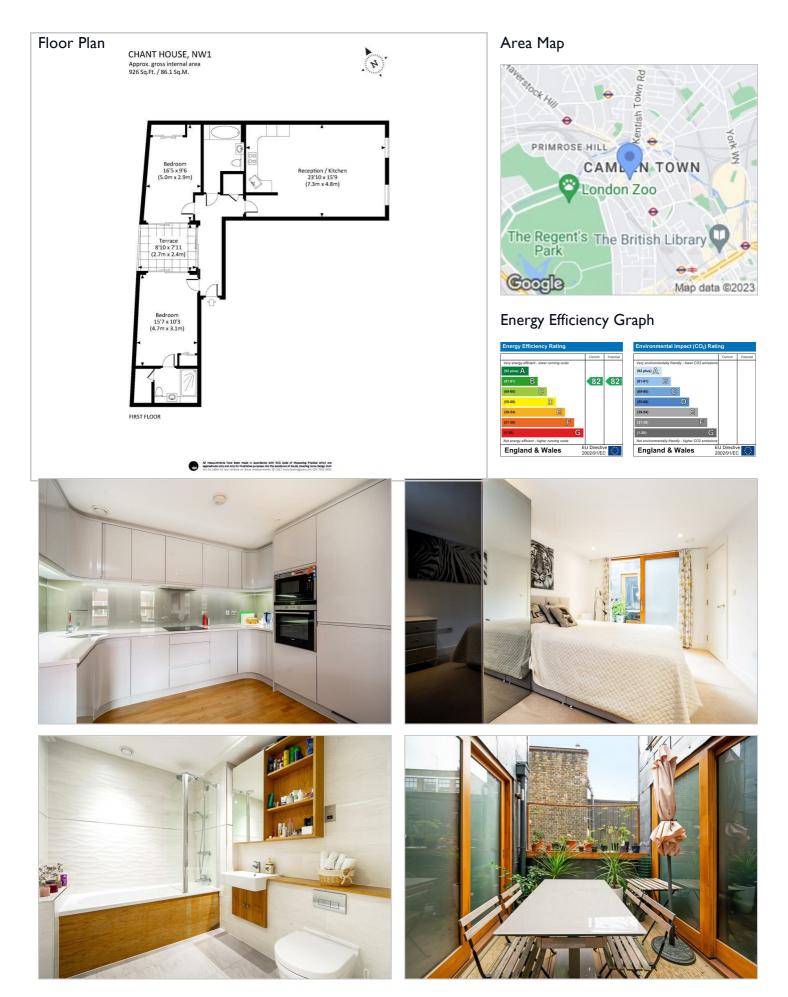

## Arlington Road, Camden NWI £950,000

A bright and spacious two bedroom apartment with a private terrace set within a small modern purpose built development on the Regents Park side of Camden. Offering approximately 926 sq ft of living space, large floor-to-ceiling windows that creates an abundance of natural light and feeling of space, this apartment boasts an

extensive open plan kitchen/reception room, a generous sized principal bedroom with fitted wardrobes and en-suite shower room, a second double bedroom with fitted wardrobes and a luxurious family bathroom. Both bedrooms have direct access to a charming and secluded private terrace. Other benefits include underfloor heating, ample storage, a secure telephone entry system, bicycle storage and a lift. Chant House is only 320 metres from the open gardens of Regents Park, the hustle and bustle of Camden Town centre is an equal distance away offering a cluster of fashionable independent shops, world famous street markets and iconic music venues. Furthermore, the ever-evolving Kings Cross is less than one mile away where one can soak in the delights of Granary Square which hosts a wide selection of stylish eateries, sleek bars and popular recreational squares and arts centres. Alternatively Kentish Town is very nearby offering popular family owned restaurants and cafes, cosy pubs and funky bars. Transport links include Camden Town station (Northern line) which is 320 metres away, Camden Road station (London Overground line) which is just 0.4 miles away and Kings Cross St Pancras stations which are 1 mile away (these stations are served by six underground lines and the Eurostar connecting you to local, national and international destinations). There are also several bus routes connecting you to London's West End in around 20 minutes.