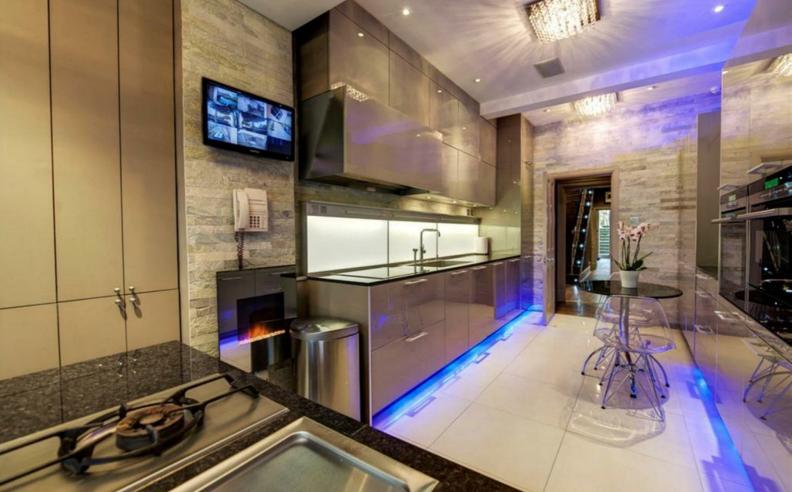

#### Description

A rare to the market stunning Nash Terrace house situated in one of the most soughtafter locations within London, benefiting from stunning panoramic views over Regent's Park. This exquisite home is offered in exceptional decorative order, boasting wonderful features, such as real hard wood flooring, bespoke finishing, and a multitude of entertainment space. The house is arranged over five floors and comprises a large principal double bedroom with dressing room and an en-suite bathroom, further three double bedrooms (with one en-suite), family bathroom, separate kitchen and four reception rooms. This property further benefits from round the clock security, a private garden and terrace area and a separate one-bedroom mews house fitted with a bathroom, bedroom, and kitchen for guests/staff. Hanover Terrace is Set on the outer circle of Regents Park and is ideally located for the amenities of the West End, Baker Street and St John Wood. \*\*AVAILABLE FOR SHORT LET £25KPW\*\*

- Five bedrooms
- Separate kitchen
- Nash fronted building
- Private parking
- Available for short let
- Four bathrooms
- Four reception rooms
- Private garden
- Garage
- Separate one bedroom mews house