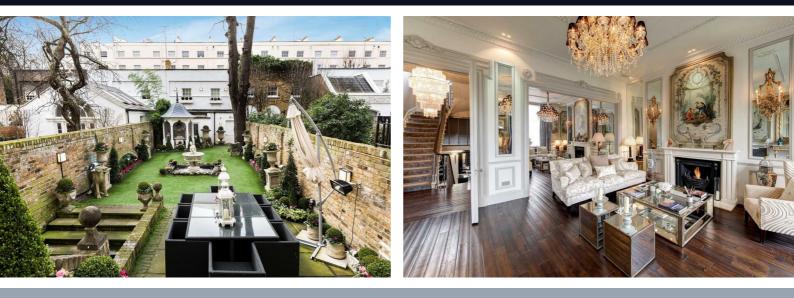

#### Description

A rare to the market stunning Nash Terrace house situated in one of the most soughtafter locations within London, benefiting from stunning panoramic views over Regent's Park. This exquisite home is offered in exceptional decorative order, boasting wonderful features, such as real hard wood flooring, bespoke finishing, and a multitude of entertainment space. The house is arranged over five floors and comprises a large principal double bedroom with dressing room and an en-suite bathroom, further three double bedrooms (with one en-suite), family bathroom, separate kitchen and four reception rooms. This property further benefits from round the clock security, a private garden and terrace area and a separate one-bedroom mews house fitted with a bathroom, bedroom, and kitchen for guests/staff. Hanover Terrace is Set on the outer circle of Regents Park and is ideally located for the amenities of the West End, Baker Street and St John Wood. \*\*AVAILABLE FOR SHORT LET £25KPW\*\*

- Five bedrooms
- Separate kitchen
- Nash fronted building
- Private parking
- Available for short let
- Four bathrooms
- Four reception rooms
- Private garden
- Garage
- Separate one bedroom mews house