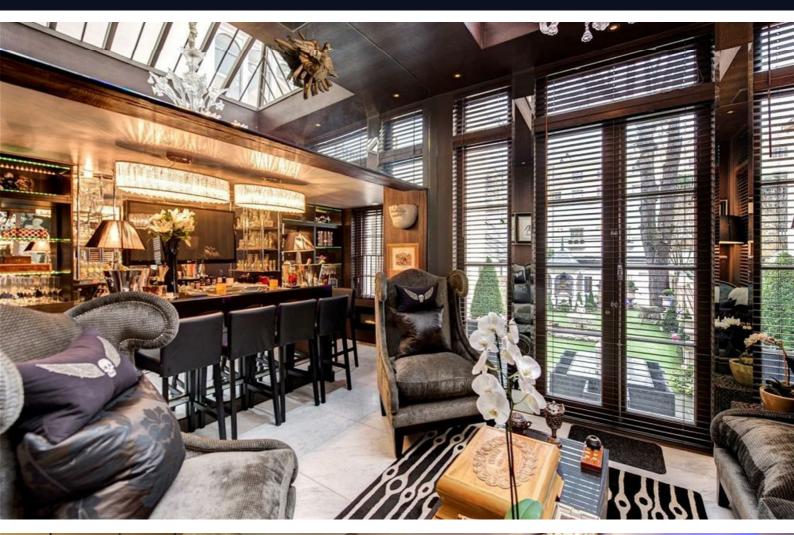

#### Description

A rare to the market stunning Nash Terrace house situated in one of the most soughtafter locations within London, benefiting from stunning panoramic views over Regent's Park. This exquisite home is offered in exceptional decorative order, boasting wonderful features, such as real hard wood flooring, bespoke finishing, and a multitude of entertainment space. The house is arranged over five floors and comprises a large principal double bedroom with dressing room and an en-suite bathroom, further three double bedrooms (with one en-suite), family bathroom, separate kitchen and four reception rooms. This property further benefits from round the clock security, a private garden and terrace area and a separate one-bedroom mews house fitted with a bathroom, bedroom, and kitchen for guests/staff. Hanover Terrace is Set on the outer circle of Regents Park and is ideally located for the amenities of the West End, Baker Street and St John Wood. \*\*AVAILABLE FOR SHORT LET £25KPW\*\*

- Five bedrooms
- Separate kitchen
- Nash fronted building
- Private parking
- Available for short let
- Four bathrooms
- Four reception rooms
- Private garden
- Garage
- Separate one bedroom mews house