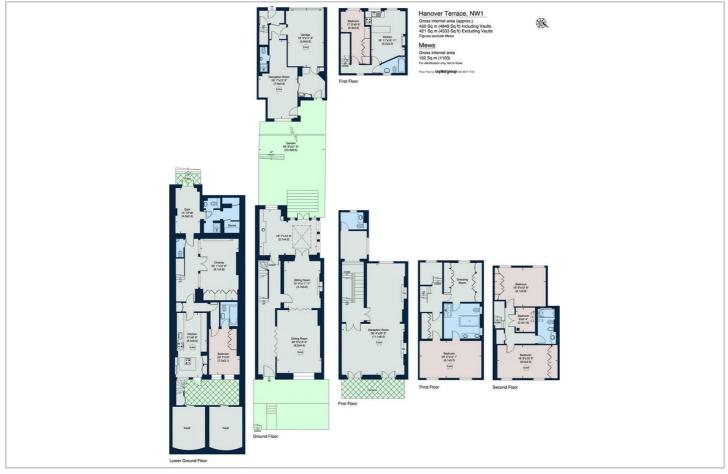

#### Description

A rare to the market stunning Nash Terrace house situated in one of the most soughtafter locations within London, benefiting from stunning panoramic views over Regent's Park. This exquisite home is offered in exceptional decorative order, boasting wonderful features, such as real hard wood flooring, bespoke finishing, and a multitude of entertainment space. The house is arranged over five floors and comprises a large principal double bedroom with dressing room and an en-suite bathroom, further three double bedrooms (with one en-suite), family bathroom, separate kitchen and four reception rooms. This property further benefits from round the clock security, a private garden and terrace area and a separate one-bedroom mews house fitted with a bathroom, bedroom, and kitchen for guests/staff. Hanover Terrace is Set on the outer circle of Regents Park and is ideally located for the amenities of the West End, Baker Street and St John Wood. \*\*AVAILABLE FOR SHORT LET £25KPW\*\*

- Five bedrooms
- Separate kitchen
- Nash fronted building
- Private parking
- Available for short let
- Four bathrooms
- Four reception rooms
- Private garden
- Garage
- Separate one bedroom mews house