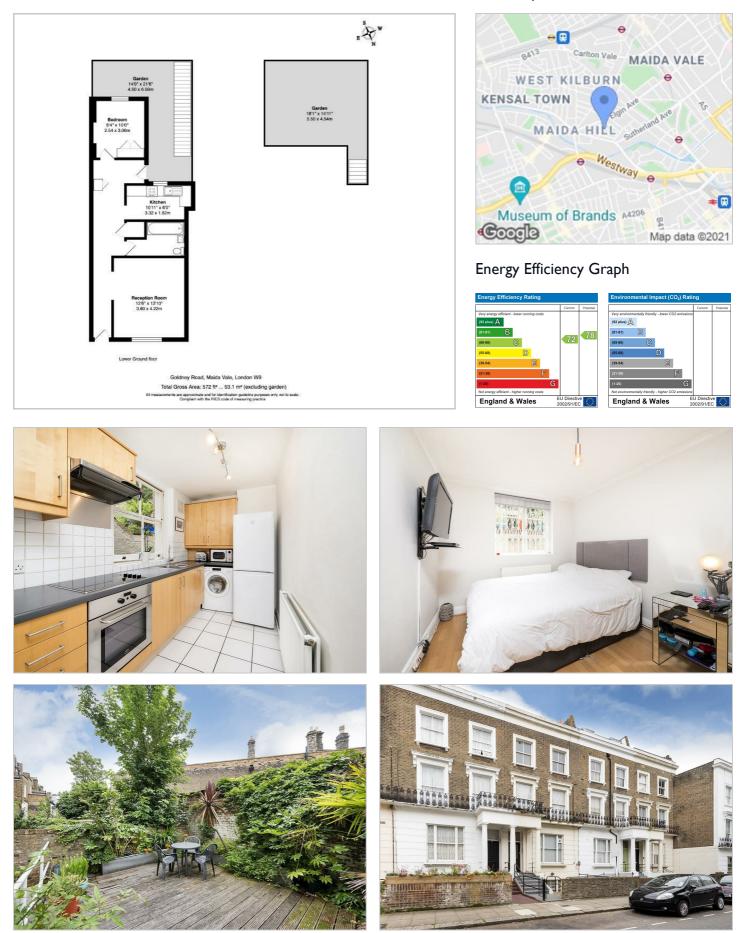

## £525,000

Situated on a quiet tree-lined street in an attractive Victorian conversion is this bright and well proportioned one bedroom garden apartment. This charming flat comprises a reception room, separate fully fitted kitchen, a double bedroom, family bathroom and a gorgeous South West facing garden. The apartment further benefits from its own private entrance and ample storage. Goldney Road is very well positioned for all the shops, cafes and restaurants on Elgin Avenue, Lauderdale Parade and Formosa Street as well as the beautifully manicured Paddington Recreation Ground. Westbourne Park station (Circle and Hammersmith & City lines) is 0.5 miles away and Warwick Avenue station (Bakerloo line) is 0.7 miles away. Paddington station is also within easy reach, offering Circle, District, Bakerloo and Hammersmith & City lines together with National Rail services and the Heathrow Express providing access to Heathrow Airport in 15 minutes

### Viewings

Please contact us on 020 7046 6275 if you wish to arrange a viewing appointment for this property or require further information.

Floor Plan

#### Area Map

R

These particulars, whilst believed to be accurate are set out as a general outline only for guidance and do not constitute any part of an offer or contract. Intending purchasers should not rely on them as statements of representation of fact, but must satisfy themselves by inspection or otherwise as to their accuracy. No person in this firms employment has the authority to make or give any representation or warranty in respect of the property.