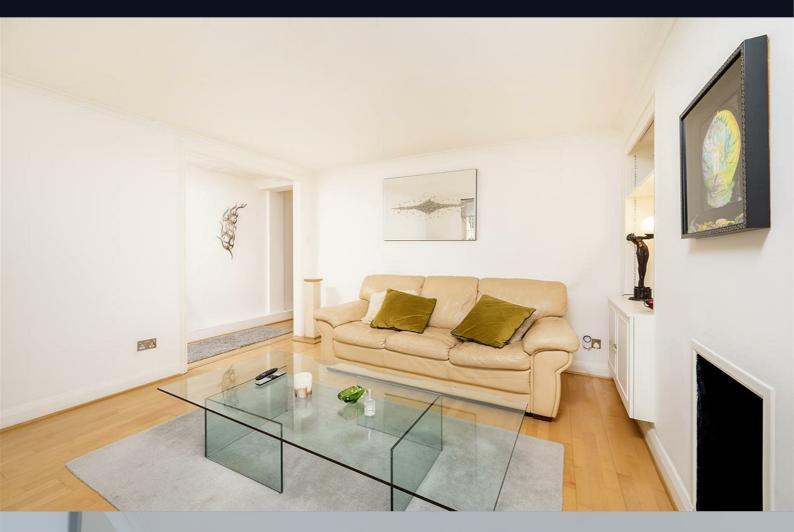

## £525,000

Situated on a quiet tree-lined street in an attractive Victorian conversion is this bright and well proportioned one bedroom garden apartment. This charming flat comprises a reception room, separate fully fitted kitchen, a double bedroom, family bathroom and a gorgeous South West facing garden. The apartment further benefits from its own private entrance and ample storage. Goldney Road is very well positioned for all the shops, cafes and restaurants on Elgin Avenue, Lauderdale Parade and Formosa Street as well as the beautifully manicured Paddington Recreation Ground. Westbourne Park station (Circle and Hammersmith & City lines) is 0.5 miles away and Warwick Avenue station (Bakerloo line) is 0.7 miles away. Paddington station is also within easy reach, offering Circle, District, Bakerloo and Hammersmith & City lines together with National Rail services and the Heathrow Express providing access to Heathrow Airport in 15 minutes