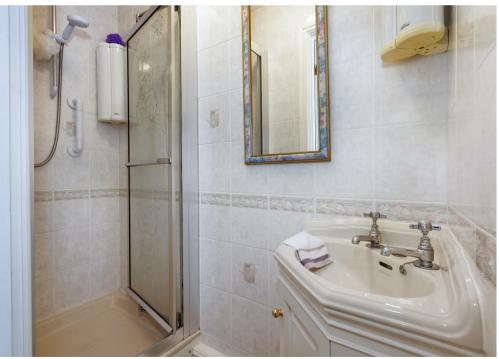

#### **Guest Cloakroom**

**Bedroom**  $12'2'' \times 11'4''$  With built-in wardrobes and extra cupboard space

**En-Suite Shower Room** 

Bedroom  $12'1'' \times 8'7''$ With built -n wardrobe

**Family Bathroom** 