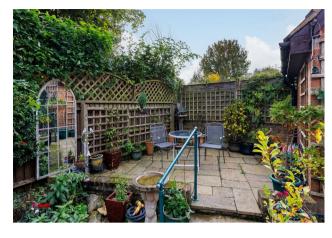

## Property Description

An attractive semi-detached property set in a quiet cul-de-sac on the edge of the village of Moreton Morrell with a pretty south facing rear garden. This beautifully presented property has been reconfigured by the current owners to now provide two good sized double bedrooms with En-Suite but could easily be put back to provide three bedrooms. The rear bedroom has a hidden office area which is really useful for anyone wanting to work from home. The light and bright Kitchen/Dining room looks out over the delightful rear garden where there is a secluded patio area and access to the single garage. There are also two off-road parking spaces in front of the garage.