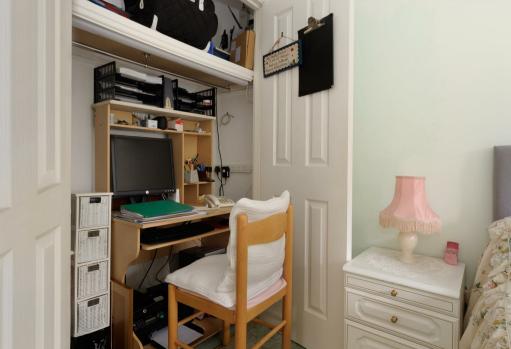

#### **Guest Cloakroom**

**Bedroom**  $12'2'' \times 11'4''$  With built-in wardrobes and extra cupboard space

**En-Suite Shower Room** 

Bedroom  $12'1'' \times 8'7''$ With built -n wardrobe

**Family Bathroom** 