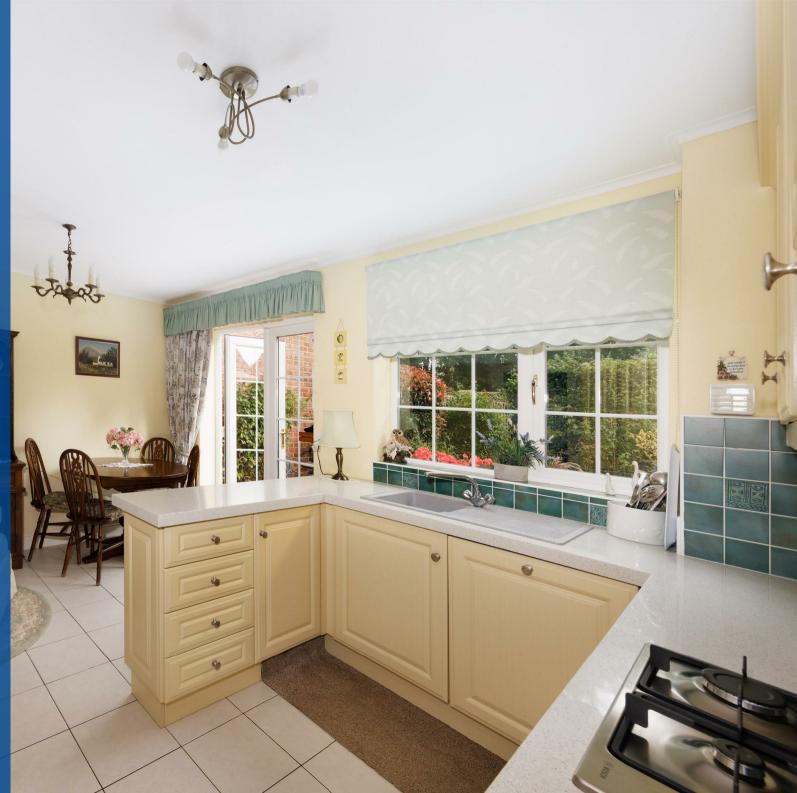

## Property Description

An attractive semi-detached property set in a quiet cul-de-sac on the edge of the village of Moreton Morrell with a pretty south facing rear garden. This beautifully presented property has been reconfigured by the current owners to now provide two good sized double bedrooms with En-Suite but could easily be put back to provide three bedrooms. The rear bedroom has a hidden office area which is really useful for anyone wanting to work from home. The light and bright Kitchen/Dining room looks out over the delightful rear garden where there is a secluded patio area and access to the single garage. There are also two off-road parking spaces in front of the garage.

#### Hallway

**Living Room** 16'3" × 11'4"

Kitchen/Dining Room  $14'7'' \times 10'8''$ 