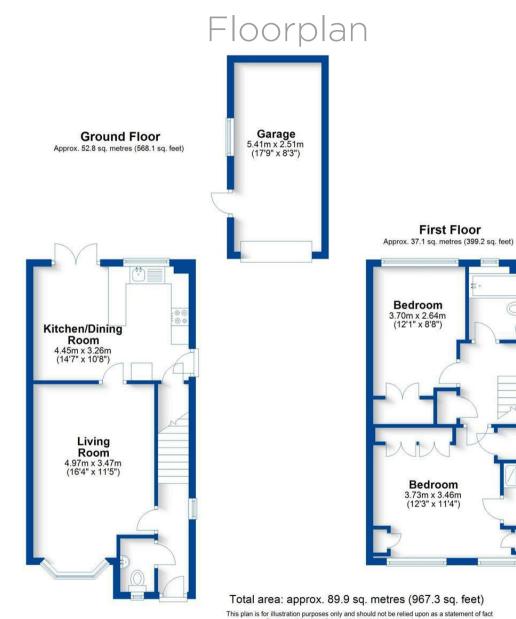

The accommodation comprises in brief: Living Room, Kitchen/Dining Room, Guest Cloakroom, Two Double Bedrooms, En-Suite Shower Room and Family Bathroom, Single Garage.

Moreton Morrell is a sought after village, situated about seven miles to the south of Warwick and Leamington Spa and six miles from Stratford upon Avon. The village has a public house, church, primary school, a charming real tennis court and Moreton Morrell College.

#### Hallway

**Living Room** 16'3" × 11'4"

Kitchen/Dining Room  $14'7'' \times 10'8''$ 

#### **Guest Cloakroom**

**Bedroom**  $12'2'' \times 11'4''$  With built-in wardrobes and extra cupboard space

**En-Suite Shower Room** 

Bedroom  $12'1'' \times 8'7''$ With built -n wardrobe

**Family Bathroom** 

**Single Garage** 17'8" × 8'2"