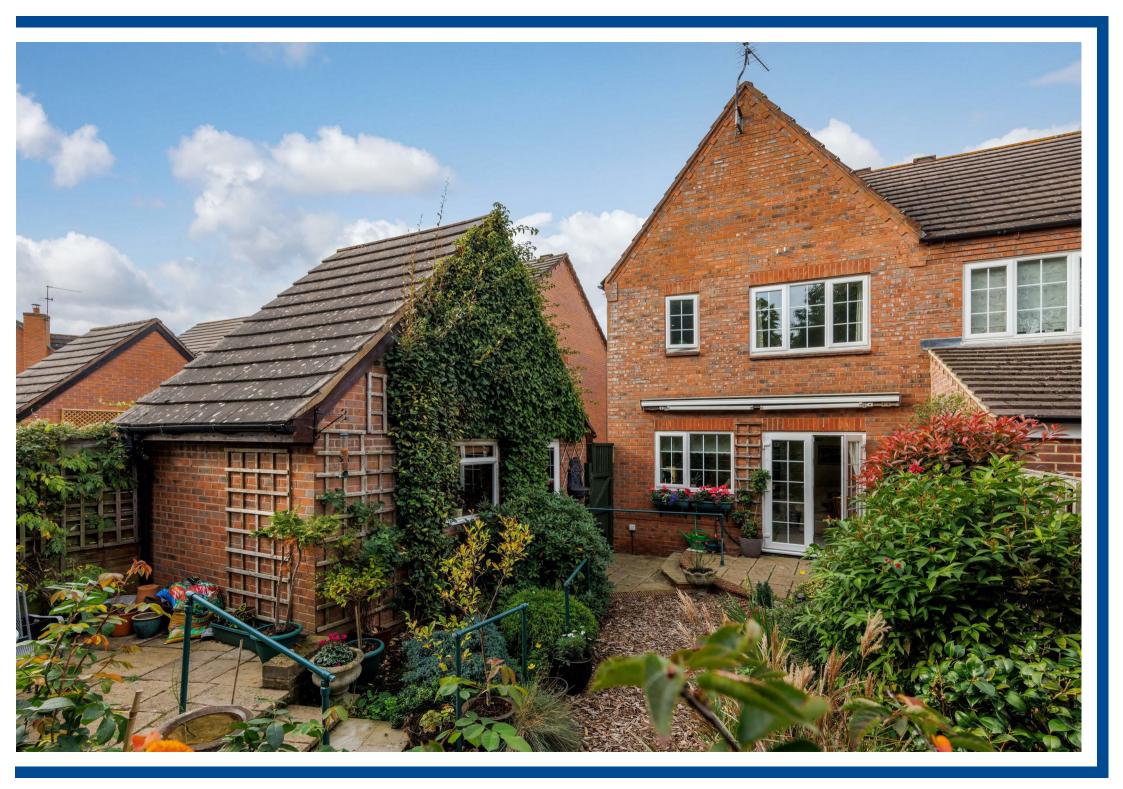

## Property Description

An attractive semi-detached property set in a quiet cul-de-sac on the edge of the village of Moreton Morrell with a pretty south facing rear garden. This beautifully presented property has been reconfigured by the current owners to now provide two good sized double bedrooms with En-Suite but could easily be put back to provide three bedrooms. The rear bedroom has a hidden office area which is really useful for anyone wanting to work from home. The light and bright Kitchen/Dining room looks out over the delightful rear garden where there is a secluded patio area and access to the single garage. There are also two off-road parking spaces in front of the garage.

The accommodation comprises in brief: Living Room, Kitchen/Dining Room, Guest Cloakroom, Two Double Bedrooms, En-Suite Shower Room and Family Bathroom, Single Garage.

Moreton Morrell is a sought after village, situated about seven miles to the south of Warwick and Leamington Spa and six miles from Stratford upon Avon. The village has a public house, church, primary school, a charming real tennis court and Moreton Morrell College.