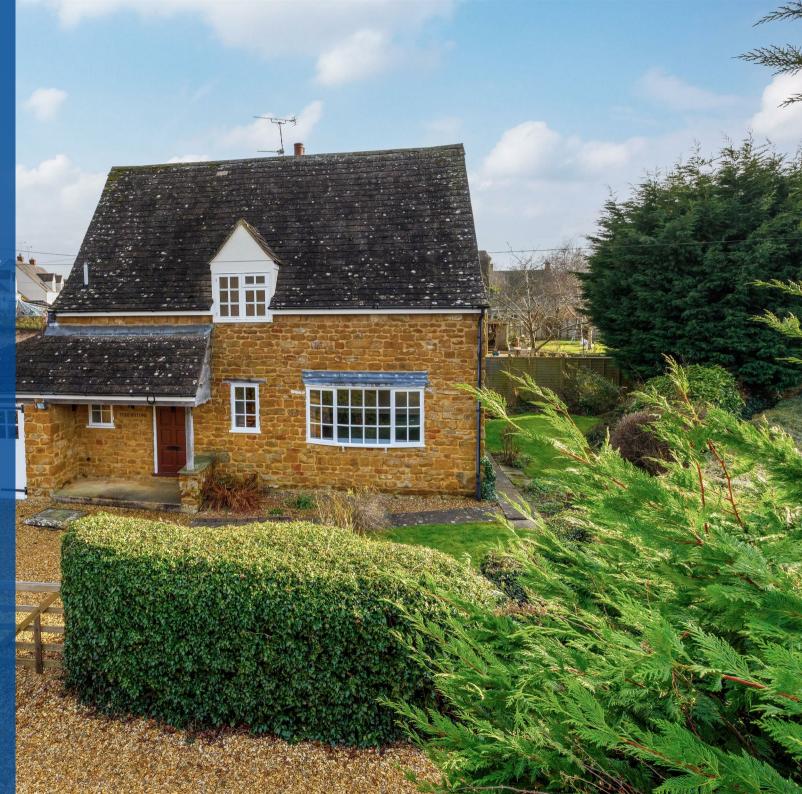

## **Property Description**

\*\*\*For Sale with NO ONWARD CHAIN\*\*\*

An attractive stone built detached property located towards the edge of the desirable village of Upper Tysoe.

In need of updating and modernisation throughout, this lovely three bedroom home offers approximately 1300 square feet of accommodation and presents a fabulous opportunity to acquire a pretty Hornton stone home within a village with a great community spirit and wonderful of amenities.

## **Key Features**

- An attractive detached property in need of updating and modernisation throughout
- Built of the local Hornton stone
- Edge of desirable village location
- Approx 1300 sq feet of accommodation
- Two Reception Rooms
- Kitchen and Guest Cloakroom
- Three Bedrooms and Family Bathroom
- Driveway Parking and Integral Garage
- Mature Gardens on two sides
- EPC Rating F