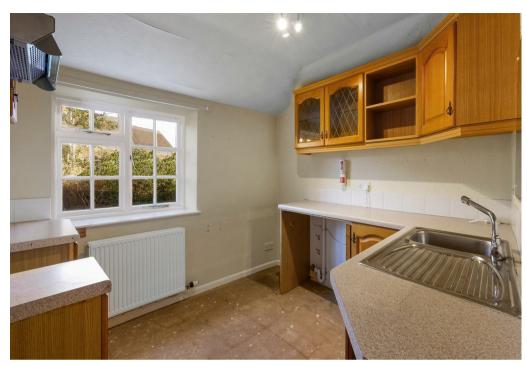

Arranged over two floors the accommodation comprises in brief: On the first floor: Hallway, generous sized Living Room with dual aspect windows, Dining Room, Kitchen, Guest Cloakroom and integral Garage. To the first floor are Three Bedrooms and a Family Bathroom.

## **Key Features**

- An attractive detached property in need of updating and modernisation throughout
- Built of the local Hornton stone
- Edge of desirable village location
- Approx 1300 sq feet of accommodation
- Two Reception Rooms
- Kitchen and Guest Cloakroom
- Three Bedrooms and Family Bathroom
- Driveway Parking and Integral Garage
- Mature Gardens on two sides
- EPC Rating F