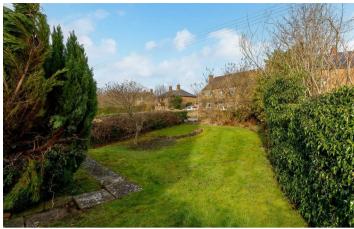

The property is located along a shingle driveway and approached through double five bar gates. There are mature gardens on two sides with hedging and herbaceous borders.

Tysoe is located equally between Stratford-upon-Avon and Banbury just off the A422. The village is well served with many amenities including a health centre, post office, village store, hairdressers and a public house. The village also has its own primary school, and a medieval parish church, excellent state and secondary schooling can also be found nearby.