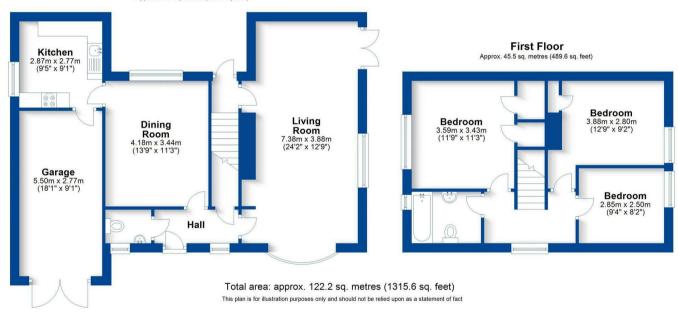

## **Property Description**

\*\*\*For Sale with NO ONWARD CHAIN\*\*\*

An attractive stone built detached property located towards the edge of the desirable village of Upper Tysoe.

In need of updating and modernisation throughout, this lovely three bedroom home offers approximately 1300 square feet of accommodation and presents a fabulous opportunity to acquire a pretty Hornton stone home within a village with a great community spirit and wonderful of amenities.

Arranged over two floors the accommodation comprises in brief: On the first floor: Hallway, generous sized Living Room with dual aspect windows, Dining Room, Kitchen, Guest Cloakroom and integral Garage. To the first floor are Three Bedrooms and a Family Bathroom.

## Ground Floor Approx. 76.7 sq. metres (826.0 sq. feet)

EPC Rating - F

Tenure - Freehold

Council Tax Band - E

Local Authority Stratford District Council

these companies. In making that decision, you should know that we receive a referral fee.