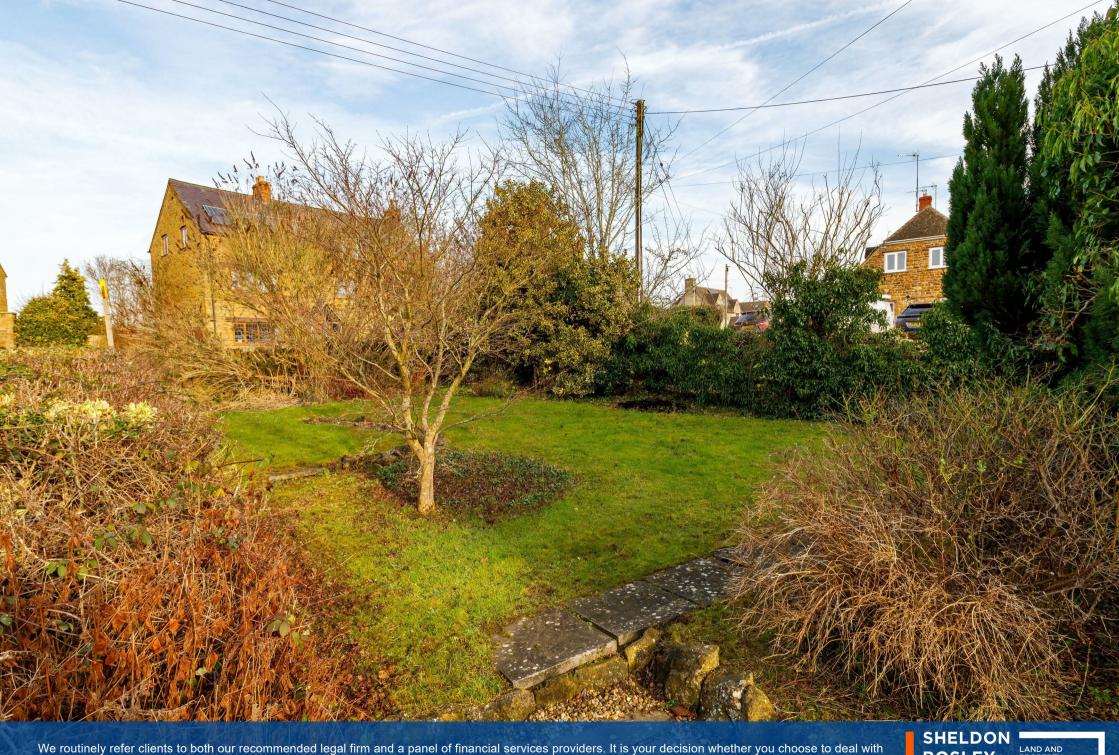

The property is located along a shingle driveway and approached through double five bar gates. There are mature gardens on two sides with hedging and herbaceous borders.

Tysoe is located equally between Stratford-upon-Avon and Banbury just off the A422. The village is well served with many amenities including a health centre, post office, village store, hairdressers and a public house. The village also has its own primary school, and a medieval parish church, excellent state and secondary schooling can also be found nearby.