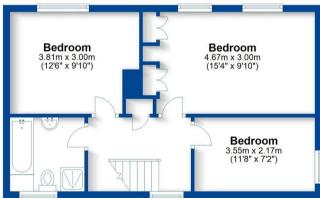

## First Floor Approx. 47.3 sq. metres (508.8 sq. feet)

Total area: approx. 108.5 sq. metres (1167.7 sq. feet)

This plan is for illustration purposes only and should not be relied upon as a statement of fact Property of Sheldon Bosley Knight not to be reproduced