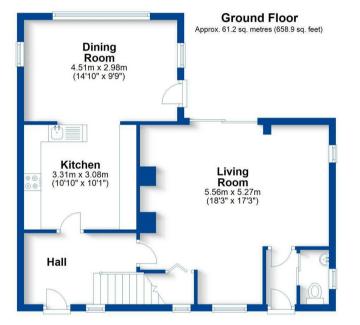

## First Floor Approx. 47.3 sq. metres (508.8 sq. feet)

Total area: approx. 108.5 sq. metres (1167.7 sq. feet)

This plan is for illustration purposes only and should not be relied upon as a statement of fact Property of Sheldon Bosley Knight not to be reproduced