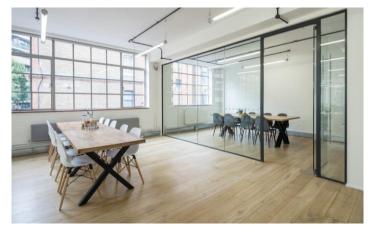

## Summary

- · Newly refurbished and fully-fitted
- · Lease flexibility from 12 months+
- 1GB Fibre, cleaning and utilities included
- Kitchenette
- 32 desks; 1x10 boardroom; 1x4 meeting room along with collaboration and break out areas
- Shower facility
- Communal terrace
- Cycle storage