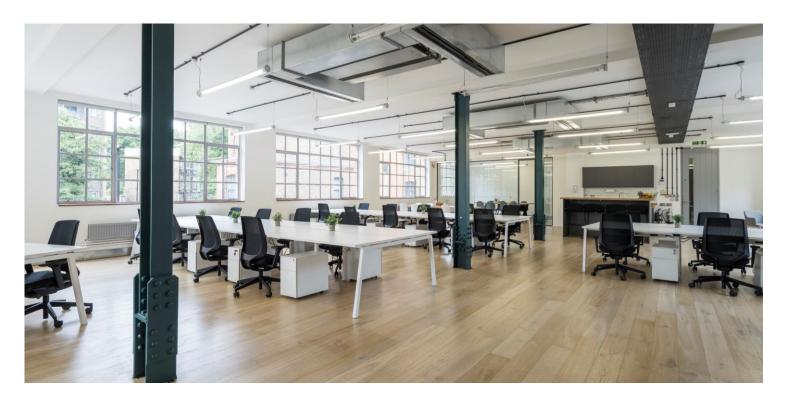

# 2,443 Sq Ft – For Rent

Fully-fitted and refurbished warehouse office to rent on flexible lease terms - From 12 months+

## Summary

- · Newly refurbished and fully-fitted
- · Lease flexibility from 12 months+
- 1GB Fibre, cleaning and utilities included
- Kitchenette
- 32 desks; 1x10 boardroom; 1x4 meeting room along with collaboration and break out areas
- Shower facility
- Communal terrace
- Cycle storage