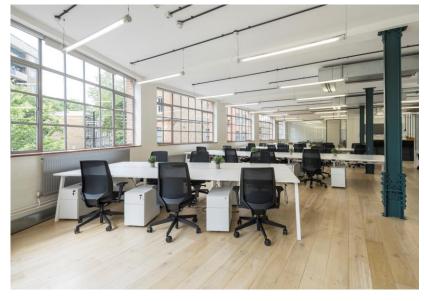

# 2,443 Sq Ft – For Rent

Fully-fitted and refurbished warehouse office to rent on flexible lease terms - From 12 months+

## Summary

- · Newly refurbished and fully-fitted
- · Lease flexibility from 12 months+
- 1GB Fibre, cleaning and utilities included
- Kitchenette
- 32 desks; 1x10 boardroom; 1x4 meeting room along with collaboration and break out areas
- Shower facility
- Communal terrace
- Cycle storage