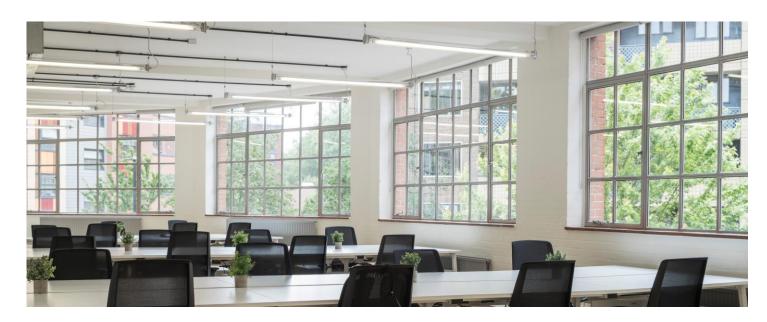

# 2,443 Sq Ft – For Rent

Fully-fitted and refurbished warehouse office to rent on flexible lease terms - From 12 months+

## Summary

- · Newly refurbished and fully-fitted
- · Lease flexibility from 12 months+
- 1GB Fibre, cleaning and utilities included
- Kitchenette
- 32 desks; 1x10 boardroom; 1x4 meeting room along with collaboration and break out areas
- Shower facility
- Communal terrace
- Cycle storage