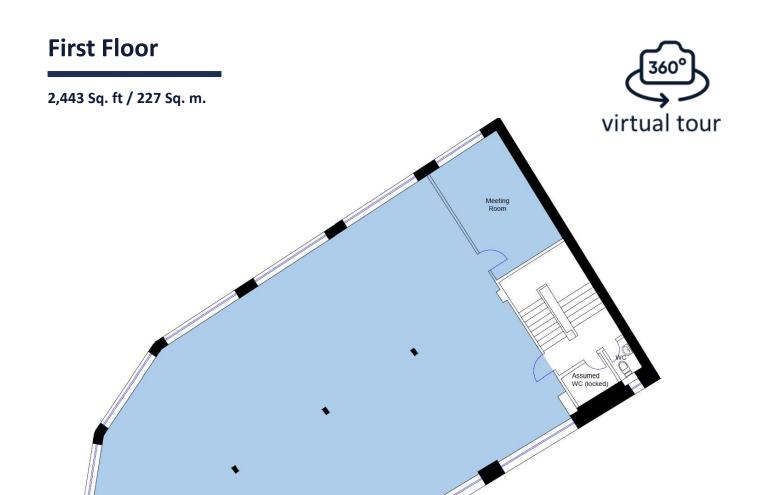

# 2,443 Sq Ft – For Rent

Fully-fitted and refurbished warehouse office to rent on flexible lease terms - From 12 months+

## Summary

- · Newly refurbished and fully-fitted
- · Lease flexibility from 12 months+
- 1GB Fibre, cleaning and utilities included
- Kitchenette
- 32 desks; 1x10 boardroom; 1x4 meeting room along with collaboration and break out areas
- Shower facility
- Communal terrace
- Cycle storage