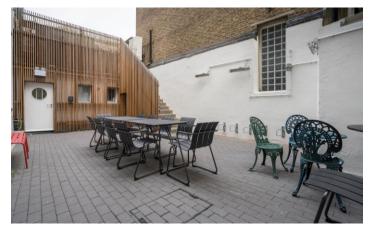

## Summary

- · Newly refurbished and fully-fitted
- · Lease flexibility from 12 months+
- 1GB Fibre, cleaning and utilities included
- Kitchenette
- 32 desks; 1x10 boardroom; 1x4 meeting room along with collaboration and break out areas
- Shower facility
- Communal terrace
- Cycle storage