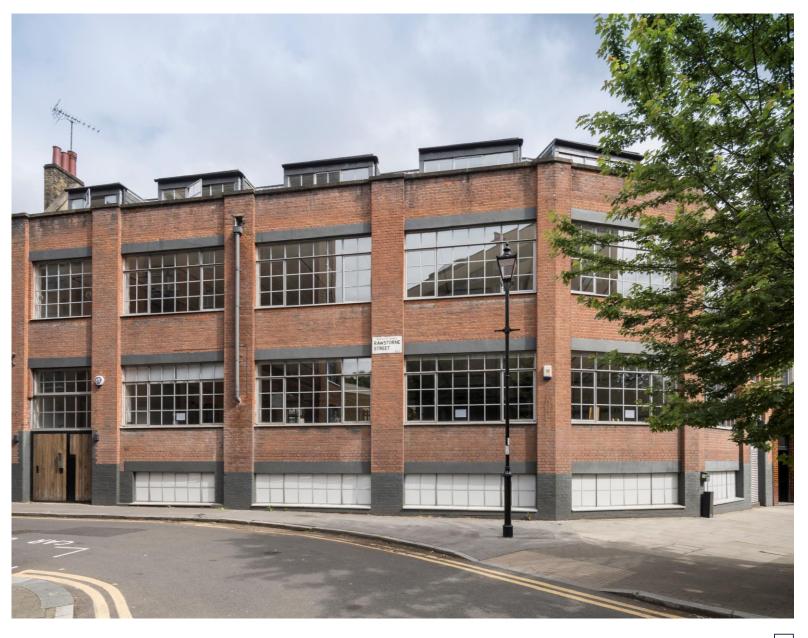

# Clerkenwell

300 St. John Street, London, EC1V 4PA

## **Property Description**

Situated between Old Street, Farringdon & Angel, 300 St John Street benefits from the best of all these vibrant areas. Farringdon is exceptionally well-connected, being one of four interchanges in London where passengers can access National Rail, London Underground services and The Elizabeth Line.