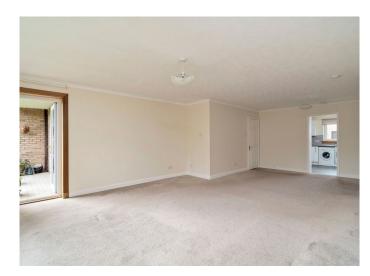

A welcoming carpeted hallway leads you into a remarkably spacious bay-windowed living room, enjoying plentiful natural light. Tastefully decorated in a soft neutral palette, this inviting space flows directly onto a private balcony with peaceful views over the shared grounds, ideal for relaxing, entertaining, or enjoying a quiet morning coffee.

The adjacent kitchen showcases a modern, streamlined design. White wall and floor cabinetry, quartz-effect worktops, and a grey tiled splashback sit alongside high-spec integrated appliances, including a gas hob, oven, and extractor hood.