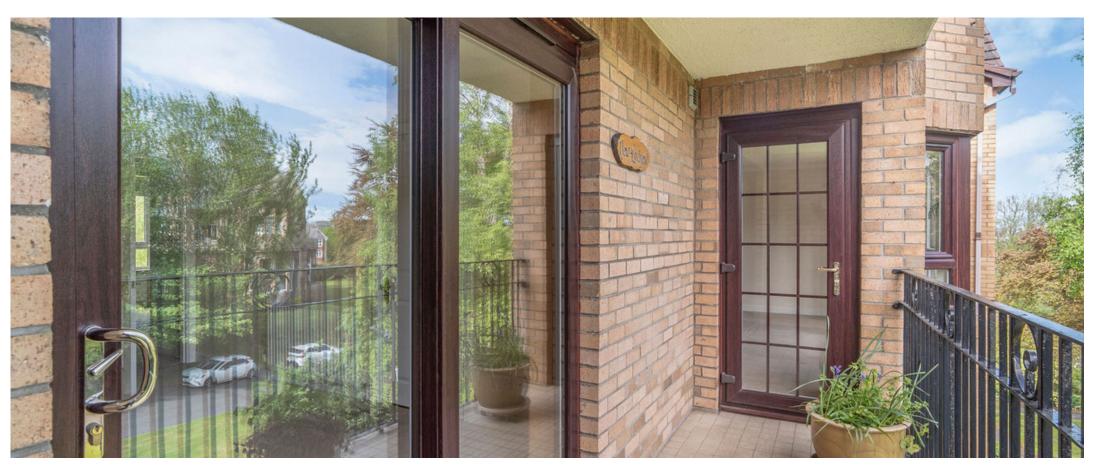

A welcoming carpeted hallway leads you into a remarkably spacious bay-windowed living room, enjoying plentiful natural light. Tastefully decorated in a soft neutral palette, this inviting space flows directly onto a private balcony with peaceful views over the shared grounds, ideal for relaxing, entertaining, or enjoying a quiet morning coffee.

Returning to the hallway, a light-filled principal double bedroom also enjoys direct access to the balcony through sliding doors and benefits from an en-suite shower room. With built-in mirrored wardrobes, plush carpeting, and calming tones, it's a comfortable retreat.