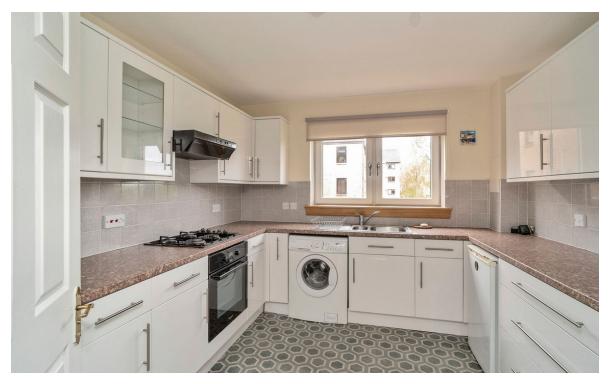

The adjacent kitchen showcases a modern, streamlined design. White wall and floor cabinetry, quartz-effect worktops, and a grey tiled splashback sit alongside high-spec integrated appliances, including a gas hob, oven, and extractor hood.