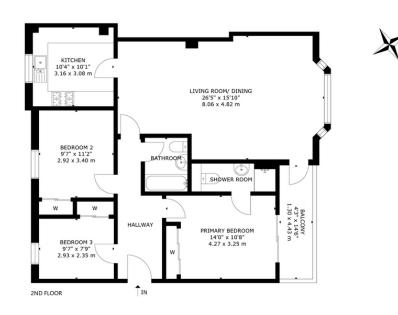

15/6 CRAIGEND PARK, EH16 SXX NOT TO SCALE - FOR ILLUSTRATIVE PURPOSES ONLY APPROXIMATE GROSS INTERNAL FLOOR RREAL NO38 SQ FT / 95 SQ M BALCONV 62 SQ FT / 6 SQ M All measurements and fixfurus including doors and windows are approximate and should be independently verified. Copyright © Next Marketing www.next marketing.co.uk