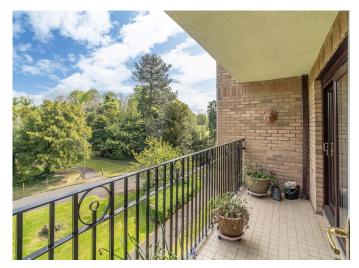

A welcoming carpeted hallway leads you into a remarkably spacious bay-windowed living room, enjoying plentiful natural light. Tastefully decorated in a soft neutral palette, this inviting space flows directly onto a private balcony with peaceful views over the shared grounds, ideal for relaxing, entertaining, or enjoying a quiet morning coffee.