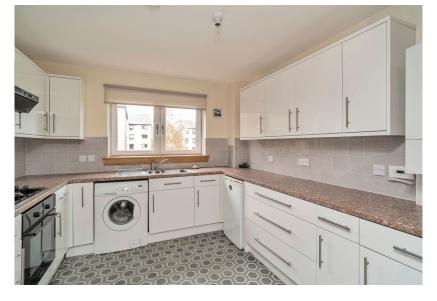

The adjacent kitchen showcases a modern, streamlined design. White wall and floor cabinetry, quartz-effect worktops, and a grey tiled splashback sit alongside high-spec integrated appliances, including a gas hob, oven, and extractor hood.