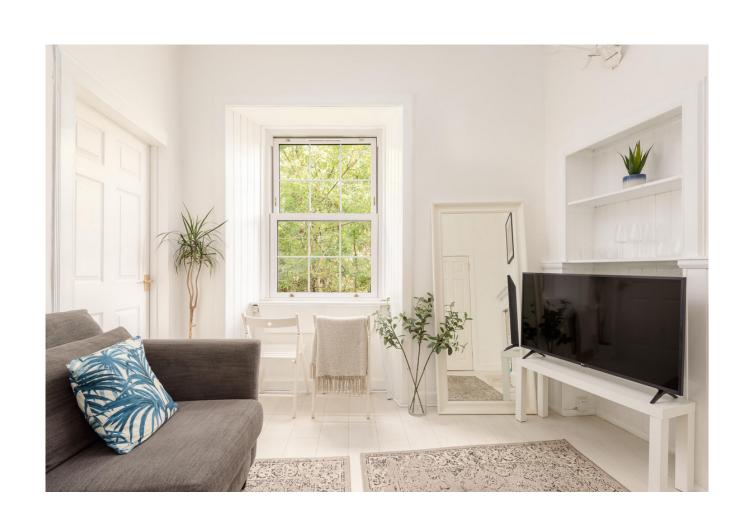

Situated on the third floor of a traditional tenement, the flat is bright and airy throughout, thanks to large sash-and-case windows and neutral décor. The living room boasts elegant cornicing, a feature fireplace, and ample space for both relaxing and entertaining. A well-appointed kitchen comes with contemporary units and integrated appliances, offering a practical layout for everyday cooking.