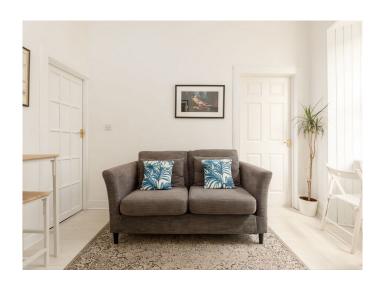

Situated on the third floor of a traditional tenement, the flat is bright and airy throughout, thanks to large sash-and-case windows and neutral décor. The living room boasts elegant cornicing, a feature fireplace, and ample space for both relaxing and entertaining. A well-appointed kitchen comes with contemporary units and integrated appliances, offering a practical layout for everyday cooking.