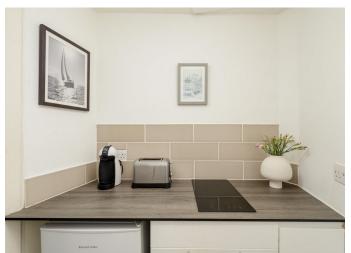

Situated on the third floor of a traditional tenement, the flat is bright and airy throughout, thanks to large sash-and-case windows and neutral décor. The living room boasts elegant cornicing, a feature fireplace, and ample space for both relaxing and entertaining. A well-appointed kitchen comes with contemporary units and integrated appliances, offering a practical layout for everyday cooking.