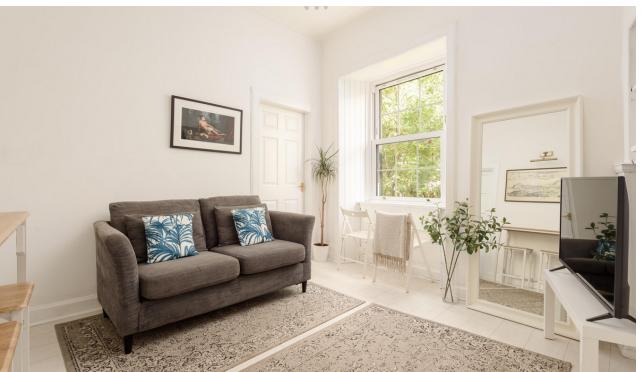

Situated on the third floor of a traditional tenement, the flat is bright and airy throughout, thanks to large sash-and-case windows and neutral décor. The living room boasts elegant cornicing, a feature fireplace, and ample space for both relaxing and entertaining. A well-appointed kitchen comes with contemporary units and integrated appliances, offering a practical layout for everyday cooking.