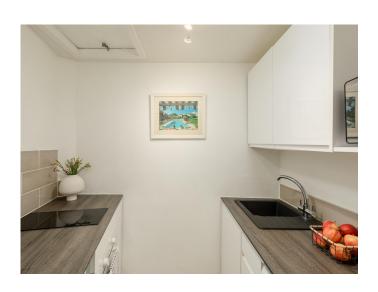

Situated on the third floor of a traditional tenement, the flat is bright and airy throughout, thanks to large sash-and-case windows and neutral décor. The living room boasts elegant cornicing, a feature fireplace, and ample space for both relaxing and entertaining. A well-appointed kitchen comes with contemporary units and integrated appliances, offering a practical layout for everyday cooking.