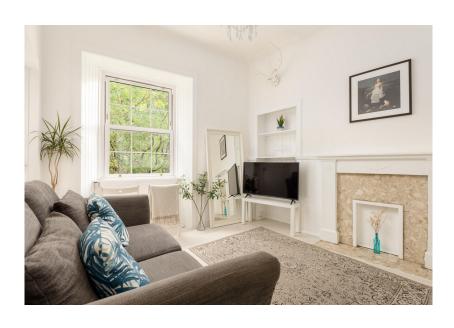

Situated on the third floor of a traditional tenement, the flat is bright and airy throughout, thanks to large sash-and-case windows and neutral décor. The living room boasts elegant cornicing, a feature fireplace, and ample space for both relaxing and entertaining. A well-appointed kitchen comes with contemporary units and integrated appliances, offering a practical layout for everyday cooking.