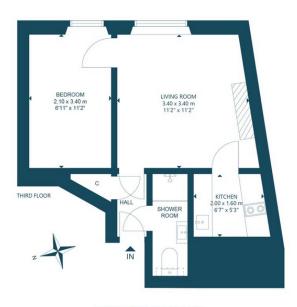

To arrange a viewing please get in touch with a member of team revere today.

17(3F1) HOME STREET, EDINBURGH, EH3 9JR
NOT TO SCALE - FOR ILLUSTRATUPE PURPOSES ONLY
APPROXIMATE GROSS INTERNAL FLOOR AREA 299 SQ FT / 28 SQ M
All measurements and fixtures including doors and windows are
approximate and should be independently verified.
Copyright O'R best Marketing
www.nest-marketing.co.uk