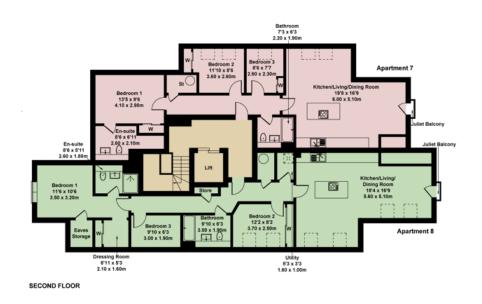

## Apartment 7 Oak Tree Place

From £400,000

- Top Floor Apartment with Lift
  10 Year Builders Warranty Access
- Luxury specification throughout
- High Energy Rated A/B
- Ready to Occupy Assisted Move available
- Secure entry system

- Gated and Secure Development
- Allocated parking
- · No upward Chain
- Great Location for Shirley Town Centre

One of eight exclusive residences in this prestigious gated development. This beautifully designed top floor apartment offers generous living space within a striking and elegant building. Step inside and you'll find well proportioned bedrooms to your left, while to the right, a stunning open plan kitchen, dining, and living area awaits, perfect for modern living. Throw open the doors to your Juliet balcony and enjoy the natural light and fresh air flowing through your home. A rare opportunity also exists to purchase a share of the Freehold, adding long term value and security.