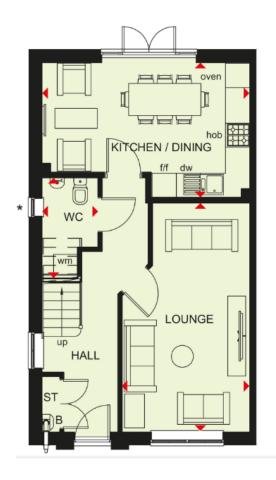

## Welcome to The Elms - Your New Beginning in Hall Green

Step into a bright, spacious semi detached 5 bedroom home designed for modern family living. Enjoy quality time in the open-plan kitchen and dining area, perfect for everyday moments and special memories alike. This stunning property also features a double garage and three

dedicated parking spaces, offering comfort and convenience inside and out. Make this beautiful house your forever home.