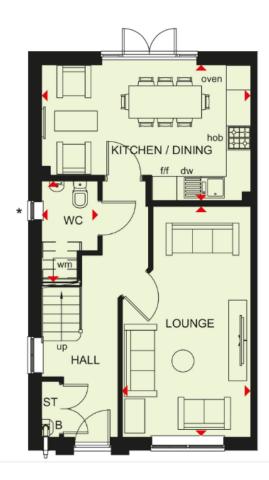

- · Five Bedrooms
- Single Garage and Two parking spaces
- · Furniture pack included
- Light fittings and blinds included
- Five Star Developer

\* PART EXCHANGE AVAILABLE AND \*\*STAMP DUTY PAID SAVING UP TO £11,249 This three story home offers plenty of space for a growing family. The ground floor includes a spacious open plan kitchen diner with French doors leading to the garden. Along with a sizeable lounge for all the family to relax. The first floor features two double and two single bedrooms with a family bathroom. Upstairs on the second floor you will find the main bedroom with a shower room and study. \*\* T &C's apply