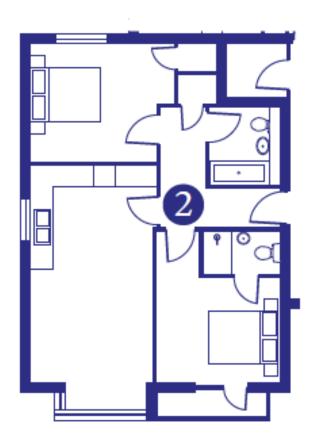

## Beautiful 2 Bedroom Ground Floor Apartment in Hall Green

Located in the heart of Hall Green, this stylish and spacious ground floor apartment offers convenient access to local amenities and a welcoming community. The property features two well proportioned bedrooms, including a main bedroom with a modern ensuite, and boasts a

generous open plan kitchen, dining, and lounge area, perfect for contemporary living. Including 1 allocated parking space.

Enjoy the added benefit of a private front facing balcony and ample built in storage throughout.