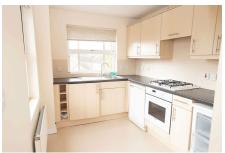

## 18 Bromhurst Way, Warwick

Guide Price £200,000

A stylish and well maintained two bedroom second-floor apartment in the heart of historic Warwick. Set within a secure development, this spacious apartment offers a bright lounge/diner, modern fitted kitchen, two comfortable bedrooms, and a contemporary bathroom. Additional features include gas central heating, double glazing, intercom entry system, and two allocated parking spaces.