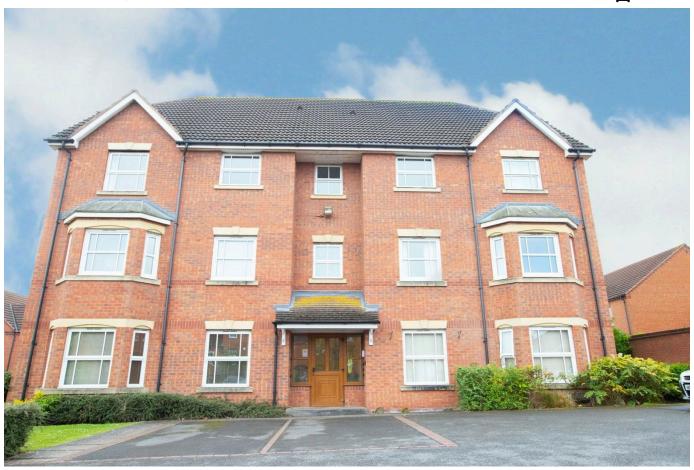

## 18 Bromhurst Way, Warwick

Guide Price £200,000

A stylish and well maintained two bedroom second-floor apartment in the heart of historic Warwick. Set within a secure development, this spacious apartment offers a bright lounge/diner, modern fitted kitchen, two comfortable bedrooms, and a contemporary bathroom. Additional features include gas central heating, double glazing, intercom entry system, and two allocated parking spaces.