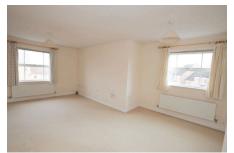

## 18 Bromhurst Way, Warwick

Guide Price £200,000

A stylish and well maintained two bedroom second-floor apartment in the heart of historic Warwick. Set within a secure development, this spacious apartment offers a bright lounge/diner, modern fitted kitchen, two comfortable bedrooms, and a contemporary bathroom. Additional features include gas central heating, double glazing, intercom entry system, and two allocated parking spaces.