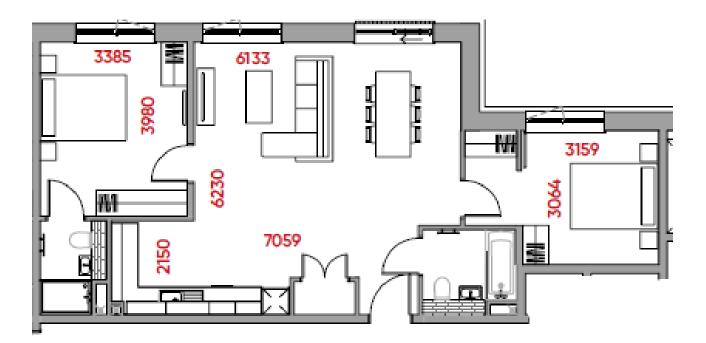

- Beautifully presented 2 bedroom
  Penthouse apartment
- NO UPWARD CHAIN
- Communal terrace roof garden
- 1 large allocated parking space
- Walking distance to town centre

- Secure gated development with video intercom syestem
- Luxury development
- Juliet balcony
- Situated in the heart of Solihull, close to amenities
- Spacious open Plan kitchen/diner lounge area

Walk into this beautifully presented 2 bedroom apartment, situated on the top floor, benefiting from no upward chain. The open plan space is light and spacious. Located in the heart of Solihull, full of shops and amenities. Call us today to book a viewing - 0121 744 4144 + OPT 3