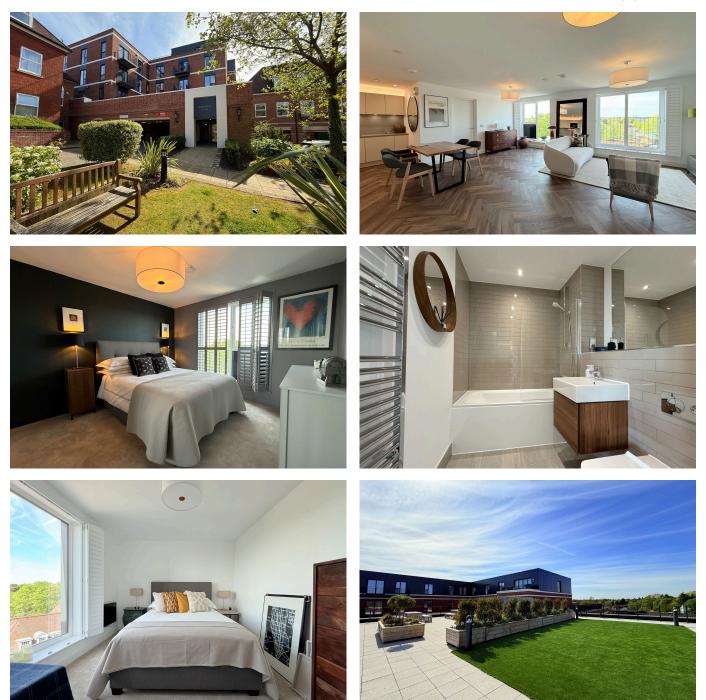

- Beautifully presented 2 bedroom
  Penthouse apartment
- NO UPWARD CHAIN
- Communal terrace roof garden
- 1 large allocated parking space
- Walking distance to town centre

- Secure gated development with video intercom syestem
- Luxury development
- Juliet balcony
- Situated in the heart of Solihull, close to amenities
- Spacious open Plan kitchen/diner lounge area

Walk into this beautifully presented 2 bedroom apartment, situated on the top floor, benefiting from no upward chain. The open plan space is light and spacious. Located in the heart of Solihull, full of shops and amenities. Call us today to book a viewing - 0121 744 4144 + OPT 3