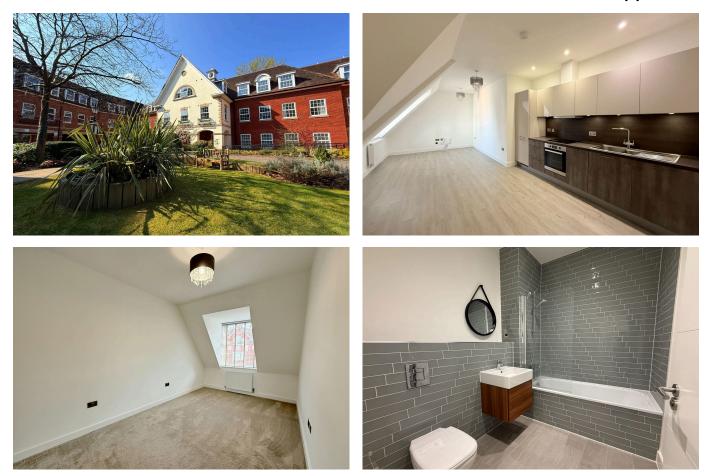

## PRINCES GATE - ROYAL HOUSE, Plot 68, 2 - 6 Homer Road

£275,000

🍋 2 🚰 2 🚘 1

## Apartment 68 Royal House

Walk into this unique two bedroom apartment. With an open plan lounge/kitchen/diner this home is warm and welcoming. Situated in the sought-after area, Solihull, with great amenities and a close community.

- No Upward Chain
- Fitted wardrobes in Bedroom one
- Contemporary and modern units in the Kitchen
- Unique structure in apartment
- Storage cupboard for ease

- Two spacious and light bedrooms
- Open plan kitchen/lounge/diner
- Situated in the Heart of Solihull, with great shops and restaurants near by
- Secure entry syestem
- · Call today to arrange a viewing!