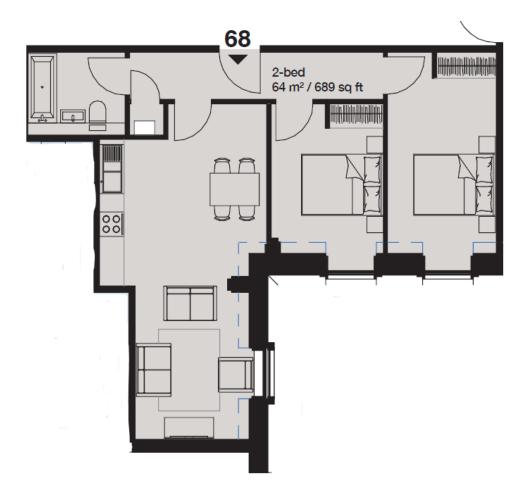

## PRINCES GATE - ROYAL HOUSE, Plot 68, 2 - 6 Homer Road

£275,000

🍋 2 🚰 2 🚘 1

## Apartment 68 Royal House

Walk into this unique two bedroom apartment. With an open plan lounge/kitchen/diner this home is warm and welcoming. Situated in the sought-after area, Solihull, with great amenities and a close community.