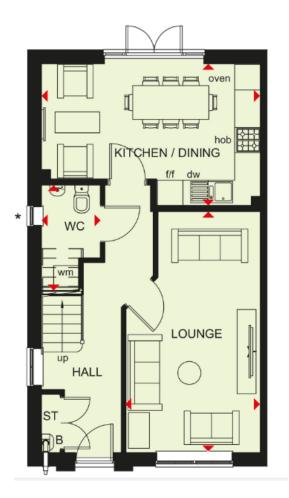

## 🍋 5 🚰 2 🚘 1

Walk into your new light and spacious home.

Enjoy the open-plan kitchen/Dining room for you and the family. Make memories in your new home.

This beautiful Semi-detached 5 bedroom house includes a garage and 2 parking spaces