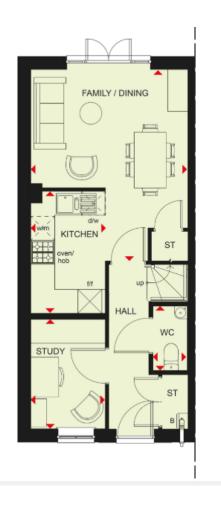

## The Elms - The Collaton, Shaftmoor Lane, Hall Green

£407,995

🍋 3 🚰 2 🚘 1

Walk into your new light and spacious home.

Enjoy the open-plan kitchen/Dining room for you and the family. Make memories in your new home.

This Detached 3 bedroom house includes an ensuite and 2 parking spaces

3 Union Road, Shirley, Solihull B90 3BT

sales • new homes • land • commercial • mortgages • auction

Registered Company in England and Wales. Company No 03591917 Registered Office: smart New Homes Ltd, 3 Union Road, Shirley, Solihull B90 3BT

- Brand new family home!
- Energy Efficient EPC A/B
- 2 Parking Spaces
- Flue Gas Heat Recovery
- Waste Water Heat Recovery System

- Argon Filled Double Glazing
- Highly-efficient Insulation
- Open Plan Kitchen and Dining
- Photovoltaic Panels
- Improved Ventilation