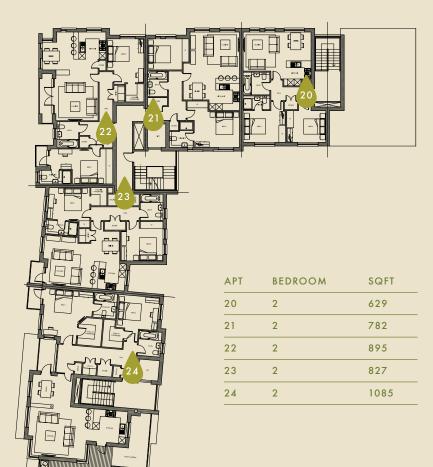

# THIRD FLOOR

# FOURTH FLOOR

| APT | BEDROOM | SQFT |
|-----|---------|------|
| 25  | 2       | 787  |
| 26  | 2       | 895  |
| 27  | 2       | 1058 |
|     |         |      |