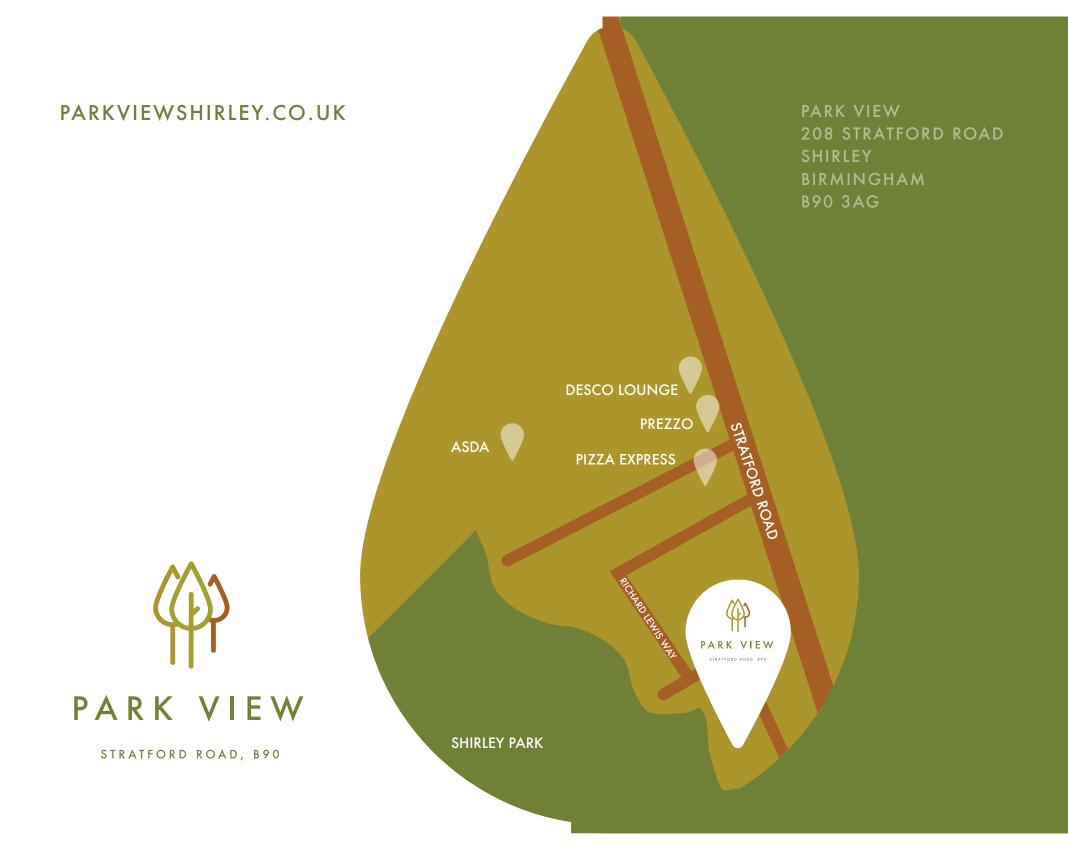

# AREA

Park View is conveniently situated within a few minutes of the excellent shopping and commercial amenities

Shirley has to offer. It also benefits from being close to outstanding schools, bus services and both recreational & social facilities. Close to the development, Parkgate Shirley is a superb shopping complex with outlets for all ages. The complex overlooks approx. 37 acres of open parkland and boasts new shops, bars and restaurants including a newly equipped gym and library.