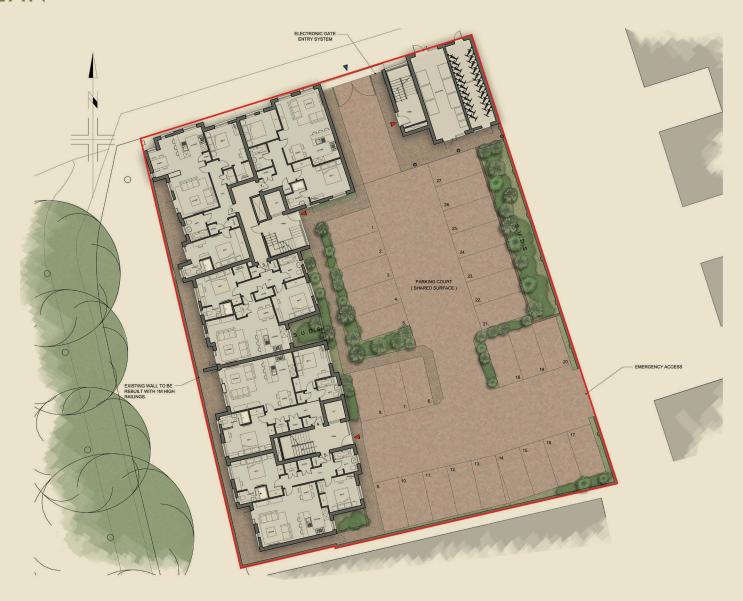

# PROPOSED SITE PLAN

PARKVIEWSHIRLEY.CO.UK 3

#### **EXTERNAL FEATURES**

- Gated keypad entry system
- Permeable paved parking court
- 27 Car parking spaces available
- Bin and cycle storage
- Soft landscaping areas within the parking courtyard