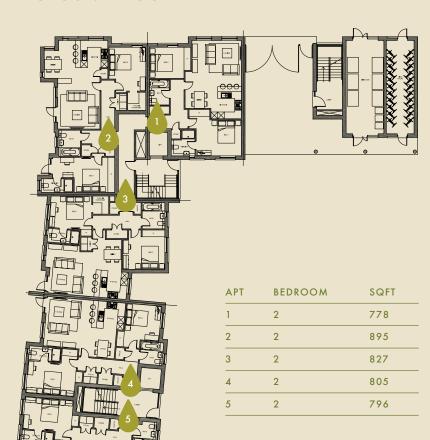

#### GROUND FLOOR

<sup>\*</sup> These particulars are intended as a guide and act as information to prospective buyers. They are not an offer or contract, or part of one. All details, areas, measurements floorplans and distances referred to are given as a guide only and should not be relied upon, they are approximate and illustrative only and not to scale. Lease details, service charges and ground rent (where applicable), where provided, are given as a guide only and all documentation should be checked by your solicitor prior to exchange of contracts.

### FIRST FLOOR

### SECOND FLOOR

# THIRD FLOOR

# FOURTH FLOOR

| APT | BEDROOM | SQFT |
|-----|---------|------|
| 25  | 2       | 787  |
| 26  | 2       | 895  |
| 27  | 2       | 1058 |
|     |         |      |