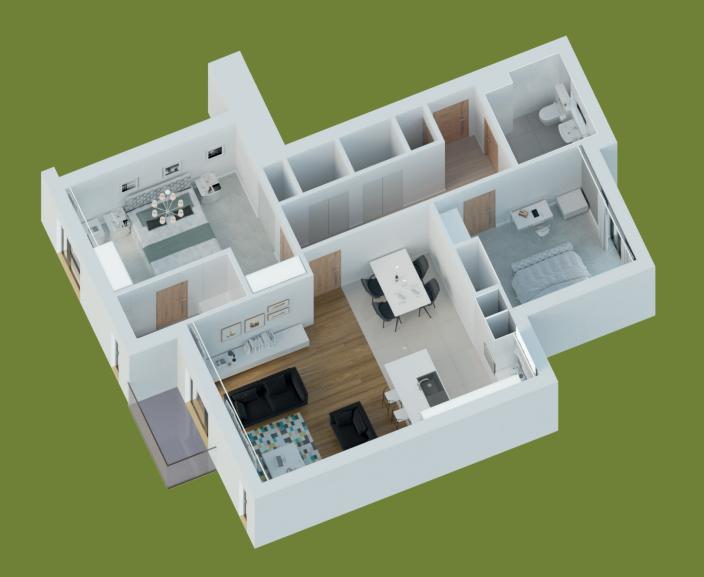

# **APARTMENTS**

Park View offers a stunning collection of two bedroom luxury apartments, with fabulous views and sumptuous living spaces. With light and spacious interiors, these attractive apartments benefit from open plan living that enhances a sense of wellbeing.

This beautifully designed, new build development provides generous living areas. Kitchens are equipped with modern high quality appliances and provide the perfect area for family entertaining. Bathrooms including master bedroom en-suites are fitted with superior sanitary ware and brassware from Porcelanosa.

# FOURTH FLOOR

| APT | BEDROOM | SQFT |
|-----|---------|------|
| 25  | 2       | 787  |
| 26  | 2       | 895  |
| 27  | 2       | 1058 |
|     |         |      |