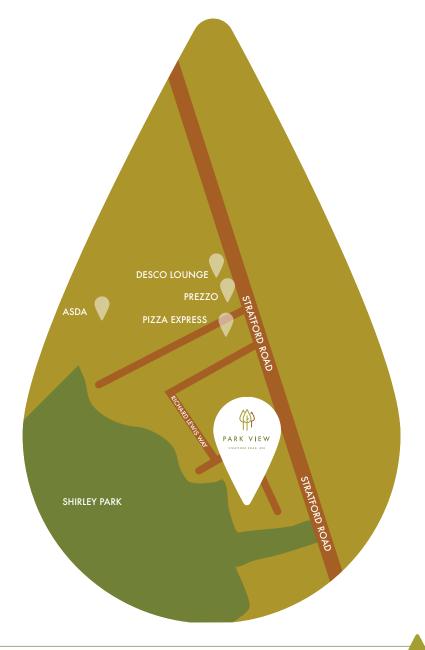

# AREA

Park View is conveniently situated within a few minutes of the excellent shopping and commercial amenities

Shirley has to offer. It also benefits from being close to outstanding schools, bus services and both recreational & social facilities. Close to the development, Parkgate Shirley is a superb shopping complex with outlets for all ages. The complex overlooks approx. 37 acres of open parkland and boasts new shops, bars and restaurants including a newly equipped gym and library.