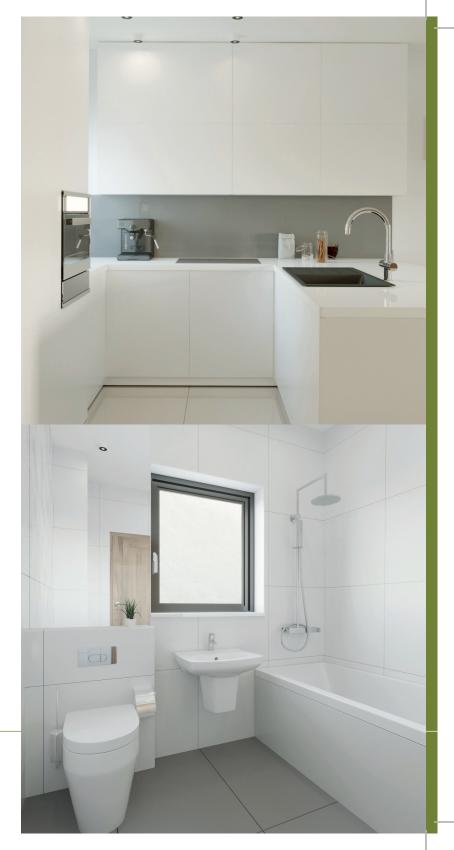

This beautifully designed, new build development provides generous living areas. Kitchens are equipped with modern high quality appliances and provide the perfect area for family entertaining. Bathrooms including master bedroom en-suites are fitted with superior sanitary ware and brassware from Porcelanosa.

#### **KITCHEN**

A wide selection of contemporary and traditional kitchens are available to order

- Quartz worktops
- Polished chrome spot lights
- Single oven & 4 ring hob & cooker hood (Bosch)
- Dishwasher (Bosch)
- Washer dryer (Bosch)
- Bluetooth speakers

### **BATHROOMS**

- Porcelanosa Brassware
- Polished chrome spot lights
- Heated chrome towel rail
- Porcelanosa smart range round head (upgrades available)