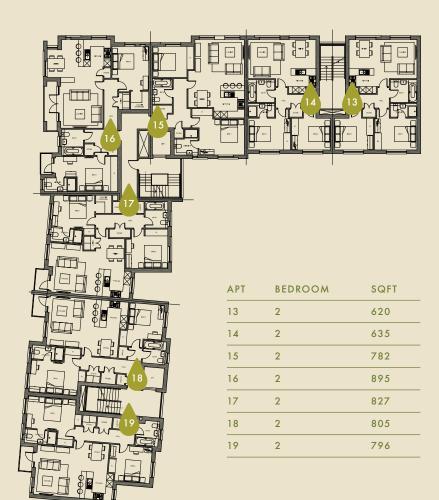

rea for family entertaining. Bathrooms including master bedroom en-suites are fitted with superior sanitary ware and brassware from Porcelanosa.

Every care has been taken to create the perfect home.

#### GROUND FLOOR



<sup>\*</sup> These particulars are intended as a guide and act as information to prospective buyers. They are not an offer or contract, or part of one. All details, areas, measurements floorplans and distances referred to are given as a guide only and should not be relied upon, they are approximate and illustrative only and not to scale. Lease details, service charges and ground rent (where applicable), where provided, are given as a guide only and all documentation should be checked by your solicitor prior to exchange of contracts.

### FIRST FLOOR



### SECOND FLOOR



# THIRD FLOOR



# FOURTH FLOOR



| APT | BEDROOM | SQFT |
|-----|---------|------|
| 25  | 2       | 787  |
| 26  | 2       | 895  |
| 27  | 2       | 1058 |
|     |         |      |

# PROPOSED SITE PLAN



PARKVIEWSHIRLEY.CO.UK 3

# **SPECIFICATION**

#### **KITCHEN**

A wide selection of contemporary and traditional kitchens are available to order

- Quartz worktops
- Polished chrome spot lights
- Single oven & 4 ring hob & cooker hood (Bosch)
- Dishwasher (Bosch)
- Washer dryer (Bosch)
- Bluetooth speakers

### **BATHROOMS**

- Porcelanosa Brassware
- Polished chrome spot lights
- Heated chrome towel rail
- Porcelanosa smart range round head (upgrades available)

### **HEATING**

- Condensing combination full gas fired system Worcester Bosch or equivalent
- Smart home heating syste