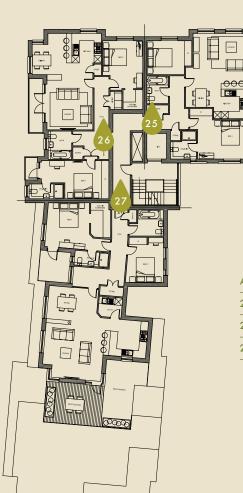

# FOURTH FLOOR

| APT | BEDROOM | SQFT |
|-----|---------|------|
| 25  | 2       | 787  |
| 26  | 2       | 895  |
| 27  | 2       | 1058 |
|     |         |      |