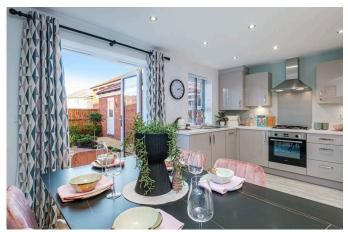

- Energy Efficient EPC A/B
- · Open PLan Kitchen and Dining
- £18,499 Deposit Boost
- · Two parking spaces
- Book your appointment today

Walk into your new light and spacious home.

Enjoy the open-plan kitchen/Dining room for you and the family. Make memories in your new home.