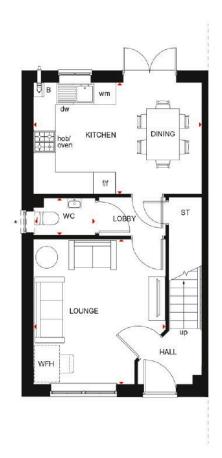

This semi-detached 3 bedroom house includes 2 parking spaces with a garage for your cars and storage.

3 Union Road, Shirley, Solihull B90 3BT