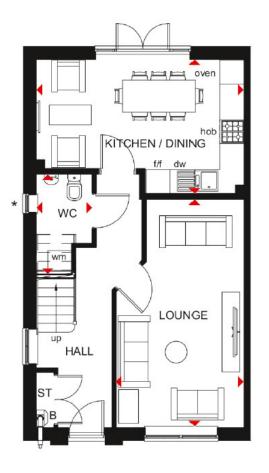

105% PART EXCHANGE AVAILABLE WITH THIS PROPERTY This three story home offers plenty of space for a growing family. The ground floor includes a spacious open plan kitchen diner with French doors leading to the garden. Along with a sizeable lounge for all the family to relax. The first floor features two double and two single bedrooms with a family bathroom. Upstairs on the second floor you will find the main bedroom with a shower room and study.