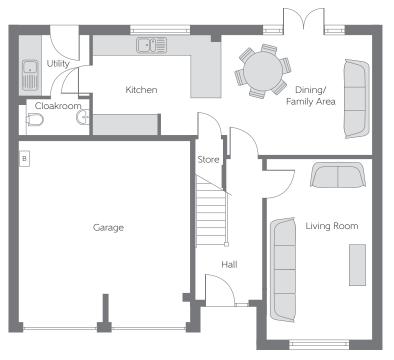

## Ground Floor

 Kitchen
 3.860m x 3.000m
 12'8" x 9'10"

 Dining/ Family Area
 4.545m x 3.600m (max)
 14'11" x 11'10" (max)

 Living Room
 5.422m x 3.168m
 17'9" x 10'5"

B Boiler FW Fitted Wardrobe CYL Hot Water Cylinder