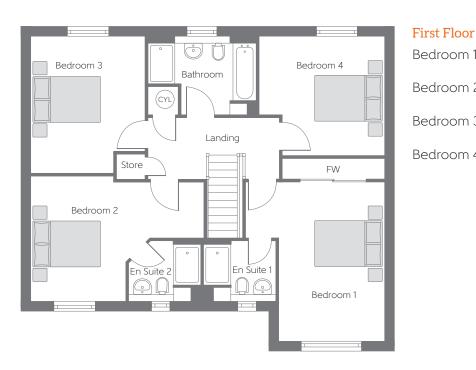

## Bedroom 1 4.771m x 4.155m 15'8" x 13'8" (max) (min) (max) (min) Bedroom 2 5.192m x 3.751m 17'0" x 12'4" (max) (max) (max) (max) 13'5" x 11'3" Bedroom 3 4.097m x 3.422m

(max) (max) (max) (max) (max)

Bedroom 4 3.749m x 3.577m 12'4" x 11'9" (max) (max) (max) (max) (max)