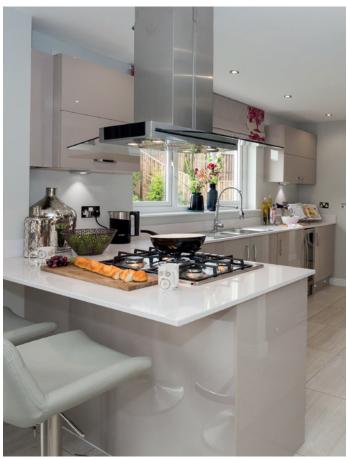

## Specification

Choice of designer fitted kitchen\*

Built in appliances including oven, hob & chimney hood\*

Built-in dishwasher and fridge/freezer\*

White sanitaryware throughout

Choice of ceramic bathroom wall tiles (subject to build programme)

Photographs are used for illustrative purposes only and depict typical interiors from previous Bellway developments.