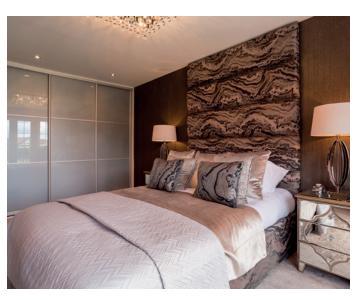

Gas central heating throughout

Built-in wardrobes to master bedroom\*

Thermostatically controlled radiators

Turf to front garden

External tap

Window locks to all windows (except fire escape windows)

5 lever BS tested mortice lock front door with glazing

Photographs are used for illustrative purposes only and depict typical interiors from previous Bellway developments.