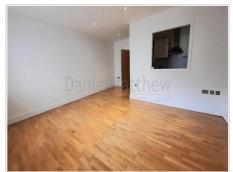

#### Accommodation

Open Plan Living Room (17' 06" Max x 19' 09" Max) or (5.33m Max x 6.02m Max)

Enter through door into living area, wood flooring, plain walls, plain ceiling, UPVC double glazed window to front aspect, wall mounted heating unit, door leading to :-