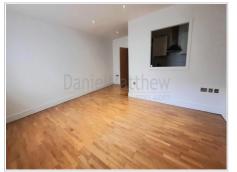

#### Accommodation

Open Plan Living Room (17' 06" Max x 19' 09" Max) or (5.33m Max x 6.02m Max)

Enter through door into living area, wood flooring, plain walls, plain ceiling, UPVC double glazed window to front aspect, wall mounted heating unit, door leading to :-