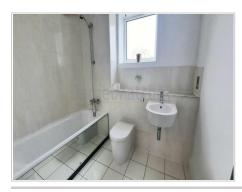

### Bathroom (7' 10" x 6' 7") or (2.39m x 2.01m)

Tiled flooring, plain walls, three piece suite comprising concealed back WC, wash hand basin and a panel enclosed bath with shower over, chrome towel radiator, UPVC window to rear aspect