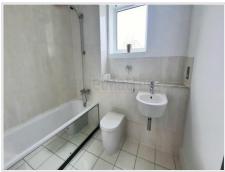

### Bathroom (7' 10" x 6' 7") or (2.39m x 2.01m)

Tiled flooring, plain walls, three piece suite comprising concealed back WC, wash hand basin and a panel enclosed bath with shower over, chrome towel radiator, UPVC window to rear aspect