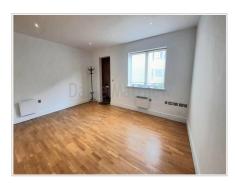

#### Accommodation

Open Plan Living Room (17' 06" Max x 19' 09" Max) or (5.33m Max x 6.02m Max)

Enter through door into living area, wood flooring, plain walls, plain ceiling, UPVC double glazed window to front aspect, wall mounted heating unit, door leading to :-

## Bedroom One (12' 7" x 9' 11") or (3.84m x 3.02m)

Fitted carpet, plain walls, plain ceiling, UPVC patio doors leading to communal courtyard, fitted wardrobe, wall mounted electric heater