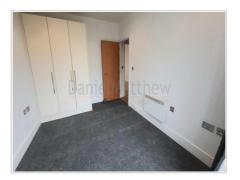

## Bedroom One (12' 7" x 9' 11") or (3.84m x 3.02m)

Fitted carpet, plain walls, plain ceiling, UPVC patio doors leading to communal courtyard, fitted wardrobe, wall mounted electric heater