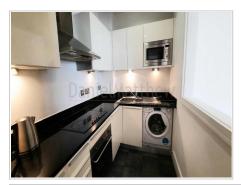

#### Kitchen (9' 11" Max x 6' 0" Max) or (3.02m Max x 1.83m Max)

Tiled flooring, plain walls, plain ceiling,UPVC double glazed window to rear aspect,a range of base and eye level units with high gloss doors and complimentary work surfaces, fitted oven and ceramic hob, integrated fridge/ freezer,dishwasher and washing machine