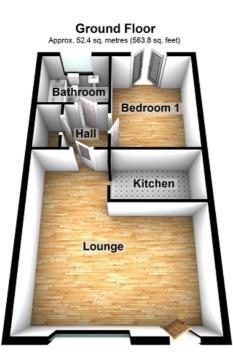

#### Accommodation

Open Plan Living Room (17' 06" Max x 19' 09" Max) or (5.33m Max x 6.02m Max)

Enter through door into living area, wood flooring, plain walls, plain ceiling, UPVC double glazed window to front aspect, wall mounted heating unit, door leading to :-

#### Kitchen (9' 11" Max x 6' 0" Max) or (3.02m Max x 1.83m Max)

Tiled flooring, plain walls, plain ceiling,UPVC double glazed window to rear aspect,a range of base and eye level units with high gloss doors and complimentary work surfaces, fitted oven and ceramic hob, integrated fridge/ freezer,dishwasher and washing machine

### Bathroom (7' 10" x 6' 7") or (2.39m x 2.01m)

Tiled flooring, plain walls, three piece suite comprising concealed back WC, wash hand basin and a panel enclosed bath with shower over, chrome towel radiator, UPVC window to rear aspect

## Bedroom One (12' 7" x 9' 11") or (3.84m x 3.02m)

Fitted carpet, plain walls, plain ceiling, UPVC patio doors leading to communal courtyard, fitted wardrobe, wall mounted electric heater

# Deposit: £0.00

Total area: approx. 52.4 sq. metres (563.8 sq. feet)

Every effort has been taken in preparing these details as carefully as possible, however, intending purchasers should be aware that their accuracy is not guaranteed, all measurements are approximate and this does not form any part of any contract. Daniel Matthew Estate Agents has not tested any apparatus, fixtures, fittings, central heating systems or services mentioned in these particulars and intending purchasers are advised to satisfy themselves as to their working order or condition.