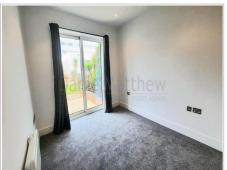

## Bedroom One (12' 7" x 9' 11") or (3.84m x 3.02m)

Fitted carpet, plain walls, plain ceiling, UPVC patio doors leading to communal courtyard, fitted wardrobe, wall mounted electric heater