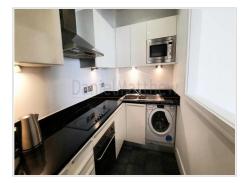

#### Kitchen (9' 11" Max x 6' 0" Max) or (3.02m Max x 1.83m Max)

Tiled flooring, plain walls, plain ceiling,UPVC double glazed window to rear aspect,a range of base and eye level units with high gloss doors and complimentary work surfaces, fitted oven and ceramic hob, integrated fridge/ freezer,dishwasher and washing machine