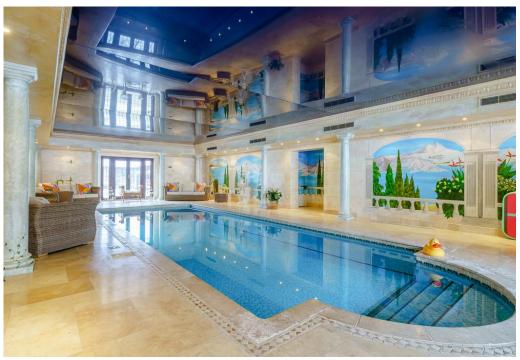

## THE PROPERTY

Enjoying an elevated position centrally within over seventeen acres of garden comprised of natural woodland, landscaped gardens and natural ponds this magnificent modern country house offers a wide range of accommodation, extending to 11,000 sq. ft. and fitted throughout to provide a luxurious yet comfortable family home. There are eight bedrooms and bathrooms, sufficient for family and guests to stay in comfort. The formal main drawing room and dining hall are elegantly furnished for entertaining and formal dining, whilst the sitting room, study, kitchen /family room and orangery provide well appointed every day living spaces. Leisure time is well catered for with a fabulous 60' mural lined swimming hall, gym, home cinema. The basement area provides for the practical side of living with laundry room, wine store and boiler room. An L shaped oak built cart lodge has six vehicle bays, workshop/tractor shed and a first floor home office or self contained staff annexe.