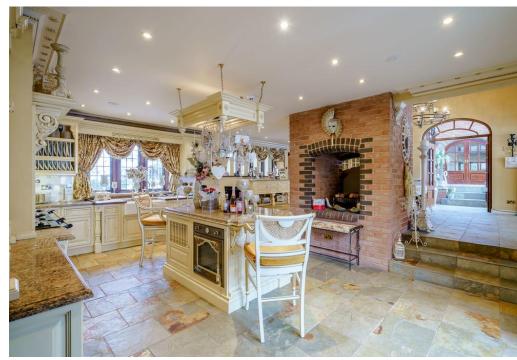

## THE PROPERTY

Enjoying an elevated position centrally within over seventeen acres of garden comprised of natural woodland, landscaped gardens and natural ponds this magnificent modern country house offers a wide range of accommodation, extending to 11,000 sq. ft. and fitted throughout to provide a luxurious yet comfortable family home. There are eight bedrooms and bathrooms, sufficient for family and guests to stay in comfort. The formal main drawing room and dining hall are elegantly furnished for entertaining and formal dining, whilst the sitting room, study, kitchen /family room and orangery provide well appointed every day living spaces. Leisure time is well catered for with a fabulous 60' mural lined swimming hall, gym, home cinema. The basement area provides for the practical side of living with laundry room, wine store and boiler room. An L shaped oak built cart lodge has six vehicle bays, workshop/tractor shed and a first floor home office or self contained staff annexe.