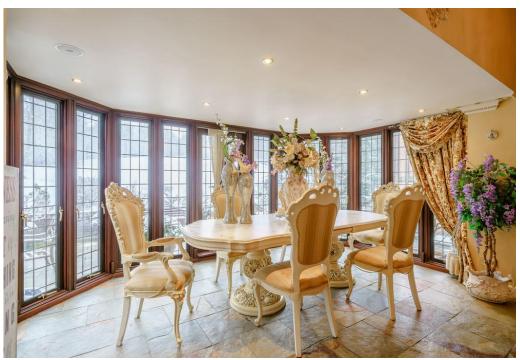

## THE PROPERTY

Enjoying an elevated position centrally within over seventeen acres of garden comprised of natural woodland, landscaped gardens and natural ponds this magnificent modern country house offers a wide range of accommodation, extending to 11,000 sq. ft. and fitted throughout to provide a luxurious yet comfortable family home. There are eight bedrooms and bathrooms, sufficient for family and guests to stay in comfort. The formal main drawing room and dining hall are elegantly furnished for entertaining and formal dining, whilst the sitting room, study, kitchen /family room and orangery provide well appointed every day living spaces. Leisure time is well catered for with a fabulous 60' mural lined swimming hall, gym, home cinema. The basement area provides for the practical side of living with laundry room, wine store and boiler room. An L shaped oak built cart lodge has six vehicle bays, workshop/tractor shed and a first floor home office or self contained staff annexe.