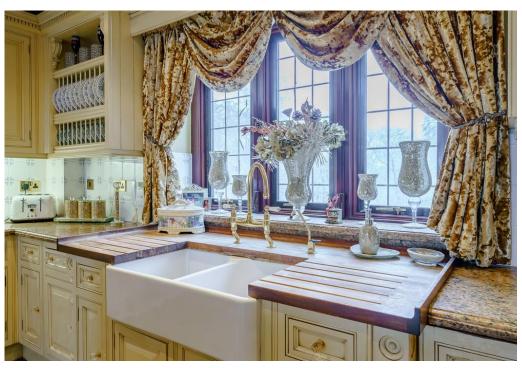

## THE PROPERTY

Enjoying an elevated position centrally within over seventeen acres of garden comprised of natural woodland, landscaped gardens and natural ponds this magnificent modern country house offers a wide range of accommodation, extending to 11,000 sq. ft. and fitted throughout to provide a luxurious yet comfortable family home. There are eight bedrooms and bathrooms, sufficient for family and guests to stay in comfort. The formal main drawing room and dining hall are elegantly furnished for entertaining and formal dining, whilst the sitting room, study, kitchen /family room and orangery provide well appointed every day living spaces. Leisure time is well catered for with a fabulous 60' mural lined swimming hall, gym, home cinema. The basement area provides for the practical side of living with laundry room, wine store and boiler room. An L shaped oak built cart lodge has six vehicle bays, workshop/tractor shed and a first floor home office or self contained staff annexe.