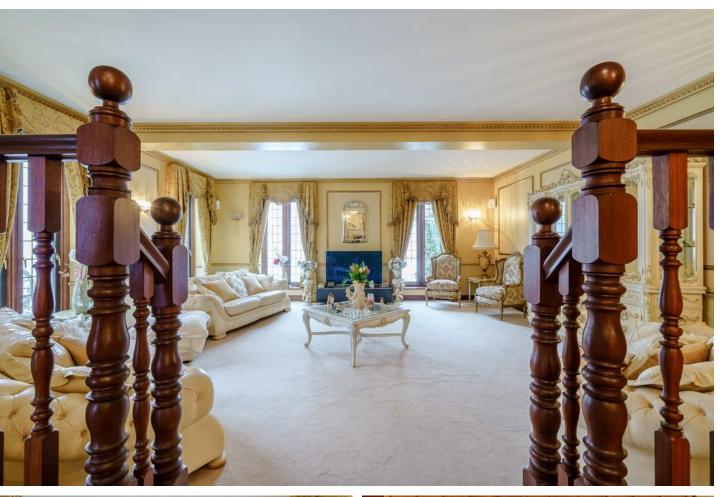

## THE PROPERTY

Enjoying an elevated position centrally within over seventeen acres of garden comprised of natural woodland, landscaped gardens and natural ponds this magnificent modern country house offers a wide range of accommodation, extending to 11,000 sq. ft. and fitted throughout to provide a luxurious yet comfortable family home. There are eight bedrooms and bathrooms, sufficient for family and guests to stay in comfort. The formal main drawing room and dining hall are elegantly furnished for entertaining and formal dining, whilst the sitting room, study, kitchen /family room and orangery provide well appointed every day living spaces. Leisure time is well catered for with a fabulous 60' mural lined swimming hall, gym, home cinema. The basement area provides for the practical side of living with laundry room, wine store and boiler room. An L shaped oak built cart lodge has six vehicle bays, workshop/tractor shed and a first floor home office or self contained staff annexe.