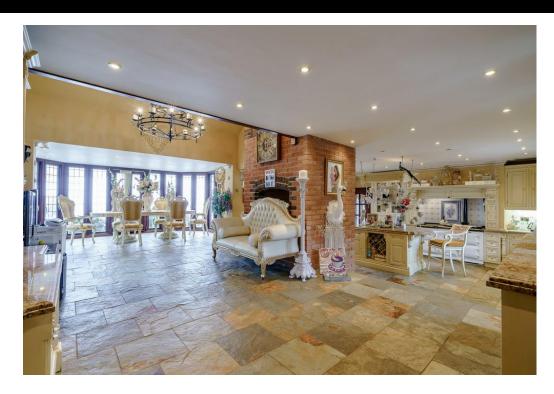

## THE PROPERTY

Enjoying an elevated position centrally within over seventeen acres of garden comprised of natural woodland, landscaped gardens and natural ponds this magnificent modern country house offers a wide range of accommodation, extending to 11,000 sq. ft. and fitted throughout to provide a luxurious yet comfortable family home. There are eight bedrooms and bathrooms, sufficient for family and guests to stay in comfort. The formal main drawing room and dining hall are elegantly furnished for entertaining and formal dining, whilst the sitting room, study, kitchen /family room and orangery provide well appointed every day living spaces. Leisure time is well catered for with a fabulous 60' mural lined swimming hall, gym, home cinema. The basement area provides for the practical side of living with laundry room, wine store and boiler room. An L shaped oak built cart lodge has six vehicle bays, workshop/tractor shed and a first floor home office or self contained staff annexe.