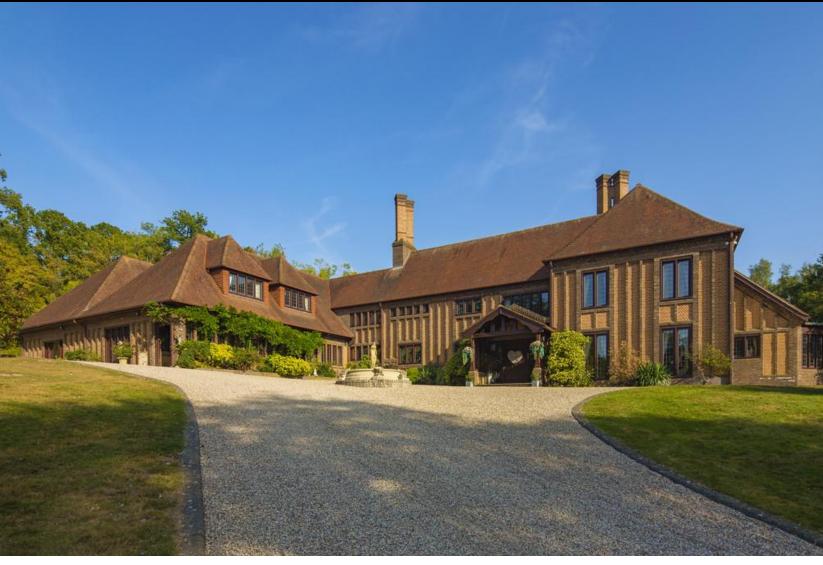

Fernbrook Hall, Mope Lane, Wickham Bishops, Witham, Essex, CM8 3JP

£4,950,000

Exquisite Eight Bedroom Home | Indoor Swimming Pool | Gym | Cinema Room | Wooded Gardens In Excess of 17 Acres | Helicopter Landing Pad | Secured Gated Entry | Six Bay Oak Carport

## THE PROPERTY

Enjoying an elevated position centrally within over seventeen acres of garden comprised of natural woodland, landscaped gardens and natural ponds this magnificent modern country house offers a wide range of accommodation, extending to 11,000 sq. ft. and fitted throughout to provide a luxurious yet comfortable family home. There are eight bedrooms and bathrooms, sufficient for family and guests to stay in comfort. The formal main drawing room and dining hall are elegantly furnished for entertaining and formal dining, whilst the sitting room, study, kitchen /family room and orangery provide well appointed every day living spaces. Leisure time is well catered for with a fabulous 60' mural lined swimming hall, gym, home cinema. The basement area provides for the practical side of living with laundry room, wine store and boiler room. An L shaped oak built cart lodge has six vehicle bays, workshop/tractor shed and a first floor home office or self contained staff annexe.