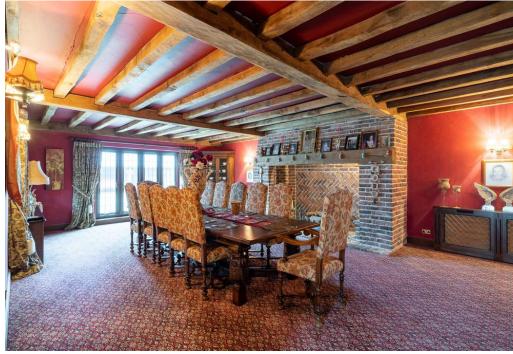

## THE PROPERTY

Enjoying an elevated position centrally within over seventeen acres of garden comprised of natural woodland, landscaped gardens and natural ponds this magnificent modern country house offers a wide range of accommodation, extending to 11,000 sq. ft. and fitted throughout to provide a luxurious yet comfortable family home. There are eight bedrooms and bathrooms, sufficient for family and guests to stay in comfort. The formal main drawing room and dining hall are elegantly furnished for entertaining and formal dining, whilst the sitting room, study, kitchen /family room and orangery provide well appointed every day living spaces. Leisure time is well catered for with a fabulous 60' mural lined swimming hall, gym, home cinema. The basement area provides for the practical side of living with laundry room, wine store and boiler room. An L shaped oak built cart lodge has six vehicle bays, workshop/tractor shed and a first floor home office or self contained staff annexe.