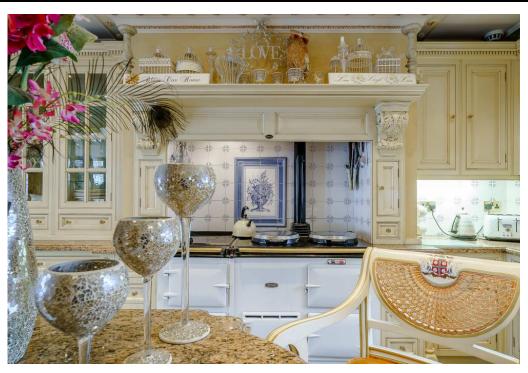

## THE PROPERTY

Enjoying an elevated position centrally within over seventeen acres of garden comprised of natural woodland, landscaped gardens and natural ponds this magnificent modern country house offers a wide range of accommodation, extending to 11,000 sq. ft. and fitted throughout to provide a luxurious yet comfortable family home. There are eight bedrooms and bathrooms, sufficient for family and guests to stay in comfort. The formal main drawing room and dining hall are elegantly furnished for entertaining and formal dining, whilst the sitting room, study, kitchen /family room and orangery provide well appointed every day living spaces. Leisure time is well catered for with a fabulous 60' mural lined swimming hall, gym, home cinema. The basement area provides for the practical side of living with laundry room, wine store and boiler room. An L shaped oak built cart lodge has six vehicle bays, workshop/tractor shed and a first floor home office or self contained staff annexe.