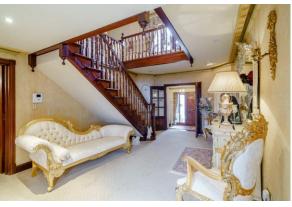

## THE PROPERTY

Enjoying an elevated position centrally within over seventeen acres of garden comprised of natural woodland, landscaped gardens and natural ponds this magnificent modern country house offers a wide range of accommodation, extending to 11,000 sq. ft. and fitted throughout to provide a luxurious yet comfortable family home. There are eight bedrooms and bathrooms, sufficient for family and guests to stay in comfort. The formal main drawing room and dining hall are elegantly furnished for entertaining and formal dining, whilst the sitting room, study, kitchen /family room and orangery provide well appointed every day living spaces. Leisure time is well catered for with a fabulous 60' mural lined swimming hall, gym, home cinema. The basement area provides for the practical side of living with laundry room, wine store and boiler room. An L shaped oak built cart lodge has six vehicle bays, workshop/tractor shed and a first floor home office or self contained staff annexe.