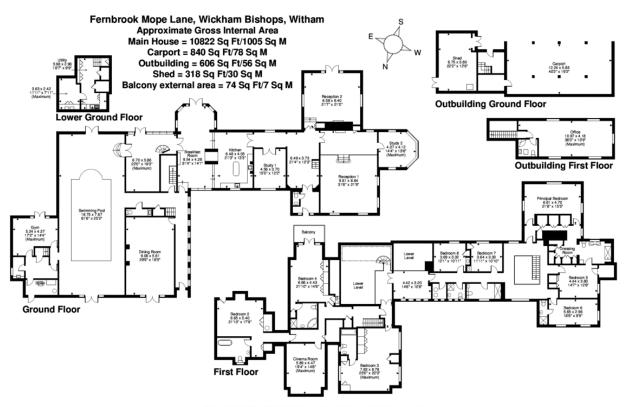

## FOR ILLUSTRATIVE PURPOSES ONLY - NOT TO SCALE

The position & size of doors, windows, appliances and other features are approximate only.

© ehouse. Unauthorised reproduction prohibited. Drawing ref. dig/8452237/DGO