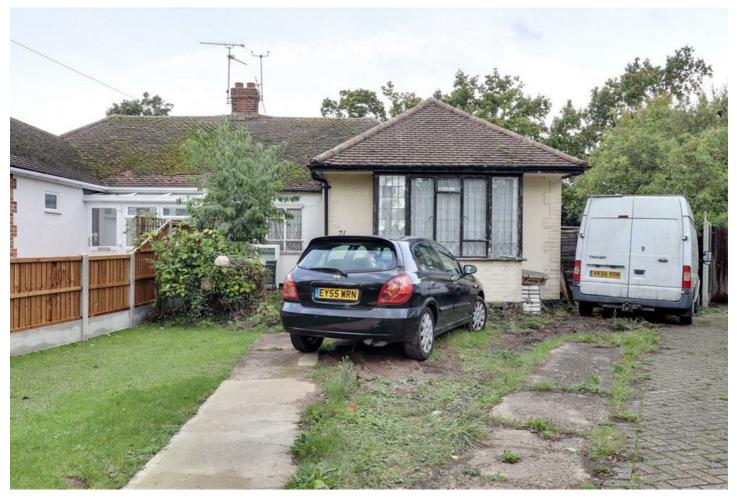

## Leighview Drive, Leigh-on-Sea Guide Price £350,000

\* £350,000- £400,000 \* LARGE PLOT \* This two bedroom semi-detached bungalow situated in Leigh-on-Sea, offers two double bedrooms, a generous sized lounge/diner and a kitchen leading in a lean to. This property offers exciting potential to be extended to the rear and into the roof space and because the property sits on a large plot there is also the options to build away from the property (STP). This bungalow is not too far from Leigh Broadways shopping facilities, Old Leigh and Chalkwell Park. It is a short drive away from both Chalkwell and Leigh Station and has easy access to the A127 and A13.

- Two Double Bedroom Semi-Detached Bungalow
- Fitted Kitchen and Lean-To
- Large Plot of Land with Building Potential
- Belfairs Woods and Golf Course Close By
- Westcliff and Southend Grammar Schools Nearby
- Generous Sized Lounge/Diner
- Ample Off-Street Parking and Detached Garage
- Southend Hospital Close By
- Easy Access to the A127 and A13
- Short Drive to Chalkwell and Leigh Train Stations