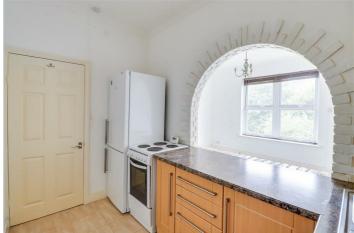

#### **Kitchen**

10'2" × 5'11"

Kitchen units both wall mounted and base level, kitchen comprised of; space with Siemens fridge freezer, space with cooker, space with Hoover washing machine, stainless steel sink with drainer and brushed steel mixer tap, large feature serving hatch, smooth ceilings with cornicing, tiled splash-back, skirting, tiled flooring.