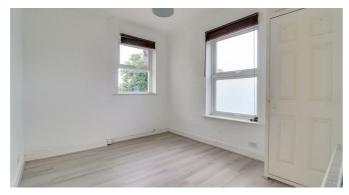

#### **Bedroom**

11'5" × 9'9"

UPVC double glazed window to side and rear aspects, radiator, fitted storage cupboard, smooth ceiling with cornicing, skirting, wood effect laminate flooring.