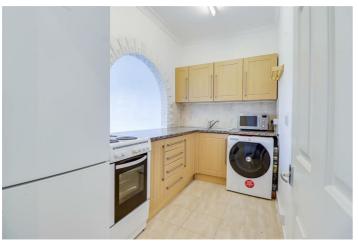

#### **Kitchen**

10'2" × 5'11"

Kitchen units both wall mounted and base level, kitchen comprised of; space with Siemens fridge freezer, space with cooker, space with Hoover washing machine, stainless steel sink with drainer and brushed steel mixer tap, large feature serving hatch, smooth ceilings with cornicing, tiled splash-back, skirting, tiled flooring.