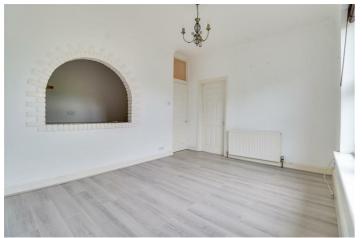

# **Private Entrance Hallway**

10'4" × 2'8"

Smooth ceilings with cornicing, skirting, wood effect laminate flooring.

#### **Kitchen**

10'2" × 5'11"

Kitchen units both wall mounted and base level, kitchen comprised of; space with Siemens fridge freezer, space with cooker, space with Hoover washing machine, stainless steel sink with drainer and brushed steel mixer tap, large feature serving hatch, smooth ceilings with cornicing, tiled splash-back, skirting, tiled flooring.