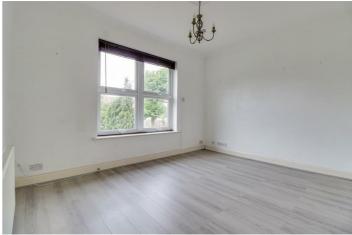

#### **Lounge-Diner**

UPVC double glazed window to rear aspect, radiator, smooth ceiling with cornicing and ceiling rose, skirting, wood effect laminate flooring.

#### **Bedroom**

11'5" × 9'9"

UPVC double glazed window to side and rear aspects, radiator, fitted storage cupboard, smooth ceiling with cornicing, skirting, wood effect laminate flooring.