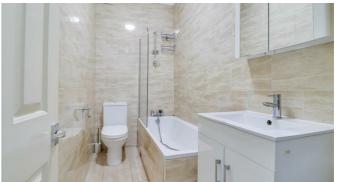

#### **Bathroom**

8'9" × 4'5"

Extractor fan, chrome towel radiator, vanity unit with wash basin and chrome mixer tap, wall mounted mirror cupboard, WC, panelled bath with shower over, smooth ceilings with cornicing, ceiling to floor wall tiles, tiled flooring.