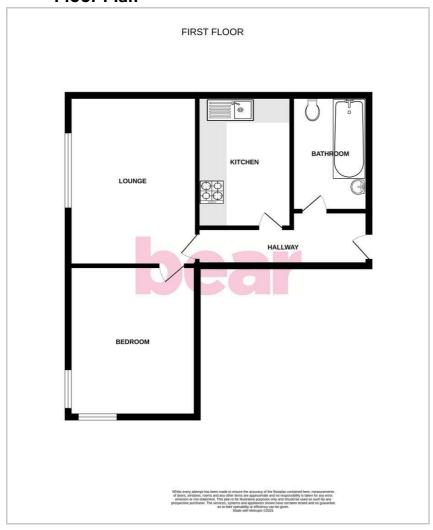

## Floor Plan

# **Private Entrance Hallway**

10'4" × 2'8"

Smooth ceilings with cornicing, skirting, wood effect laminate flooring.

#### **Lounge-Diner**

UPVC double glazed window to rear aspect, radiator, smooth ceiling with cornicing and ceiling rose, skirting, wood effect laminate flooring.

#### **Kitchen**

10'2" × 5'11"

Kitchen units both wall mounted and base level, kitchen comprised of; space with Siemens fridge freezer, space with cooker, space with Hoover washing machine, stainless steel sink with drainer and brushed steel mixer tap, large feature serving hatch, smooth ceilings with cornicing, tiled splash-back, skirting, tiled flooring.

#### **Bedroom**

11'5" × 9'9"

UPVC double glazed window to side and rear aspects, radiator, fitted storage cupboard, smooth ceiling with cornicing, skirting, wood effect laminate flooring.

#### **Bathroom**

8'9" × 4'5"

Extractor fan, chrome towel radiator, vanity unit with wash basin and chrome mixer tap, wall mounted mirror cupboard, WC, panelled bath with shower over, smooth ceilings with cornicing, ceiling to floor wall tiles, tiled flooring.