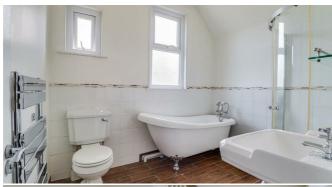

#### **Bathroom**

8'11" × 7'2"

UPVC double glazed obscured windows to rear aspect, chrome towel radiator, WC, Victorian style bath, corner shower, wash basin with chrome taps, smooth ceilings, partially tiled walls, wood effect flooring.