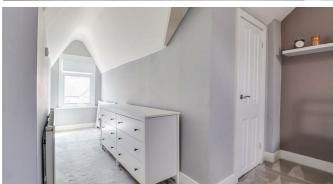

# **Bedroom One**

17'6" × 11'5" > 13'5" × 4'1"

UPVC double glazed window to front aspect, two double glazed skylights, two radiators, fitted wardrobes with mirrored sliding doors, access to eaves at rear and front of property, smooth ceilings, skirting, carpet.