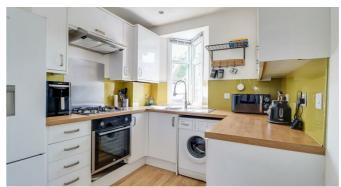

#### Kitchen

8'2" × 8'1"

UPVC double glazed triangular bay window, white gloss kitchen units both wall mounted and base level, kitchen comprised of; space for fridge/freezer, space for washing machine/tumble dryer, integrated Lamona dishwasher, stainless steel sink with drainer and chrome mixer tap, four ring gas burner with stainless steel extractor hood, integrated hoover oven, smooth ceilings with inset spotlights, wood effect laminate flooring.