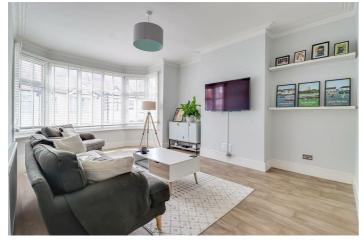

#### Lounge

17'5" × 12'5"

UPVC double glazed bay-fronted window, radiator, smooth ceilings with cornicing, skirting, wood effect lino flooring.