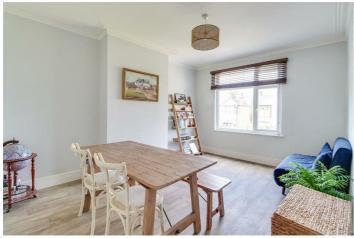

#### **Bedroom Two/Dining Room**

14'10" × 11'4"

UPVC double glazed window to rear aspect, double radiator, smooth ceilings with cornicing, skirting, wood effect lino flooring.