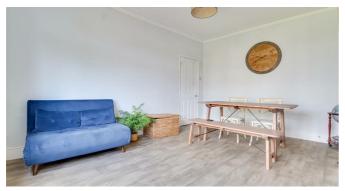

#### Lounge

17'5" × 12'5"

UPVC double glazed bay-fronted window, radiator, smooth ceilings with cornicing, skirting, wood effect lino flooring.

#### **Bedroom Two/Dining Room**

14'10" × 11'4"

UPVC double glazed window to rear aspect, double radiator, smooth ceilings with cornicing, skirting, wood effect lino flooring.