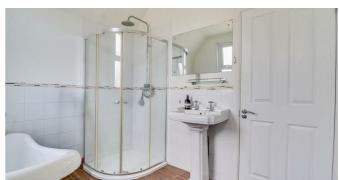

#### **Bathroom**

8'11" × 7'2"

UPVC double glazed obscured windows to rear aspect, chrome towel radiator, WC, Victorian style bath, corner shower, wash basin with chrome taps, smooth ceilings, partially tiled walls, wood effect flooring.