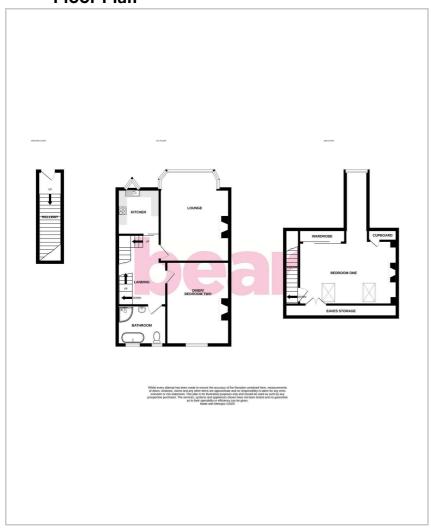

# Floor Plan

# **Entrance Hallway**

Carpeted stairs rising to first floor, cornicing, skirting, carpet.

# **First Floor Landing**

12'4" × 6'0"

Stairs rising to second floor, radiator, smooth ceilings, skirting, carpet.

#### Lounge

17'5" × 12'5"

UPVC double glazed bay-fronted window, radiator, smooth ceilings with cornicing, skirting, wood effect lino flooring.

#### **Bedroom Two/Dining Room**

14'10" × 11'4"

UPVC double glazed window to rear aspect, double radiator, smooth ceilings with cornicing, skirting, wood effect lino flooring.

#### Kitchen

8'2" × 8'1"

UPVC double glazed triangular bay window, white gloss kitchen units both wall mounted and base level, kitchen comprised of; space for fridge/freezer, space for washing machine/tumble dryer, integrated Lamona dishwasher, stainless steel sink with drainer and chrome mixer tap, four ring gas burner with stainless steel extractor hood, integrated hoover oven, smooth ceilings with inset spotlights, wood effect laminate flooring.

#### **Bathroom**

8'11" × 7'2"

UPVC double glazed obscured windows to rear aspect, chrome towel radiator, WC, Victorian style bath, corner shower, wash basin with chrome taps, smooth ceilings, partially tiled walls, wood effect flooring.

# **Bedroom One**

17'6" × 11'5" > 13'5" × 4'1"

UPVC double glazed window to front aspect, two double glazed skylights, two radiators, fitted wardrobes with mirrored sliding doors, access to eaves at rear and front of property, smooth ceilings, skirting, carpet.