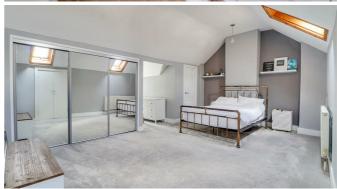

# **Bedroom One**

17'6" × 11'5" > 13'5" × 4'1"

UPVC double glazed window to front aspect, two double glazed skylights, two radiators, fitted wardrobes with mirrored sliding doors, access to eaves at rear and front of property, smooth ceilings, skirting, carpet.