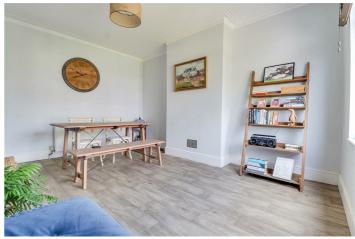

#### Lounge

17'5" × 12'5"

UPVC double glazed bay-fronted window, radiator, smooth ceilings with cornicing, skirting, wood effect lino flooring.

#### **Bedroom Two/Dining Room**

14'10" × 11'4"

UPVC double glazed window to rear aspect, double radiator, smooth ceilings with cornicing, skirting, wood effect lino flooring.