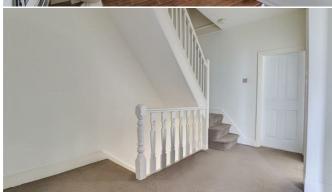

# **Entrance Hallway**

Carpeted stairs rising to first floor, cornicing, skirting, carpet.

# **First Floor Landing**

12'4" × 6'0"

Stairs rising to second floor, radiator, smooth ceilings, skirting, carpet.