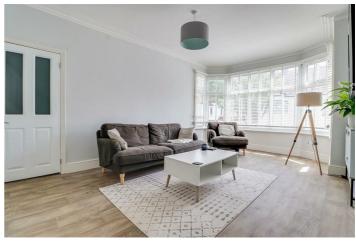

#### Lounge

17'5" × 12'5"

UPVC double glazed bay-fronted window, radiator, smooth ceilings with cornicing, skirting, wood effect lino flooring.