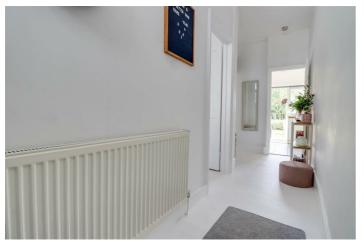

# **Entrance Hallway**

15'3" x 4'10" > 3'4"

Smooth ceiling with a pendant light, solid wood entrance door to the front, radiator, doors to all rooms, painted wooden floor boards.