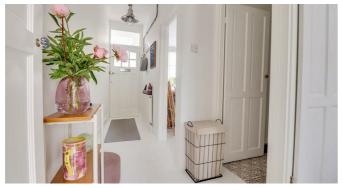

# **Entrance Hallway**

15'3" x 4'10" > 3'4"

Smooth ceiling with a pendant light, solid wood entrance door to the front, radiator, doors to all rooms, painted wooden floor boards.