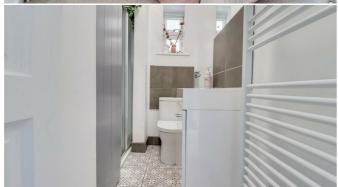

#### **Shower Room**

8'11" x 5'4" > 2'9"

Smooth ceiling, extractor fan, obscured double glazed window to the side, shower cubicle, low-level WC, vanity unit wash basin with a tiled splashback, white heated towel rail, large storage cupboard, patterned tiled floor.