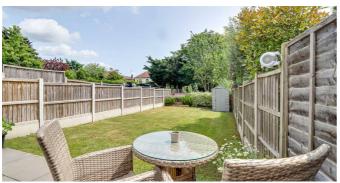

## **Rear Garden**

60 (approx)

Commences with a large patio area with the remainder laid to lawn, plant borders, storage shed, side gate giving access to the front of the property, outside tap.