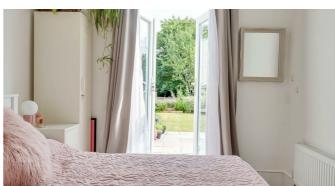

#### **Double Bedroom**

11'1" x 8'11"

Smooth ceiling with a pendant light, double glazed French doors to the rear giving direct access to the garden, radiator, carpet.