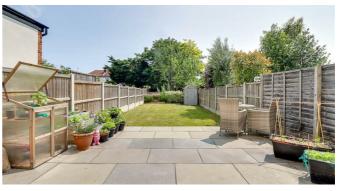

## **Rear Garden**

60 (approx)

Commences with a large patio area with the remainder laid to lawn, plant borders, storage shed, side gate giving access to the front of the property, outside tap.

- rear garden
- Fitted kitchen opening onto rear garden
- Bay fronted lounge with feature fireplace opening
- Short walk to Leigh Station, Old Town and Belfairs Woods and Golf
- Moments from Leigh Broadways amenities