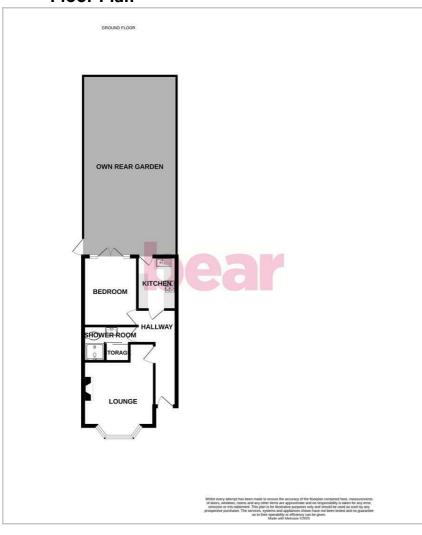

## Floor Plan

# **Entrance Hallway**

15'3" x 4'10" > 3'4"

Smooth ceiling with a pendant light, solid wood entrance door to the front, radiator, doors to all rooms, painted wooden floor boards.

#### Lounge

16'2" > 13'5" x 10'3"

Smooth coved ceiling with a pendant light, double glazed bay windows to the front, feature fireplace opening with a wooden surround and a tiled hearth, two radiators, built in shelving, painted wooden floorboards.

#### **Shower Room**

8'11" x 5'4" > 2'9"

Smooth ceiling, extractor fan, obscured double glazed window to the side, shower cubicle, low-level WC, vanity unit wash basin with a tiled splashback, white heated towel rail, large storage cupboard, patterned tiled floor.

#### **Double Bedroom**

11'1" x 8'11"

Smooth ceiling with a pendant light, double glazed French doors to the rear giving direct access to the garden, radiator, carpet.

#### **Kitchen**

8'6" x 7'4"

Smooth ceiling with a pendant light, cupboard housing a wall mounted boiler. Modern white handleless gloss kitchen comprising; wall and base level units, solid square edge wooden worktops, stainless steel sink and drainer, chrome tap, integrated Zanussi oven and grill with a four ring gas hob and an extractor fan above, tiled splashbacks, space for a fridge

freezer, space for a washing machine, radiator, tiled flooring, double glazed window to rear overlooking garden, double glazed upvc door to rear giving direct access to:

## **Rear Garden**

60 (approx)

Commences with a large patio area with the remainder laid to lawn, plant borders, storage shed, side gate giving access to the front of the property, outside tap.