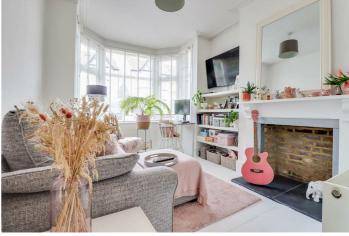

#### Lounge

16'2" > 13'5" x 10'3"

Smooth coved ceiling with a pendant light, double glazed bay windows to the front, feature fireplace opening with a wooden surround and a tiled hearth, two radiators, built in shelving, painted wooden floorboards.