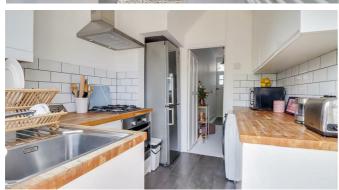

#### **Kitchen**

8'6" x 7'4"

Smooth ceiling with a pendant light, cupboard housing a wall mounted boiler. Modern white handleless gloss kitchen comprising; wall and base level units, solid square edge wooden worktops, stainless steel sink and drainer, chrome tap, integrated Zanussi oven and grill with a four ring gas hob and an extractor fan above, tiled splashbacks, space for a fridge

freezer, space for a washing machine, radiator, tiled flooring, double glazed window to rear overlooking garden, double glazed upvc door to rear giving direct access to: