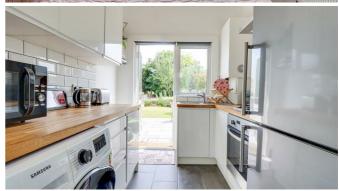

#### **Kitchen**

8'6" x 7'4"

Smooth ceiling with a pendant light, cupboard housing a wall mounted boiler. Modern white handleless gloss kitchen comprising; wall and base level units, solid square edge wooden worktops, stainless steel sink and drainer, chrome tap, integrated Zanussi oven and grill with a four ring gas hob and an extractor fan above, tiled splashbacks, space for a fridge

freezer, space for a washing machine, radiator, tiled flooring, double glazed window to rear overlooking garden, double glazed upvc door to rear giving direct access to: