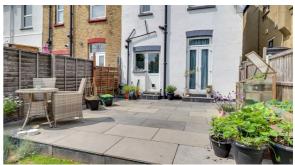

## **Rear Garden**

60 (approx)

Commences with a large patio area with the remainder laid to lawn, plant borders, storage shed, side gate giving access to the front of the property, outside tap.