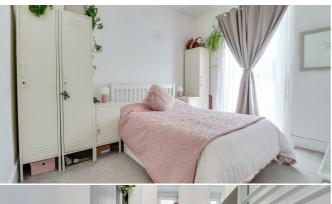

#### **Double Bedroom**

11'1" x 8'11"

Smooth ceiling with a pendant light, double glazed French doors to the rear giving direct access to the garden, radiator, carpet.