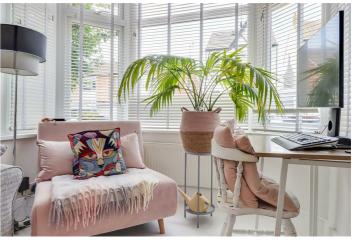

#### Lounge

16'2" > 13'5" x 10'3"

Smooth coved ceiling with a pendant light, double glazed bay windows to the front, feature fireplace opening with a wooden surround and a tiled hearth, two radiators, built in shelving, painted wooden floorboards.