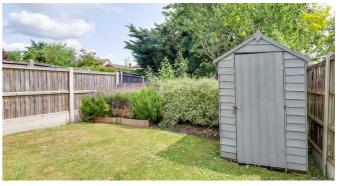

## **Rear Garden**

60 (approx)

Commences with a large patio area with the remainder laid to lawn, plant borders, storage shed, side gate giving access to the front of the property, outside tap.