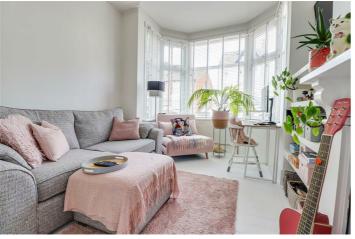

#### Lounge

16'2" > 13'5" x 10'3"

Smooth coved ceiling with a pendant light, double glazed bay windows to the front, feature fireplace opening with a wooden surround and a tiled hearth, two radiators, built in shelving, painted wooden floorboards.