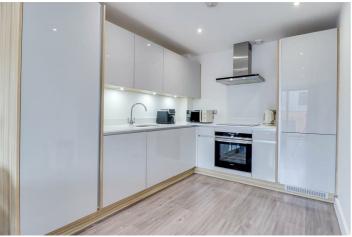

#### **Open Plan Kitchen-Lounge-Diner**

Smooth ceiling with inset spotlights, double glazed windows to the front, double glazed sliding doors giving access to the balcony, radiator, skirting. White gloss kitchen comprising; wall and base level units with a square edge granite worktop, inset 1.5 stainless steel sink with graining grooved and a chrome mixer tap, integrated dishwasher integrated washing machine, integrated fridge freezer, four ring electric hob with an extractor over, integrated oven, floor to ceiling storage cupboard, skirting, wood effect laminate flooring.