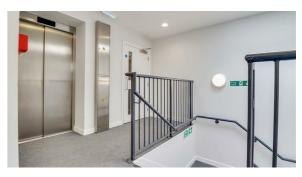

## **Communal Hallway**

Smooth ceiling, inset spotlights, double glazed skylights, double glazed front door with adjacent double glazed windows to the front, access to the communal roof terrace, lift access, carpet, carpeted stairs leading to: