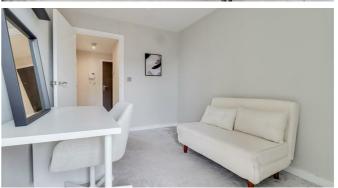

#### **Open Plan Kitchen-Lounge-Diner**

Smooth ceiling with inset spotlights, double glazed windows to the front, double glazed sliding doors giving access to the balcony, radiator, skirting. White gloss kitchen comprising; wall and base level units with a square edge granite worktop, inset 1.5 stainless steel sink with graining grooved and a chrome mixer tap, integrated dishwasher integrated washing machine, integrated fridge freezer, four ring electric hob with an extractor over, integrated oven, floor to ceiling storage cupboard, skirting, wood effect laminate flooring.

#### **West Facing Balcony**

Steel balustrade, checker plated steel flooring, space for a seating area ideal for entertaining.