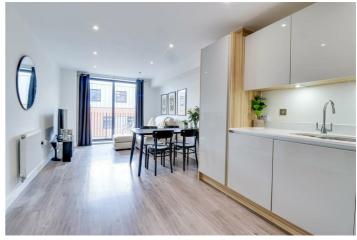

#### **Open Plan Kitchen-Lounge-Diner**

Smooth ceiling with inset spotlights, double glazed windows to the front, double glazed sliding doors giving access to the balcony, radiator, skirting. White gloss kitchen comprising; wall and base level units with a square edge granite worktop, inset 1.5 stainless steel sink with graining grooved and a chrome mixer tap, integrated dishwasher integrated washing machine, integrated fridge freezer, four ring electric hob with an extractor over, integrated oven, floor to ceiling storage cupboard, skirting, wood effect laminate flooring.

#### **West Facing Balcony**

Steel balustrade, checker plated steel flooring, space for a seating area ideal for entertaining.