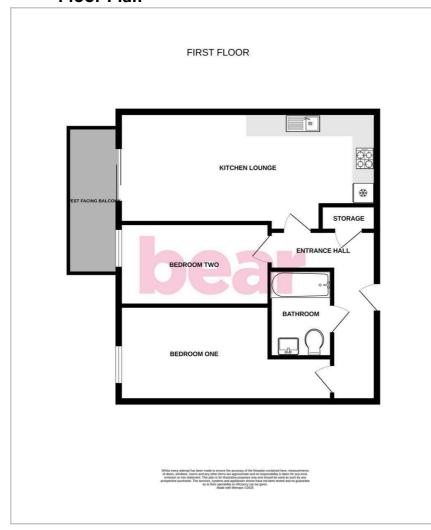

.

#### **Bedroom One**

Smooth ceiling with a pendant light, picture rail, feature wall panelled wall, UPVC double glazed

sliding doors to the side giving access to the Juliet balcony, TV point, radiator, skirting, carpet.

#### **Bedroom Two**

Smooth ceiling with a pendant light, UPVC double glazed window to side aspect, radiator, skirting, carpet.

# **Modern Three-Piece Bathroom**

Smooth ceiling with inset spotlights, wall mounted chrome towel radiator, vanity unit wash basin with chrome mixer tap, low-level WC, paneled bath tub with a shower over, fully tiled walls, tiled flooring.

#### **Communal Roof Terrace**

Wood flooring, seating areas perfect for entertaining, safety net all across, steel balustrades, access back to the communal hallway.





















## Floor Plan









## Area Map



# **Viewing**

Please contact our Leigh-on-Sea Office on 01702 887 496 if you wish to arrange a viewing appointment for this property or require further information.

#### **Energy Efficiency Graph**



These particulars, whilst believed to be accurate are set out as a general outline only for guidance and do not constitute any part of an offer or contract. Intending purchasers should not rely on them as statements of representation of fact, but must satisfy themselves by inspection or otherwise as to their accuracy. No person in this firms employment has the authority to make or give any representation or warranty in respect of the property.