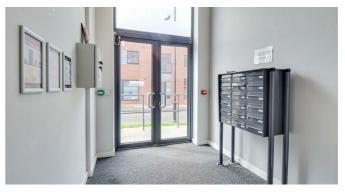

## **Communal Hallway**

Smooth ceiling, inset spotlights, double glazed skylights, double glazed front door with adjacent double glazed windows to the front, access to the communal roof terrace, lift access, carpet, carpeted stairs leading to: