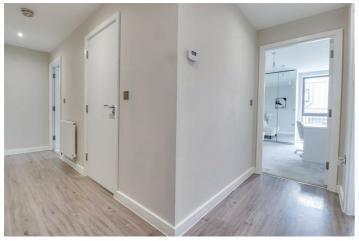

#### **Private Entrance Hallway**

Smooth ceiling with inset spotlights, phone entry system, radiator, skirting, wood effect laminate flooring, door to: