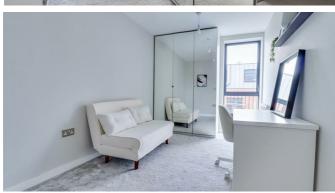

#### **Bedroom One**

Smooth ceiling with a pendant light, picture rail, feature wall panelled wall, UPVC double glazed

sliding doors to the side giving access to the Juliet balcony, TV point, radiator, skirting, carpet.

#### **Bedroom Two**

Smooth ceiling with a pendant light, UPVC double glazed window to side aspect, radiator, skirting, carpet.