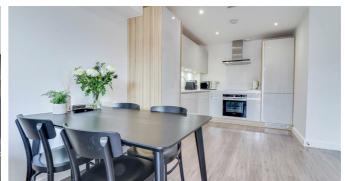

#### **Open Plan Kitchen-Lounge-Diner**

Smooth ceiling with inset spotlights, double glazed windows to the front, double glazed sliding doors giving access to the balcony, radiator, skirting. White gloss kitchen comprising; wall and base level units with a square edge granite worktop, inset 1.5 stainless steel sink with graining grooved and a chrome mixer tap, integrated dishwasher integrated washing machine, integrated fridge freezer, four ring electric hob with an extractor over, integrated oven, floor to ceiling storage cupboard, skirting, wood effect laminate flooring.