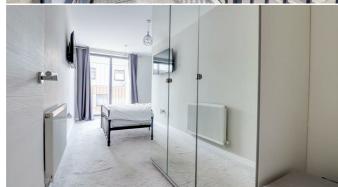

#### **Bedroom Two**

Smooth ceiling with a pendant light, UPVC double glazed window to side aspect, radiator, skirting, carpet.