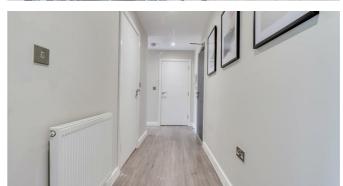

## **Communal Hallway**

Smooth ceiling, inset spotlights, double glazed skylights, double glazed front door with adjacent double glazed windows to the front, access to the communal roof terrace, lift access, carpet, carpeted stairs leading to:

#### **Private Entrance Hallway**

Smooth ceiling with inset spotlights, phone entry system, radiator, skirting, wood effect laminate flooring, door to: