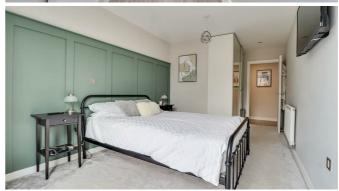

#### **Bedroom One**

Smooth ceiling with a pendant light, picture rail, feature wall panelled wall, UPVC double glazed

sliding doors to the side giving access to the Juliet balcony, TV point, radiator, skirting, carpet.