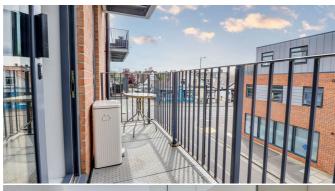

#### **West Facing Balcony**

Steel balustrade, checker plated steel flooring, space for a seating area ideal for entertaining.