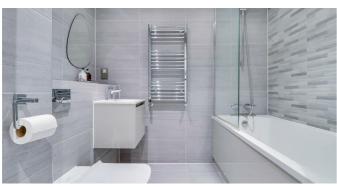

# **Modern Three-Piece Bathroom**

Smooth ceiling with inset spotlights, wall mounted chrome towel radiator, vanity unit wash basin with chrome mixer tap, low-level WC, paneled bath tub with a shower over, fully tiled walls, tiled flooring.