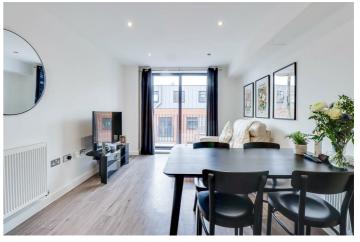

#### **Open Plan Kitchen-Lounge-Diner**

Smooth ceiling with inset spotlights, double glazed windows to the front, double glazed sliding doors giving access to the balcony, radiator, skirting. White gloss kitchen comprising; wall and base level units with a square edge granite worktop, inset 1.5 stainless steel sink with graining grooved and a chrome mixer tap, integrated dishwasher integrated washing machine, integrated fridge freezer, four ring electric hob with an extractor over, integrated oven, floor to ceiling storage cupboard, skirting, wood effect laminate flooring.

#### **West Facing Balcony**

Steel balustrade, checker plated steel flooring, space for a seating area ideal for entertaining.