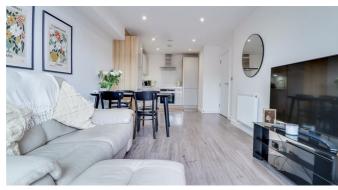

#### **Open Plan Kitchen-Lounge-Diner**

Smooth ceiling with inset spotlights, double glazed windows to the front, double glazed sliding doors giving access to the balcony, radiator, skirting. White gloss kitchen comprising; wall and base level units with a square edge granite worktop, inset 1.5 stainless steel sink with graining grooved and a chrome mixer tap, integrated dishwasher integrated washing machine, integrated fridge freezer, four ring electric hob with an extractor over, integrated oven, floor to ceiling storage cupboard, skirting, wood effect laminate flooring.