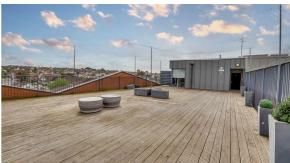

#### **Communal Roof Terrace**

Wood flooring, seating areas perfect for entertaining, safety net all across, steel balustrades, access back to the communal hallway.