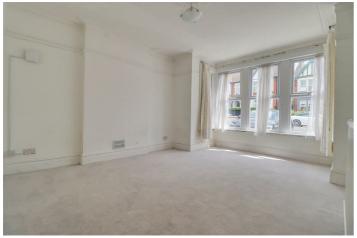

#### **Lounge-Diner**

11'5" × 15'5"

UPVC double glazed window to side aspect, double radiator, smooth ceilings, picture rail, feature fireplace, skirting, wood effect laminate flooring.