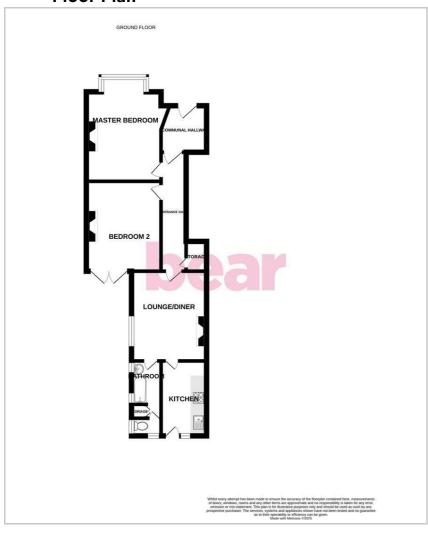

d side aspects, two radiators, fitted storage cupboard,

WC with door, panelled bath with a shower over, vanity unit wash basin with chrome mixer tap, smooth ceilings, partially tiled wall, stone effect tiled flooring.

## Kitchen

12'3" × 6'7"

UPVC double glazed door with sidelight to the rear giving access to the garden, radiator, white gloss kitchen units, both wall mounted and base level comprised of; four ring electric hob with a tiled splahsback, integrated oven , space for fridge/freezer, space for washing machine, space for a dishwasher, stainless steel sink with drainer and chrome mixer tap, smooth ceilings and stone effect tiled flooring.

### **Wrap Around Rear Garden**

Commences with paved patio area, shed to remain, side access back to the front driveway.





# Floor Plan



# Area Map



# **Viewing**

Please contact our Leigh-on-Sea Office on 01702 887 496 if you wish to arrange a viewing appointment for this property or require further information.

#### **Energy Efficiency Graph**



These particulars, whilst believed to be accurate are set out as a general outline only for guidance and do not constitute any part of an offer or contract. Intending purchasers should not rely on them as statements of representation of fact, but must satisfy themselves by inspection or otherwise as to their accuracy. No person in this firms employment has the authority to make or give any representation or warranty in respect of the property.