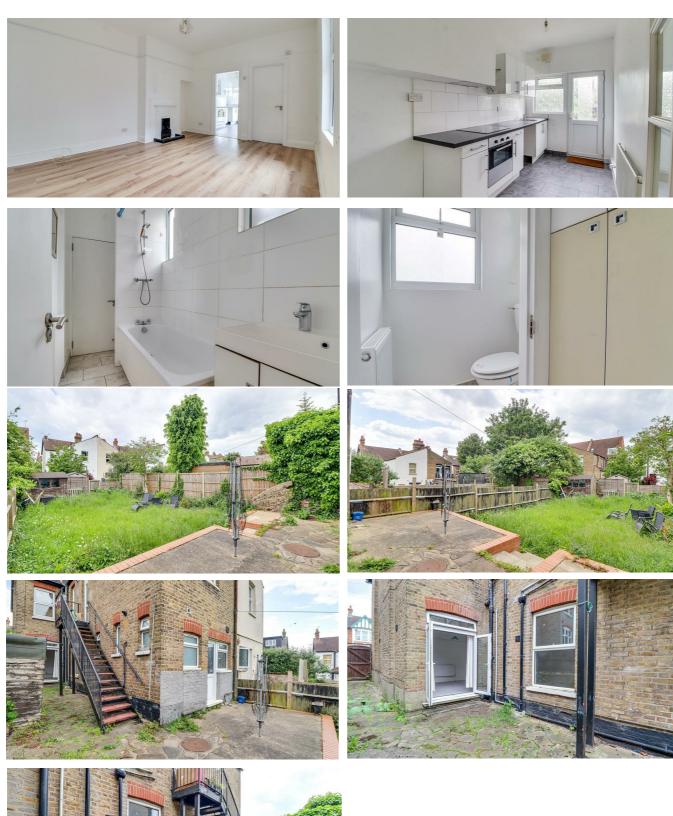

#### **Bedroom One**

12'0" × 15'9"

UPVC bay-fronted windows, double radiator, smooth ceilings with original cornicing and ceiling rose, picture rail, skirting, carpet.

#### **Bedroom Two**

12'5" × 12'5"

UPVC double glazed French doors leading to rear garden, double radiator, original cornicing, smooth ceilings with ceiling rose, picture rail, skirting, carpet.

#### **Lounge-Diner**

11'5" × 15'5"

UPVC double glazed window to side aspect, double radiator, smooth ceilings, picture rail, feature fireplace, skirting, wood effect laminate flooring.

#### **Bathroom**

12'4" × 4'3"

UPVC double glazed windows to rear and side aspects, two radiators, fitted storage cupboard,

WC with door, panelled bath with a shower over, vanity unit wash basin with chrome mixer tap, smooth ceilings, partially tiled wall, stone effect tiled flooring.

## Kitchen

12'3" × 6'7"

UPVC double glazed door with sidelight to the rear giving access to the garden, radiator, white gloss kitchen units, both wall mounted and base level comprised of; four ring electric hob with a tiled splahsback, integrated oven , space for fridge/freezer, space for washing machine, space for a dishwasher, stainless steel sink with drainer and chrome mixer tap, smooth ceilings and stone effect tiled flooring.

### **Wrap Around Rear Garden**

Commences with paved patio area, shed to remain, side access back to the front driveway.