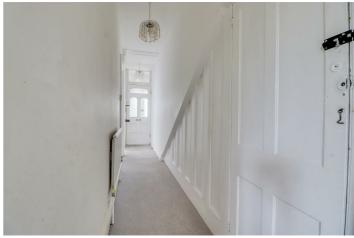

#### **Communal Hallway**

Original cornicing with picture rail, dado rail, skirting, choir matting leading to:

### **Entrance Hallway**

18'4" × 2'9"

Radiator, large understairs storage, smooth ceilings with original cornicing, skirting, carpet.