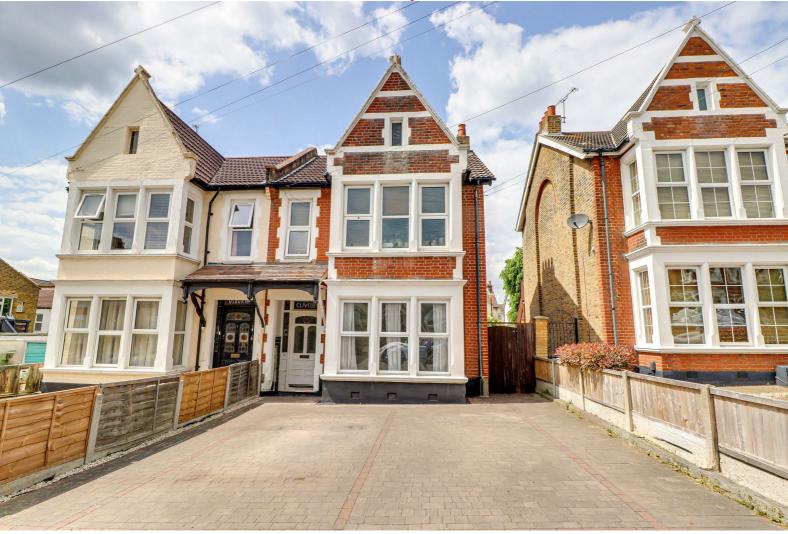

# DE TEState Agents

\* ALLOCATED PARKING \* WEST-FACING GARDEN \* SHARE OF FREEHOLD \* NO ONWARD CHAIN \* WESTCLIFF STATION AND BEACHFRONT MOMENTS AWAY \* IDEAL INVESTMENT PURCHASE \* This period ground floor flat sits on a characterful road a walk away from Westcliff beachfront, and is surrounded with transport links and amenities. The accommodation is comprised of; an allocated parking space for one large vehicle, a stained glass door leading to the secure communal entrance, an entrance hallway with ample storage, a bay-fronted master bedroom, an equally sized double bedroom, a spacious lounge-diner, three-piece bathroom with fitted storage cupboard and finally a kitchen with direct access onto your west-facing rear garden, making it the perfect investment for anyone! For schooling, Barons Court Primary, Milton Primary and Belfairs Academy are within catchment, and the prestigious grammar schools are only a walk away. This characterful ground floor flat offered with a share of the freehold is available to view now!

#### **Parking/Frontage**

Block paved driveway with one allocated parking space, side access to rear garden, overhanging front porch, stained glass front door with sidelights and fanlight leading to: