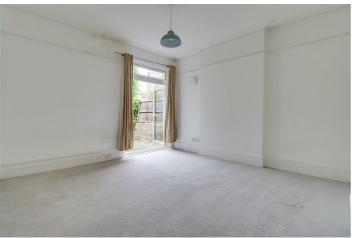

#### **Bedroom Two**

12'5" × 12'5"

UPVC double glazed French doors leading to rear garden, double radiator, original cornicing, smooth ceilings with ceiling rose, picture rail, skirting, carpet.