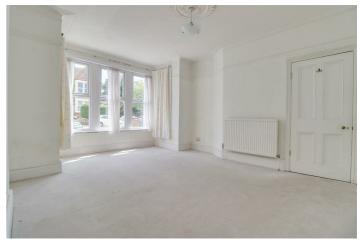

#### **Bedroom One**

12'0" × 15'9"

UPVC bay-fronted windows, double radiator, smooth ceilings with original cornicing and ceiling rose, picture rail, skirting, carpet.