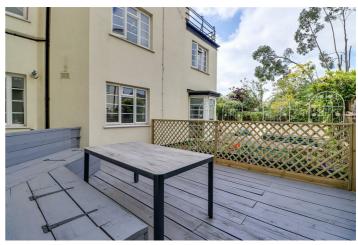

#### **South-Facing Garden**

Direct access from kitchen-reception room, large decked area with ample space for seating/dining.