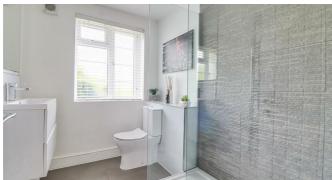

## **Three-Piece Shower Room**

8'2"×6'0"

Obscured UPVC double glazed window to

front aspect, double walk-in shower with drencher head and secondary shower attachment, WC, floating vanity unit with wash basin and chrome mixer tap, chrome towel radiator, spotlighting, extractor fan, skirting and a tiled floor.