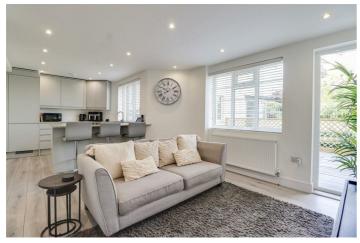

## **Kitchen-Reception**

22'0"×11'3" reducing to 8'11"

UPVC double glazed door for direct access to garden and two UPVC double glazed rear windows, modern grey matt kitchen units both wall mounted and base level comprising; three seater breakfast bar, four ring burner induction hob, composite sink with drainer and chrome mixer tap, integrated fridge/freezer, integrated washing machine, oven, concrete effect laminate worktops, modern vertical radiator and an additional radiator, spotlighting, skirting and laminate flooring.