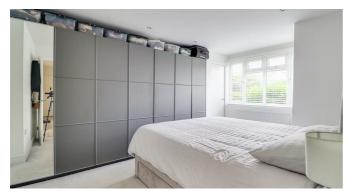

#### **Master Bedroom**

15'8"×10'2"

UPVC double glazed bay window to front aspect, storage cupboard, ample space for wardrobes, radiator, spotlighting, skirting and carpet.

#### **Second Bedroom**

11'10"×7'11"

UPVC double glazed bay window to front aspect, radiator, spotlighting, skirting and carpet.