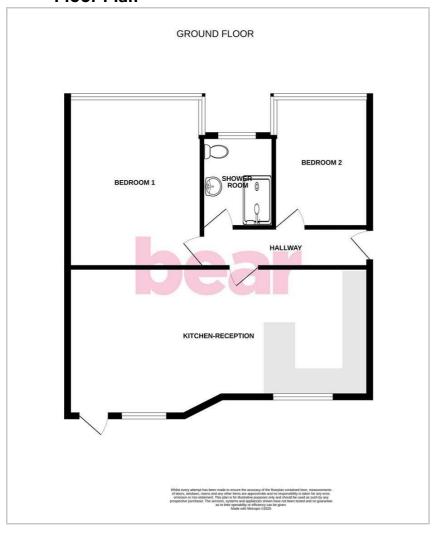

## Floor Plan

#### **Private Hallway**

Large walk-in storage cupboard, radiator, spotlighting, skirting and laminate flooring.

## **Kitchen-Reception**

22'0"×11'3" reducing to 8'11"

UPVC double glazed door for direct access to garden and two UPVC double glazed rear windows, modern grey matt kitchen units both wall mounted and base level comprising; three seater breakfast bar, four ring burner induction hob, composite sink with drainer and chrome mixer tap, integrated fridge/freezer, integrated washing machine, oven, concrete effect laminate worktops, modern vertical radiator and an additional radiator, spotlighting, skirting and laminate flooring.

#### **Master Bedroom**

15'8"×10'2"

UPVC double glazed bay window to front aspect, storage cupboard, ample space for wardrobes, radiator, spotlighting, skirting and carpet.

#### **Second Bedroom**

11'10"×7'11"

UPVC double glazed bay window to front aspect, radiator, spotlighting, skirting and carpet.

## **Three-Piece Shower Room**

8'2"×6'0"

Obscured UPVC double glazed window to

front aspect, double walk-in shower with drencher head and secondary shower attachment, WC, floating vanity unit with wash basin and chrome mixer tap, chrome towel radiator, spotlighting, extractor fan, skirting and a tiled floor.