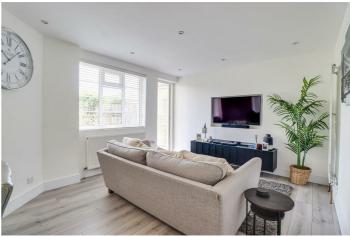

## **Kitchen-Reception**

22'0"×11'3" reducing to 8'11"

UPVC double glazed door for direct access to garden and two UPVC double glazed rear windows, modern grey matt kitchen units both wall mounted and base level comprising; three seater breakfast bar, four ring burner induction hob, composite sink with drainer and chrome mixer tap, integrated fridge/freezer, integrated washing machine, oven, concrete effect laminate worktops, modern vertical radiator and an additional radiator, spotlighting, skirting and laminate flooring.