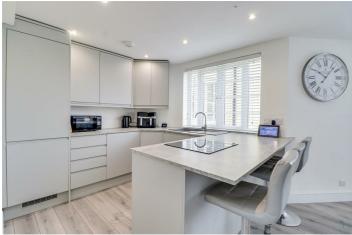

## **Kitchen-Reception**

22'0"×11'3" reducing to 8'11"

UPVC double glazed door for direct access to garden and two UPVC double glazed rear windows, modern grey matt kitchen units both wall mounted and base level comprising; three seater breakfast bar, four ring burner induction hob, composite sink with drainer and chrome mixer tap, integrated fridge/freezer, integrated washing machine, oven, concrete effect laminate worktops, modern vertical radiator and an additional radiator, spotlighting, skirting and laminate flooring.