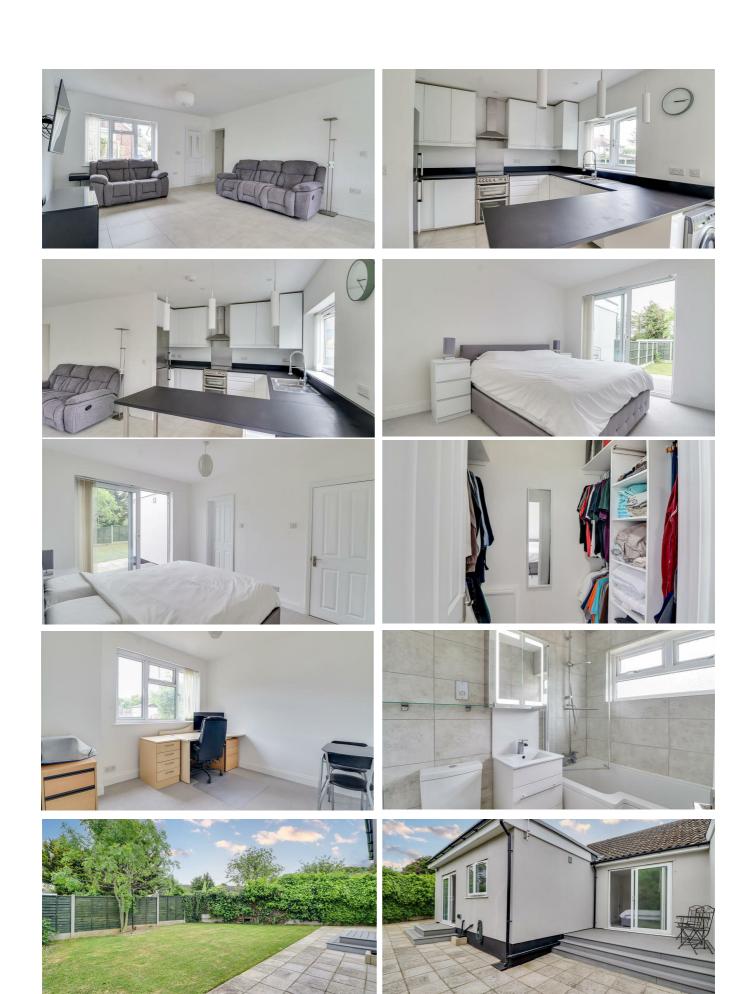

#### **Kitchen-Reception Room**

23'8" × 19'0" > 13'9"

UPVC double glazed sliding door with access onto garden as well as UPVC double glazed windows to front, rear and side aspects, white gloss kitchen units both wall mounted and base level comprising; matt black worktops, space for a fridge/freezer, space for a washing machine, freestanding stainless steel cooker, stainless steel extractor hood and splashback, integrated dishwasher, 1.5 stainless steel sink with drainer and chrome mixer tap, smooth ceiling, inset spotlighting, pendant feature lights, skirting, water-fed underfloor heating with a tiled floor.

#### **Master Bedroom**

11'11" × 9'11"

Large walk-in wardrobe, a UPVC double glazed sliding door for direct access to the deck which is perfectly secluded, radiator, smooth ceiling, skirting, carpet.

# Walk-in-Wardrobe

7'8" × 5'1"

Set up with hanging rails, overhead storage and shelving, smooth ceiling, skirting, carpet.

#### **Bedroom Two**

10'0" × 10'0"

UPVC double glazed window to front aspect, radiator, smooth ceiling, skirting, carpet.

#### **Bathroom**

6'10" × 5'2"

Double glazed obscured window to front aspect, panelled bath with overhead shower, wall mounted mirror cabinet with lights, vanity unit with sink and chrome mixer tap, WC, chrome towel radiator, smooth ceilings, floor to ceiling wall tiling and floor tiling.

#### **Rear Garden**

Partially south-facing, two composite decking areas one leading to kitchen reception area, second leading to master bedroom, tiled patio area, low-maintenance garden, external power and water tap, shed to remain, access to front of property.