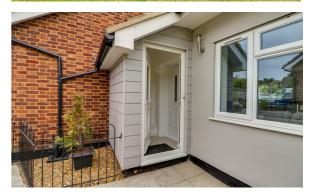

#### **Frontage**

Shingle and hardstanding driveway for three vehicles, side access to rear garden, UPVC double glazed front door with obscured glass leading to porch.

#### **Porch**

3'9" × 4'5"

Smooth ceiling, spotlight, skirting, tiled flooring.