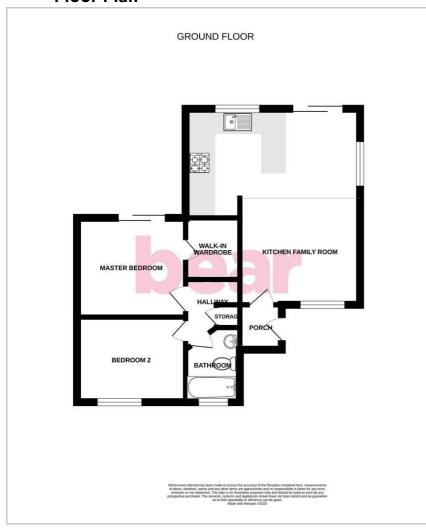

le glazed window to front aspect, radiator, smooth ceiling, skirting, carpet.

#### **Bathroom**

6'10" × 5'2"

Double glazed obscured window to front aspect, panelled bath with overhead shower, wall mounted mirror cabinet with lights, vanity unit with sink and chrome mixer tap, WC, chrome towel radiator, smooth ceilings, floor to ceiling wall tiling and floor tiling.

## **Inner Hallway**

 $6'1" \times 3'5"$ 

Storage cupboard, access to loft, access to meter cupboard, smooth ceilings, skirting, tiled floor.

#### **Rear Garden**

Partially south-facing, two composite decking areas one leading to kitchen reception area, second leading to master bedroom, tiled patio area, low-maintenance garden, external power and water tap, shed to remain, access to front of property.



### Floor Plan









## **Area Map**



# **Viewing**

Please contact our Leigh-on-Sea Office on 01702 887 496 if you wish to arrange a viewing appointment for this property or require further information.

#### **Energy Efficiency Graph**



These particulars, whilst believed to be accurate are set out as a general outline only for guidance and do not constitute any part of an offer or contract. Intending purchasers should not rely on them as statements of representation of fact, but must satisfy themselves by inspection or otherwise as to their accuracy. No person in this firms employment has the authority to make or give any representation or warranty in respect of the property.