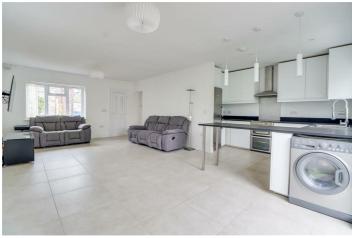

#### **Kitchen-Reception Room**

23'8" × 19'0" > 13'9"

UPVC double glazed sliding door with access onto garden as well as UPVC double glazed windows to front, rear and side aspects, white gloss kitchen units both wall mounted and base level comprising; matt black worktops, space for a fridge/freezer, space for a washing machine, freestanding stainless steel cooker, stainless steel extractor hood and splashback, integrated dishwasher, 1.5 stainless steel sink with drainer and chrome mixer tap, smooth ceiling, inset spotlighting, pendant feature lights, skirting, water-fed underfloor heating with a tiled floor.