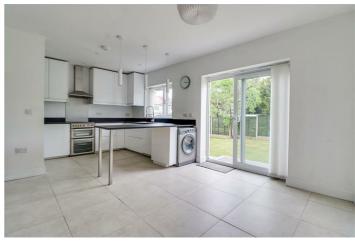

#### **Kitchen-Reception Room**

23'8" × 19'0" > 13'9"

UPVC double glazed sliding door with access onto garden as well as UPVC double glazed windows to front, rear and side aspects, white gloss kitchen units both wall mounted and base level comprising; matt black worktops, space for a fridge/freezer, space for a washing machine, freestanding stainless steel cooker, stainless steel extractor hood and splashback, integrated dishwasher, 1.5 stainless steel sink with drainer and chrome mixer tap, smooth ceiling, inset spotlighting, pendant feature lights, skirting, water-fed underfloor heating with a tiled floor.