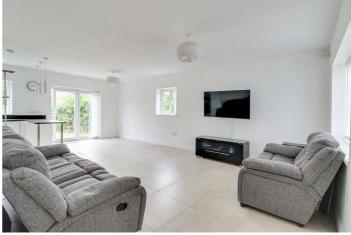

#### **Kitchen-Reception Room**

23'8" × 19'0" > 13'9"

UPVC double glazed sliding door with access onto garden as well as UPVC double glazed windows to front, rear and side aspects, white gloss kitchen units both wall mounted and base level comprising; matt black worktops, space for a fridge/freezer, space for a washing machine, freestanding stainless steel cooker, stainless steel extractor hood and splashback, integrated dishwasher, 1.5 stainless steel sink with drainer and chrome mixer tap, smooth ceiling, inset spotlighting, pendant feature lights, skirting, water-fed underfloor heating with a tiled floor.