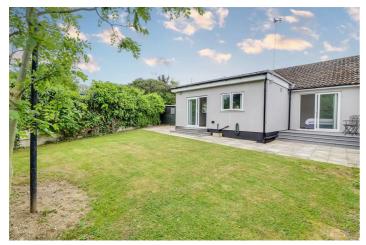

#### **Rear Garden**

Partially south-facing, two composite decking areas one leading to kitchen reception area, second leading to master bedroom, tiled patio area, low-maintenance garden, external power and water tap, shed to remain, access to front of property.