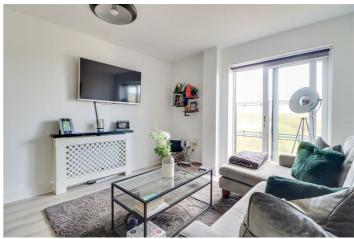

### **Bedroom One**

11'5" x 9'1"

UPVC double glazed window, built-in wardrobe, radiator, skirting and carpet.

### **Bedroom Two**

7'6" x 9'1"

UPVC double glazed balcony door, built-in wardrobe, radiator, skirting and carpet.