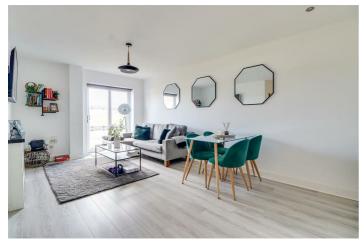

### **Kitchen-Living Room**

19'7" x 12'7"

Modern kitchen with base level and wall mounted units comprising; oven and hob with extractor above, space for appliances, stainless steel sink with drainer and chrome mixer tap, UPVC double glazed balcony door and room for lounge and dining areas.