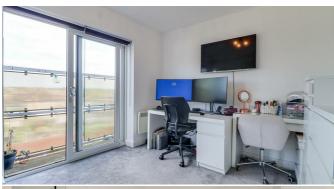

all.

### **Kitchen-Living Room**

19'7" x 12'7"

Modern kitchen with base level and wall mounted units comprising; oven and hob with extractor above, space for appliances, stainless steel sink with drainer and chrome mixer tap, UPVC double glazed balcony door and room for lounge and dining areas.

### **Private Balcony**

Privacy screens and a decked floor.

### **Bedroom One**

11'5" x 9'1"

UPVC double glazed window, built-in wardrobe, radiator, skirting and carpet.

### **Bedroom Two**

7'6" x 9'1"

UPVC double glazed balcony door, built-in wardrobe, radiator, skirting and carpet.

### **Bathroom**

7'1" x 5'4"

Contemporary three-piece suite comprising; tiled bath area with shower over, WC, vanity unit with wash basin with chrome mixer tap, chrome towel radiator, tiled flooring.















### Floor Plan



### Area Map



## Viewing

Please contact our Leigh-on-Sea Office on 01702 887 496 if you wish to arrange a viewing appointment for this property or require further information.

### **Energy Efficiency Graph**



These particulars, whilst believed to be accurate are set out as a general outline only for guidance and do not constitute any part of an offer or contract. Intending purchasers should not rely on them as statements of representation of fact, but must satisfy themselves by inspection or otherwise as to their accuracy. No person in this firms employment has the authority to make or give any representation or warranty in respect of the property.