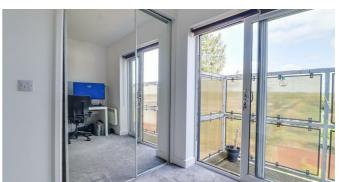

### **Bedroom Two**

7'6" x 9'1"

UPVC double glazed balcony door, built-in wardrobe, radiator, skirting and carpet.

### **Private Balcony**

Privacy screens and a decked floor.