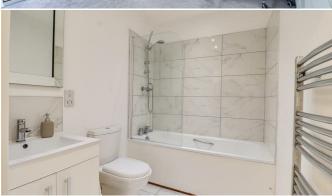

### **Bathroom**

7'1" x 5'4"

Contemporary three-piece suite comprising; tiled bath area with shower over, WC, vanity unit with wash basin with chrome mixer tap, chrome towel radiator, tiled flooring.