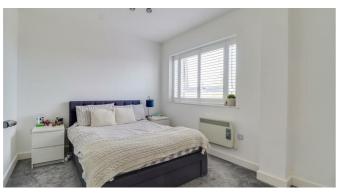

### **Bedroom One**

11'5" x 9'1"

UPVC double glazed window, built-in wardrobe, radiator, skirting and carpet.

### **Bedroom Two**

7'6" x 9'1"

UPVC double glazed balcony door, built-in wardrobe, radiator, skirting and carpet.