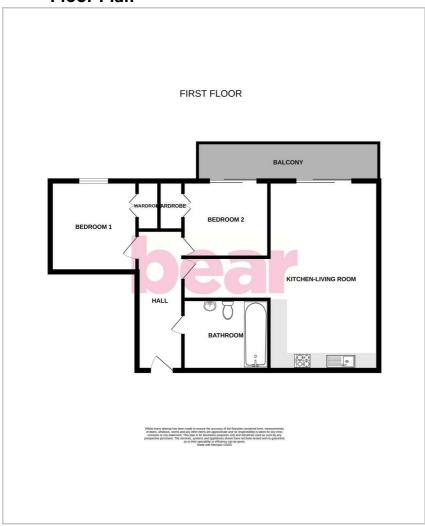

### Floor Plan

### **Allocated Parking**

One secure gated allocated parking space.

### **Communal Entrance**

14'4" x 3'8"

Communal entrance with door entry system and stairs rising to the first (top) floor with a further private entrance hall.

### **Kitchen-Living Room**

19'7" x 12'7"

Modern kitchen with base level and wall mounted units comprising; oven and hob with extractor above, space for appliances, stainless steel sink with drainer and chrome mixer tap, UPVC double glazed balcony door and room for lounge and dining areas.

### **Private Balcony**

Privacy screens and a decked floor.

### **Bedroom One**

11'5" x 9'1"

UPVC double glazed window, built-in wardrobe, radiator, skirting and carpet.

### **Bedroom Two**

7'6" x 9'1"

UPVC double glazed balcony door, built-in wardrobe, radiator, skirting and carpet.

### **Bathroom**

7'1" x 5'4"

Contemporary three-piece suite comprising; tiled bath area with shower over, WC, vanity unit with wash basin with chrome mixer tap, chrome towel radiator, tiled flooring.