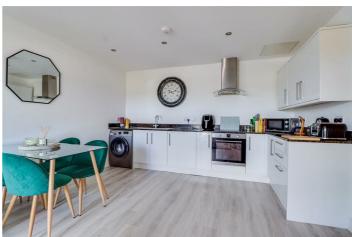

### **Kitchen-Living Room**

19'7" x 12'7"

Modern kitchen with base level and wall mounted units comprising; oven and hob with extractor above, space for appliances, stainless steel sink with drainer and chrome mixer tap, UPVC double glazed balcony door and room for lounge and dining areas.