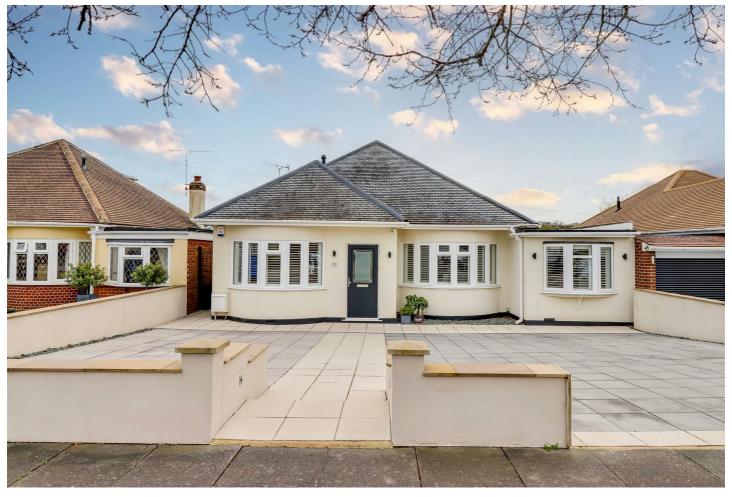

## Park View Drive, Leigh-On-Sea Offers Over £775,000

Nestled in the highly sought-after Park View Drive, Leigh-On-Sea, this exceptional fully detached bungalow offers a perfect blend of comfort and modern living. Set on a generous south-facing plot, the property boasts three spacious double bedrooms, each designed with ample storage and natural light. The master bedroom is particularly impressive, featuring a luxurious en-suite shower room and a walk-in wardrobe, providing a private retreat for relaxation. The heart of this home is undoubtedly the stunning kitchen family room, which showcases a magnificent vaulted ceiling and a central island, making it an ideal space for both entertaining and everyday family life. The open-plan design creates a warm and inviting atmosphere, perfect for gatherings with friends and family. With three bathrooms, including two en-suites, this property ensures convenience and privacy for all residents. The layout is thoughtfully designed to cater to modern living, making it suitable for families or those seeking a spacious home. Situated in one of the finest roads on the prestigious Belfairs Estate, this bungalow is just a stone's throw away from the

- Executive detached bungalow
- Stunning kitchen family room with vaulted ceiling and island Master bedroom with en-suite and dressing room breakfast bar
- Driveway creating parking for five to six vehicles
- Three double bedrooms
- Beautiful South facing rear garden with raised patio
- Sought after 'Belfairs Estate' location on the doorstep to Belfairs Woods and Golf Course
- Walking distance to local amenities and transport links such
  Excellent modern condition throughout as A127 and A13