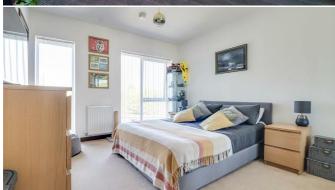

### **Bedroom**

13'10" x 10'11"

UPVC double glazed window, large set of builtin wardrobes with sliding mirrored doors, radiator, skirting and carpet.