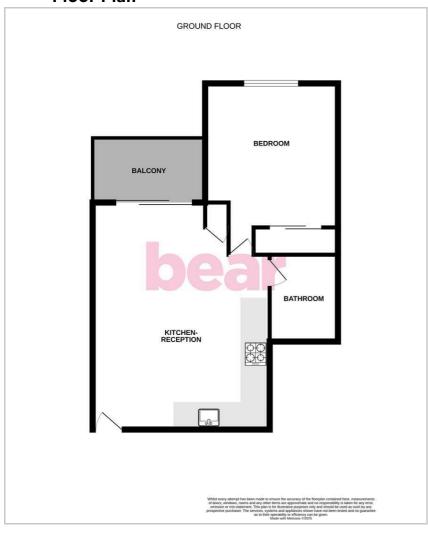

### Floor Plan

### **Kitchen-Reception Room**

23'7" x 15'6" > 11'2"

A large and bright reception room with a UPVC double glazed sliding door for access to the private balcony as well as two further UPVC double glazed windows. Modern kitchen units both wall-mounted and base level comprising; a stainless steel sink and drainer with mixer tap and instant boiling water tap, four ring burner hob with a stainless steel extractor hood over, integrated eye level oven, integrated fridge/freezer, integrated dishwasher, integrated washing machine, quartz worktops with tiled splashbacks, radiator, spotlighting, skirting and engineered wooden flooring.

### **Bedroom**

13'10" x 10'11"

UPVC double glazed window, large set of builtin wardrobes with sliding mirrored doors, radiator, skirting and carpet.

### **Bathroom**

7'7" x 6'7"

Tiled bath area with shower attachment and electronic control, combined vanity unit with wash basin and WC, wall-mounted mirrored cupboards, chrome towel radiator, spotlighting, extractor fan and floor tiling.

### **Balcony**

10'3" x 5'2"

Metal and glass balustrades with a decked floor and space for table and chairs.