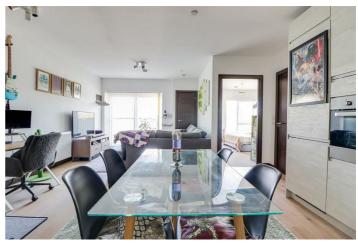

### **Kitchen-Reception Room**

23'7" x 15'6" > 11'2"

A large and bright reception room with a UPVC double glazed sliding door for access to the private balcony as well as two further UPVC double glazed windows. Modern kitchen units both wall-mounted and base level comprising; a stainless steel sink and drainer with mixer tap and instant boiling water tap, four ring burner hob with a stainless steel extractor hood over, integrated eye level oven, integrated fridge/freezer, integrated dishwasher, integrated washing machine, quartz worktops with tiled splashbacks, radiator, spotlighting, skirting and engineered wooden flooring.