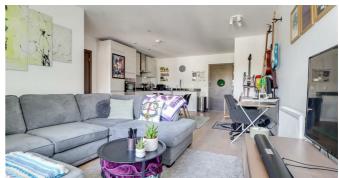

### **Kitchen-Reception Room**

23'7" x 15'6" > 11'2"

A large and bright reception room with a UPVC double glazed sliding door for access to the private balcony as well as two further UPVC double glazed windows. Modern kitchen units both wall-mounted and base level comprising; a stainless steel sink and drainer with mixer tap and instant boiling water tap, four ring burner hob with a stainless steel extractor hood over, integrated eye level oven, integrated fridge/freezer, integrated dishwasher, integrated washing machine, quartz worktops with tiled splashbacks, radiator, spotlighting, skirting and engineered wooden flooring.