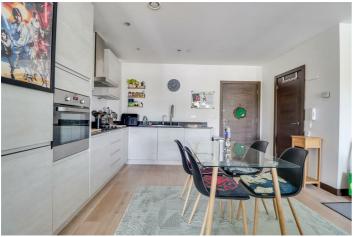

### **Kitchen-Reception Room**

23'7" x 15'6" > 11'2"

A large and bright reception room with a UPVC double glazed sliding door for access to the private balcony as well as two further UPVC double glazed windows. Modern kitchen units both wall-mounted and base level comprising; a stainless steel sink and drainer with mixer tap and instant boiling water tap, four ring burner hob with a stainless steel extractor hood over, integrated eye level oven, integrated fridge/freezer, integrated dishwasher, integrated washing machine, quartz worktops with tiled splashbacks, radiator, spotlighting, skirting and engineered wooden flooring.