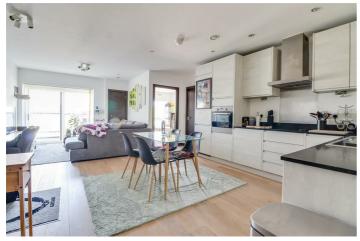

### **Kitchen-Reception Room**

23'7" x 15'6" > 11'2"

A large and bright reception room with a UPVC double glazed sliding door for access to the private balcony as well as two further UPVC double glazed windows. Modern kitchen units both wall-mounted and base level comprising; a stainless steel sink and drainer with mixer tap and instant boiling water tap, four ring burner hob with a stainless steel extractor hood over, integrated eye level oven, integrated fridge/freezer, integrated dishwasher, integrated washing machine, quartz worktops with tiled splashbacks, radiator, spotlighting, skirting and engineered wooden flooring.