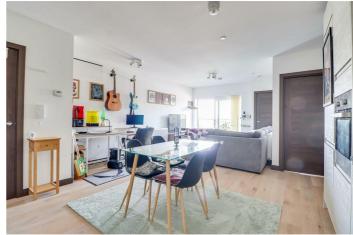

### **Kitchen-Reception Room**

23'7" x 15'6" > 11'2"

A large and bright reception room with a UPVC double glazed sliding door for access to the private balcony as well as two further UPVC double glazed windows. Modern kitchen units both wall-mounted and base level comprising; a stainless steel sink and drainer with mixer tap and instant boiling water tap, four ring burner hob with a stainless steel extractor hood over, integrated eye level oven, integrated fridge/freezer, integrated dishwasher, integrated washing machine, quartz worktops with tiled splashbacks, radiator, spotlighting, skirting and engineered wooden flooring.