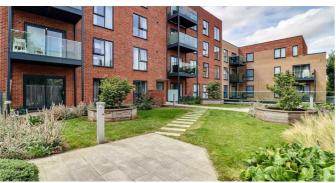

ye level oven, integrated fridge/freezer, integrated dishwasher, integrated washing machine, quartz worktops with tiled splashbacks, radiator, spotlighting, skirting and engineered wooden flooring.

### **Bedroom**

13'10" x 10'11"

UPVC double glazed window, large set of builtin wardrobes with sliding mirrored doors, radiator, skirting and carpet.

### **Bathroom**

7'7" x 6'7"

Tiled bath area with shower attachment and electronic control, combined vanity unit with wash basin and WC, wall-mounted mirrored cupboards, chrome towel radiator, spotlighting, extractor fan and floor tiling.

### **Balcony**

10'3" x 5'2"

Metal and glass balustrades with a decked floor and space for table and chairs.

### **Communal Garden**

Beautifully mature garden with paved seating areas.





















### Floor Plan



### **Area Map**



### Viewing

Please contact our Leigh-on-Sea Office on 01702 887 496 if you wish to arrange a viewing appointment for this property or require further information.

### **Energy Efficiency Graph**



These particulars, whilst believed to be accurate are set out as a general outline only for guidance and do not constitute any part of an offer or contract. Intending purchasers should not rely on them as statements of representation of fact, but must satisfy themselves by inspection or otherwise as to their accuracy. No person in this firms employment has the authority to make or give any representation or warranty in respect of the property.