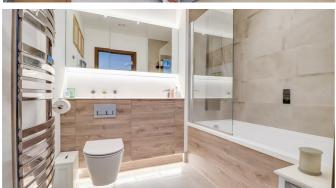

### **Bathroom**

7'7" x 6'7"

Tiled bath area with shower attachment and electronic control, combined vanity unit with wash basin and WC, wall-mounted mirrored cupboards, chrome towel radiator, spotlighting, extractor fan and floor tiling.