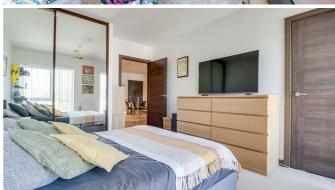

### **Bedroom**

13'10" x 10'11"

UPVC double glazed window, large set of builtin wardrobes with sliding mirrored doors, radiator, skirting and carpet.