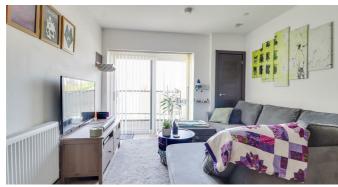

### **Kitchen-Reception Room**

23'7" x 15'6" > 11'2"

A large and bright reception room with a UPVC double glazed sliding door for access to the private balcony as well as two further UPVC double glazed windows. Modern kitchen units both wall-mounted and base level comprising; a stainless steel sink and drainer with mixer tap and instant boiling water tap, four ring burner hob with a stainless steel extractor hood over, integrated eye level oven, integrated fridge/freezer, integrated dishwasher, integrated washing machine, quartz worktops with tiled splashbacks, radiator, spotlighting, skirting and engineered wooden flooring.