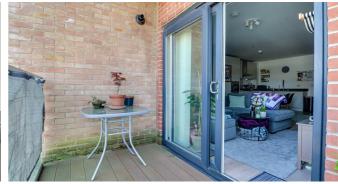

### **Balcony**

10'3" x 5'2"

Metal and glass balustrades with a decked floor and space for table and chairs.