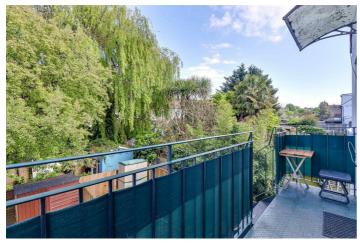

### **Private Balcony**

Metal balustrades and flooring with ample space for table and chairs and stairs leading down to the private garden.

### **Private Rear Garden**

Locked gate for entry with a shingle border and paved patio which has a secluded feel, there is a shed to remain.