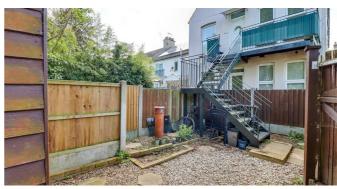

### **Fronatge**

Attractive period building with a sideway leading to a locked gated entrance of your own private garden, with a metal staircase rising to the private balcony and the UPVC double glazed obscured entrance door lead leading to:

### **Private Balcony**

Metal balustrades and flooring with ample space for table and chairs and stairs leading down to the private garden.

### **Private Rear Garden**

Locked gate for entry with a shingle border and paved patio which has a secluded feel, there is a shed to remain.