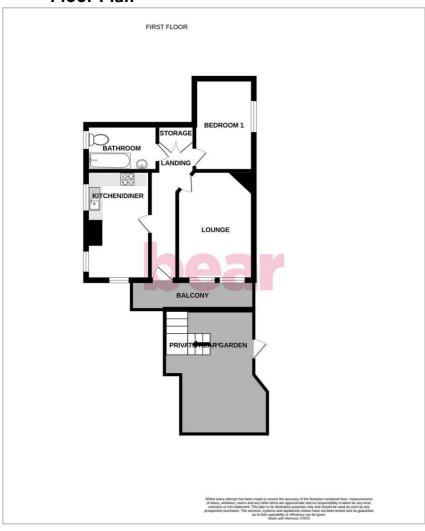

### Floor Plan

### **Entrance Hall**

Large double door storage cupboard/possible wardrobe, modern vertical radiator, high-level storage cupboard, skirting and laminate flooring.

### Lounge

12'11" × 8'7"

Two UPVC double glazed windows to front aspect, radiator, skirting and laminate flooring.

### **Double Bedroom**

13'3" × 7'0"

UPVC double glazed side window, double radiator, skirting and laminate flooring.

# Three-Piece Bathroom/Utility Space

Obscured UPVC double glazed side window, bath with drencher head and secondary shower attachment, WC, vanity unit with wash basin and chrome mixer tap, chrome towel radiator, extractor fan, spotlighting, space for washing machine, fully tiled walls and flooring.

### **Kitchen-Diner**

13'0" × 8'0"

Three UPVC double glazed windows to rear and side aspects, space for a dining table, modern grey gloss kitchen units both wall-mounted and base level comprising; four ring burner gas hob with modern extractor hood

### **Private Balcony**

Metal balustrades and flooring with ample space for table and chairs and stairs leading down to the private garden.

### **Private Rear Garden**

Locked gate for entry with a shingle border and paved patio which has a secluded feel, there is a shed to remain.