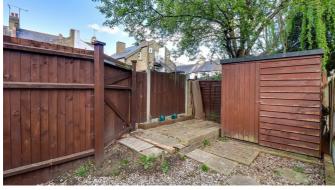

### **Private Rear Garden**

Locked gate for entry with a shingle border and paved patio which has a secluded feel, there is a shed to remain.