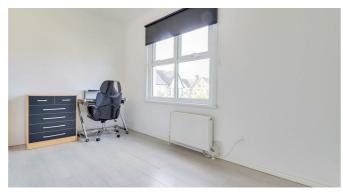

### **Double Bedroom**

13'3" × 7'0"

UPVC double glazed side window, double radiator, skirting and laminate flooring.