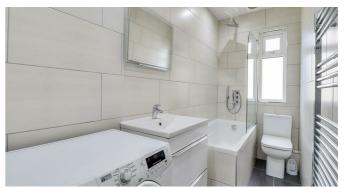

# Three-Piece Bathroom/Utility Space

Obscured UPVC double glazed side window, bath with drencher head and secondary shower attachment, WC, vanity unit with wash basin and chrome mixer tap, chrome towel radiator, extractor fan, spotlighting, space for washing machine, fully tiled walls and flooring.