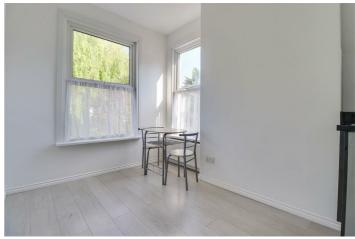

### **Kitchen-Diner**

13'0" × 8'0"

Three UPVC double glazed windows to rear and side aspects, space for a dining table, modern grey gloss kitchen units both wall-mounted and base level comprising; four ring burner gas hob with modern extractor hood

over, integrated oven, stainless steel sink with drainer and a brushed nickel mixer tap, granite effect laminate worktops, pan drawers, space for fridge/freezer, skirting and laminate flooring.