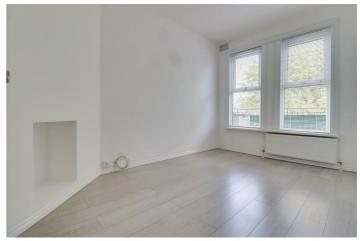

### Lounge

12'11" × 8'7"

Two UPVC double glazed windows to front aspect, radiator, skirting and laminate flooring.

### **Double Bedroom**

13'3" × 7'0"

UPVC double glazed side window, double radiator, skirting and laminate flooring.