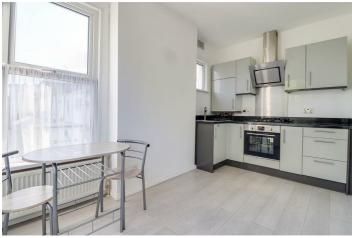

### **Kitchen-Diner**

13'0" × 8'0"

Three UPVC double glazed windows to rear and side aspects, space for a dining table, modern grey gloss kitchen units both wall-mounted and base level comprising; four ring burner gas hob with modern extractor hood

over, integrated oven, stainless steel sink with drainer and a brushed nickel mixer tap, granite effect laminate worktops, pan drawers, space for fridge/freezer, skirting and laminate flooring.