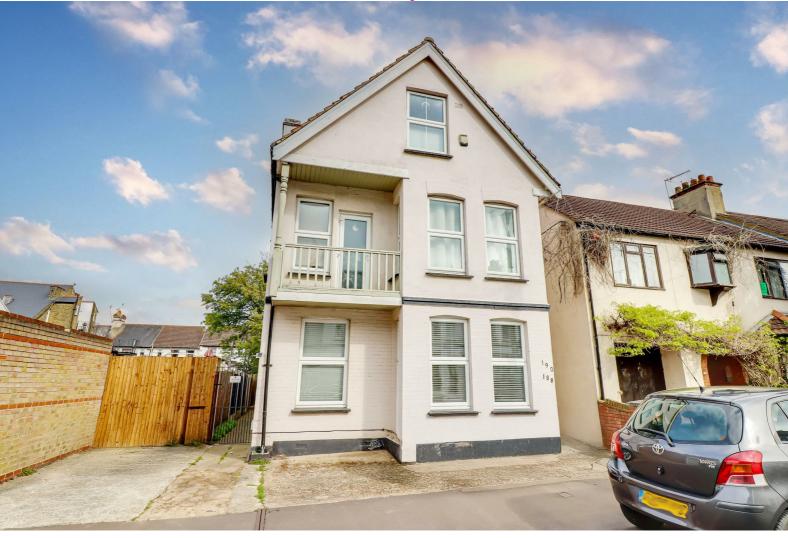

# Hildaville Drive

Westcliff-on-Sea **£200,000** 

Offers In Excess Of

# Hildaville Drive

### **Fronatge**

Attractive period building with a sideway leading to a locked gated entrance of your own private garden, with a metal staircase rising to the private balcony and the UPVC double glazed obscured entrance door lead leading to: