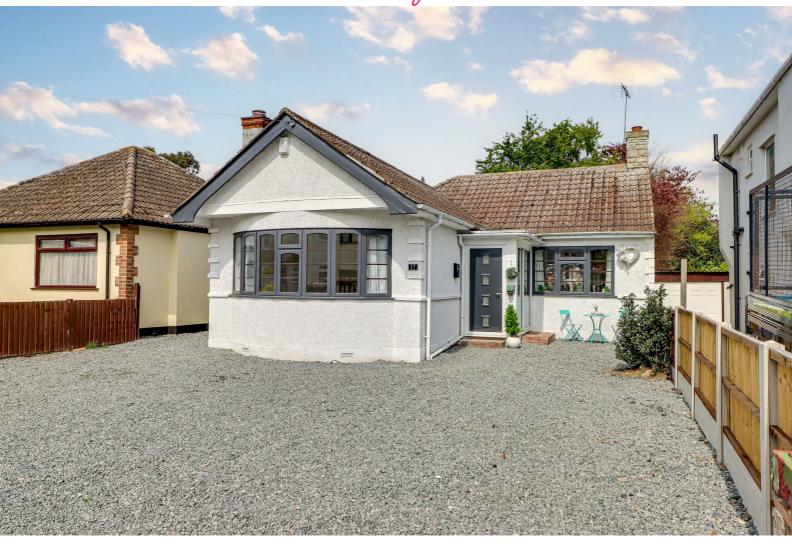

# OEaF Estate Agents

\* £425,000- £475,000 \* NO ONWARD CHAIN FOR A HASSLE FREE MOVE \* Proudly positioned in the charming Lympstone Close, Westcliffon-Sea, this delightful fully detached bungalow offers a perfect blend of character and modern living. Set on a generous plot, the property boasts two spacious double bedrooms, providing ample space for relaxation and comfort. The contemporary bathroom is designed with modern fixtures, ensuring a refreshing experience. At the heart of the home lies a stunning kitchen family room, which is ideal for both entertaining and everyday living. The bi-folding doors seamlessly connect the indoor space to the garden, allowing natural light to flood in and creating a wonderful atmosphere for gatherings or quiet evenings at home. The property also features a driveway that can accommodate several large vehicles, making it convenient for families or those who enjoy hosting guests. Additionally, the location is highly desirable, with local shops just a short walk away and the renowned David Lloyds Leisure Centre right on your doorstep, offering a range of fitness and leisure activities. This bungalow is not just a home; it is a lifestyle choice, perfect for those seeking a peaceful yet vibrant community. With its blend of comfort, style, and convenience, this property is an excellent opportunity for anyone looking to settle in Westcliff-On-Sea.

#### **Frontage**

Providing parking for multiple cars, shingled with low level fence to either side.