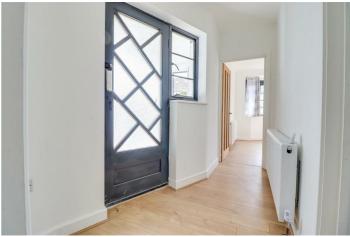

#### **Entrance Porch**

Composite double glazed front door to lobby with double glazed sliding doors to side, wood effect laminate flooring, window and door leading to:

## **Entrance Hallway**

Smooth ceiling, wall mounted radiator, wood effect laminate flooring, doors to accommodation.