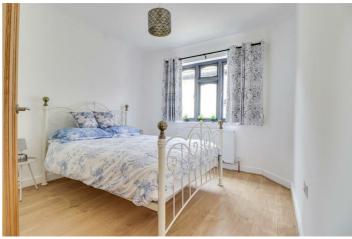

#### **Bedroom One**

13'8" x 11'10"

Double glazed curved bay window to front, wall mounted radiator, smooth ceiling, wood effect laminate flooring.

#### **Bedroom Two**

10'0" x 9'6"

Smooth ceiling, double glazed window to side, wall mounted radiator, wood effect laminate flooring.