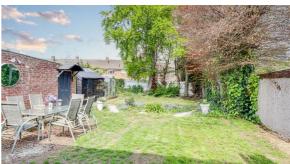

#### **Rear Garden**

approximatly 196'10"ft x 196'10"ft

The garden currently has different sections to enjoy, commencing with a lawned area which expands into a large area suitable for table and chairs surround by tall trees for privacy. There is a green house and shed to remain, outside tap, fence to all boundaries, gated side access leading to the front of the property, and access to the rear of the garage.