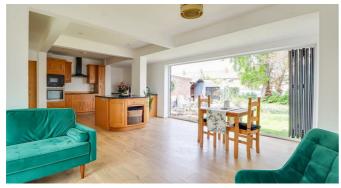

#### **Kitchen Family Room**

26'10" x 22'6"

The kitchen is fitted with matching wooden wall and base units with complementary granite work tops and matching island with inset sink, drainer, mixer tap and storage under. There are built in 'Neff' appliances including an eye level microwave, oven and separate induction hob with extractor over, space for washing machine, dish washer and tumble dryer, smooth ceiling with inset spotlights, wood effect laminate flooring leading through to the dining and lounge areas. Double glazed window to front, two wall mounted radiator, storage cupboard housing electric and gas meters, double glazed bi-folding doors leading to rear garden.