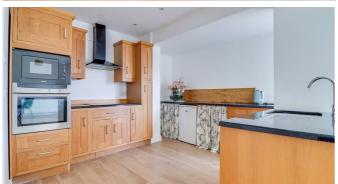

#### **Kitchen Family Room**

26'10" x 22'6"

The kitchen is fitted with matching wooden wall and base units with complementary granite work tops and matching island with inset sink, drainer, mixer tap and storage under. There are built in 'Neff' appliances including an eye level microwave, oven and separate induction hob with extractor over, space for washing machine, dish washer and tumble dryer, smooth ceiling with inset spotlights, wood effect laminate flooring leading through to the dining and lounge areas. Double glazed window to front, two wall mounted radiator, storage cupboard housing electric and gas meters, double glazed bi-folding doors leading to rear garden.