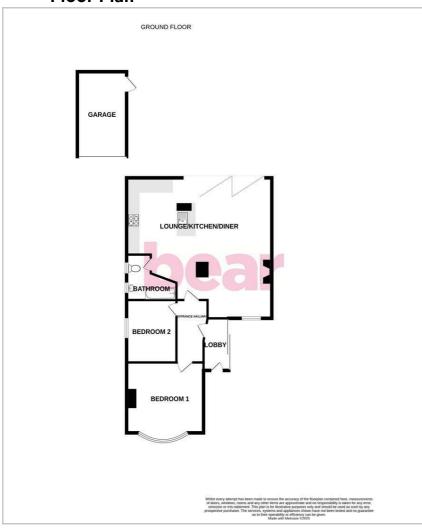

urved bay window to front, wall mounted radiator, smooth ceiling, wood effect laminate flooring.

#### **Bedroom Two**

10'0" x 9'6"

Smooth ceiling, double glazed window to side, wall mounted radiator, wood effect laminate flooring.

#### **Rear Garden**

approximatly 196'10"ft x 196'10"ft

The garden currently has different sections to enjoy, commencing with a lawned area which expands into a large area suitable for table and chairs surround by tall trees for privacy. There is a green house and shed to remain, outside tap, fence to all boundaries, gated side access leading to the front of the property, and access to the rear of the garage.

## **Detached Garage**

Access via roller shutter door to front and door to rear, with electric and lighting.





















# **Floor Plan**









# Area Map



# **Viewing**

Please contact our Leigh-on-Sea Office on 01702 887 496 if you wish to arrange a viewing appointment for this property or require further information.

#### **Energy Efficiency Graph**



These particulars, whilst believed to be accurate are set out as a general outline only for guidance and do not constitute any part of an offer or contract. Intending purchasers should not rely on them as statements of representation of fact, but must satisfy themselves by inspection or otherwise as to their accuracy. No person in this firms employment has the authority to make or give any representation or warranty in respect of the property.