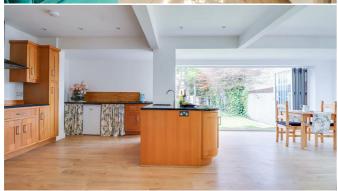

#### **Kitchen Family Room**

26'10" x 22'6"

The kitchen is fitted with matching wooden wall and base units with complementary granite work tops and matching island with inset sink, drainer, mixer tap and storage under. There are built in 'Neff' appliances including an eye level microwave, oven and separate induction hob with extractor over, space for washing machine, dish washer and tumble dryer, smooth ceiling with inset spotlights, wood effect laminate flooring leading through to the dining and lounge areas. Double glazed window to front, two wall mounted radiator, storage cupboard housing electric and gas meters, double glazed bi-folding doors leading to rear garden.