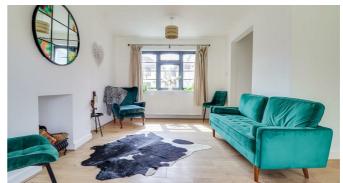

## **Entrance Hallway**

Smooth ceiling, wall mounted radiator, wood effect laminate flooring, doors to accommodation.