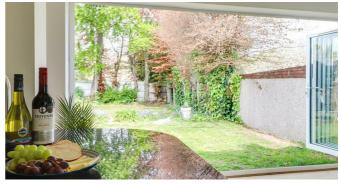

#### **Rear Garden**

approximatly 196'10"ft x 196'10"ft

The garden currently has different sections to enjoy, commencing with a lawned area which expands into a large area suitable for table and chairs surround by tall trees for privacy. There is a green house and shed to remain, outside tap, fence to all boundaries, gated side access leading to the front of the property, and access to the rear of the garage.