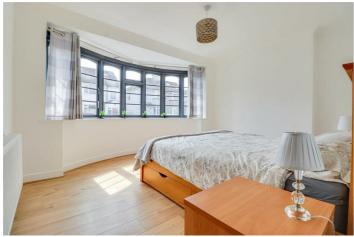

#### **Bedroom One**

13'8" x 11'10"

Double glazed curved bay window to front, wall mounted radiator, smooth ceiling, wood effect laminate flooring.