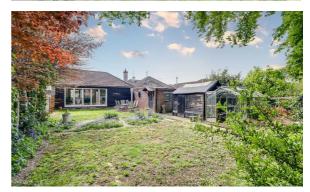

#### **Rear Garden**

approximatly 196'10"ft x 196'10"ft

The garden currently has different sections to enjoy, commencing with a lawned area which expands into a large area suitable for table and chairs surround by tall trees for privacy. There is a green house and shed to remain, outside tap, fence to all boundaries, gated side access leading to the front of the property, and access to the rear of the garage.