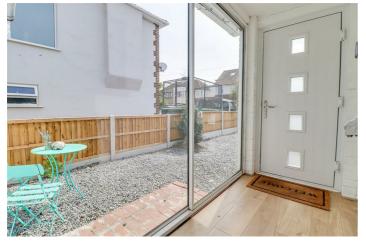

#### **Entrance Porch**

Composite double glazed front door to lobby with double glazed sliding doors to side, wood effect laminate flooring, window and door leading to:

#### **Rear Garden**

approximatly 196'10"ft x 196'10"ft

The garden currently has different sections to enjoy, commencing with a lawned area which expands into a large area suitable for table and chairs surround by tall trees for privacy. There is a green house and shed to remain, outside tap, fence to all boundaries, gated side access leading to the front of the property, and access to the rear of the garage.