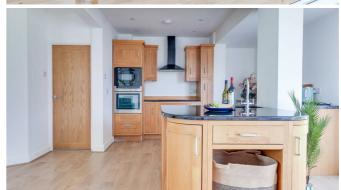

#### **Kitchen Family Room**

26'10" x 22'6"

The kitchen is fitted with matching wooden wall and base units with complementary granite work tops and matching island with inset sink, drainer, mixer tap and storage under. There are built in 'Neff' appliances including an eye level microwave, oven and separate induction hob with extractor over, space for washing machine, dish washer and tumble dryer, smooth ceiling with inset spotlights, wood effect laminate flooring leading through to the dining and lounge areas. Double glazed window to front, two wall mounted radiator, storage cupboard housing electric and gas meters, double glazed bi-folding doors leading to rear garden.