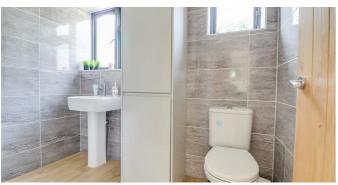

## **Bathroom**

9'8" x 7'10"

A stunning modern three piece suite comprising bath, wash hand basin and low-level WC.