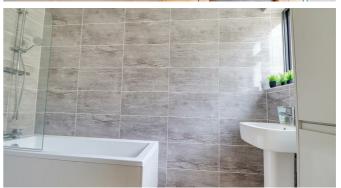

## **Bathroom**

9'8" x 7'10"

A stunning modern three piece suite comprising bath, wash hand basin and low-level WC.