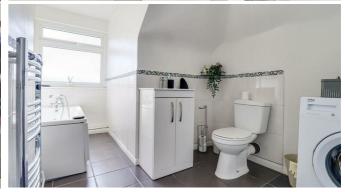

#### **Bathroom**

12'0" x 6'0"

Great sized bathroom with an obscured window to rear aspect, a modern white suite and space for a washing machine.