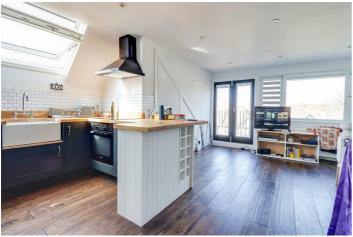

#### **Kitchen Area**

10'0" x 8'0"

Open-plan fully fitted kitchen with two-seater breakfast bar. Shaker style kitchen units both wall-mounted and base level comprising; wooden wortops with butler sink, oven and induction hob, space for fridge/freezer, engineered wooden flooring, opens to the lounge area.

## **Lounge Area**

18'0" x 17'1"

Spacious lounge area with windows and French doors to the front leading to the private west-facing balcony. Storage cupboard, skirting and engineered wooden flooring.