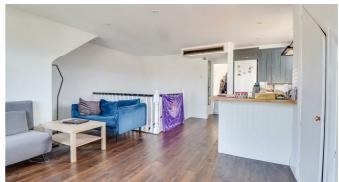

## **Lounge Area**

18'0" x 17'1"

Spacious lounge area with windows and French doors to the front leading to the private west-facing balcony. Storage cupboard, skirting and engineered wooden flooring.