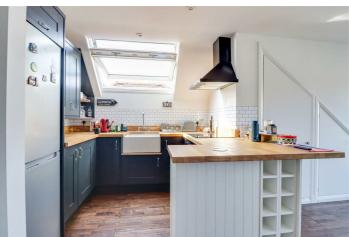

#### **Kitchen Area**

10'0" x 8'0"

Open-plan fully fitted kitchen with two-seater breakfast bar. Shaker style kitchen units both wall-mounted and base level comprising; wooden wortops with butler sink, oven and induction hob, space for fridge/freezer, engineered wooden flooring, opens to the lounge area.