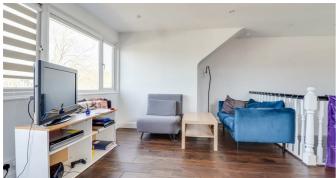

## **Lounge Area**

18'0" x 17'1"

Spacious lounge area with windows and French doors to the front leading to the private west-facing balcony. Storage cupboard, skirting and engineered wooden flooring.