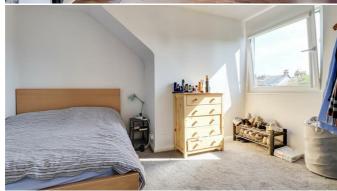

# **Double Bedroom**

12'0" x 10'11"

Double bedroom with a window to the rear, space for wardrobes, skirting and carpet.