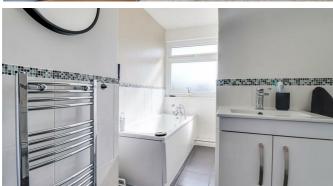

#### **Bathroom**

12'0" x 6'0"

Great sized bathroom with an obscured window to rear aspect, a modern white suite and space for a washing machine.