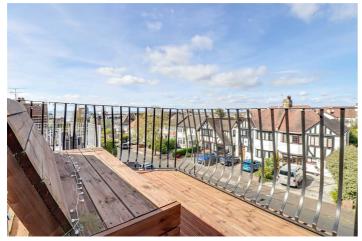

# **Balcony with Sea Views**

West-facing balcony with built-in seating and space for a table and sea views.