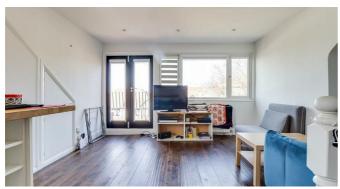

## **Lounge Area**

18'0" x 17'1"

Spacious lounge area with windows and French doors to the front leading to the private west-facing balcony. Storage cupboard, skirting and engineered wooden flooring.