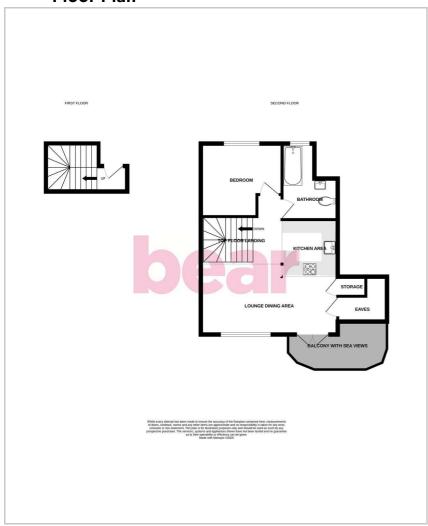

# Floor Plan

#### **Kitchen Area**

10'0" x 8'0"

Open-plan fully fitted kitchen with two-seater breakfast bar. Shaker style kitchen units both wall-mounted and base level comprising; wooden wortops with butler sink, oven and induction hob, space for fridge/freezer, engineered wooden flooring, opens to the lounge area.

## **Lounge Area**

18'0" x 17'1"

Spacious lounge area with windows and French doors to the front leading to the private west-facing balcony. Storage cupboard, skirting and engineered wooden flooring.

# **Double Bedroom**

12'0" x 10'11"

Double bedroom with a window to the rear, space for wardrobes, skirting and carpet.

#### **Bathroom**

12'0" x 6'0"

Great sized bathroom with an obscured window to rear aspect, a modern white suite and space for a washing machine.

# **Balcony with Sea Views**

West-facing balcony with built-in seating and space for a table and sea views.

# Parking/Frontage

Shared off-street parking, side asccess to communal garden, original communal entrance door.