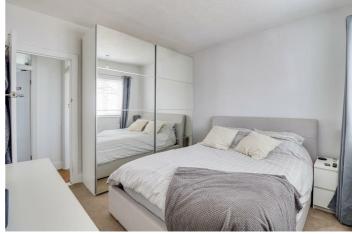

#### **Bedroom One**

10'11 x 10'10

Double glazed window to front, radiator, carpet.

#### **Bedroom Two**

11'0 x 9'1

Double glazed window to rear, radiator, carpet.