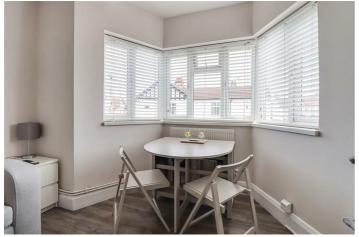

## Hallway

15'0 x 2'11

New flooring laid, upvc entrance door to side, radiator, doors to all rooms.

#### Lounge

14'3 x 11'1

Double glazed bay window to front, built-in shelving, radiator.