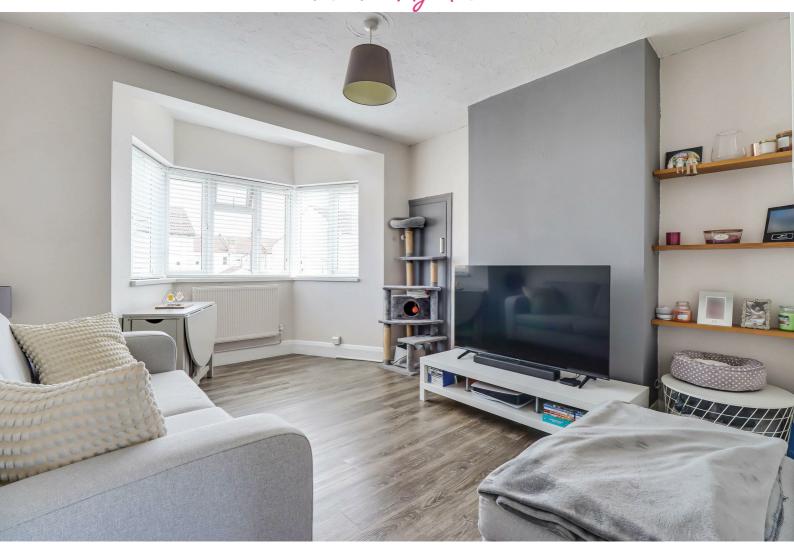

#### Lounge

14'3 x 11'1

Double glazed bay window to front, built-in shelving, radiator.

#### **Bedroom One**

10'11 x 10'10

Double glazed window to front, radiator, carpet.