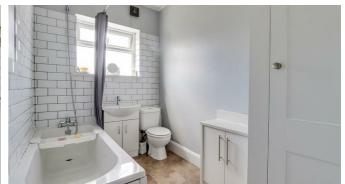

#### **Three-Piece Bathroom**

9'1 x 5'10

Paneled bath with shower attachment, vanity

unit with wash basin, WC, storage cupboard, obscured double glazed window to rear, extractor fan, partially tiled walls.