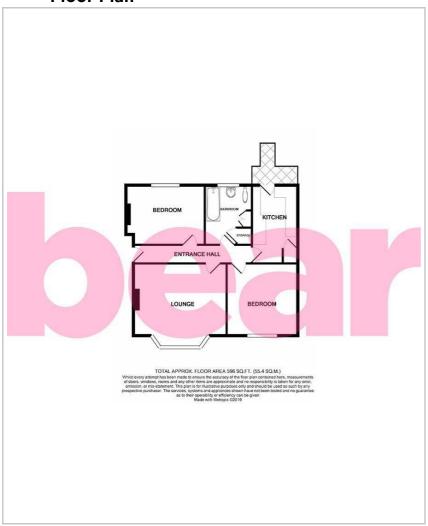

## Floor Plan

## Hallway

15'0 x 2'11

New flooring laid, upvc entrance door to side, radiator, doors to all rooms.

#### **Kitchen**

9'10 x 7'

Modern fitted kitchen with a range of wall and base level shaker units, square edge wooden worktops, integrated oven with four ring burner gas hob and extractor above, integrated washing machine, space for fridge/freezer, storage cupboard, double glazed door to rear leading to wooden staircase/balcony and communal garden, ceramic sink with drainer and tiled splashbacks.

#### Lounge

14'3 x 11'1

Double glazed bay window to front, built-in shelving, radiator.

#### **Bedroom One**

10'11 x 10'10

Double glazed window to front, radiator, carpet.

#### **Bedroom Two**

11'0 x 9'1

Double glazed window to rear, radiator, carpet.

#### **Three-Piece Bathroom**

9'1 x 5'10

Paneled bath with shower attachment, vanity

unit with wash basin, WC, storage cupboard, obscured double glazed window to rear, extractor fan, partially tiled walls.

#### **Communal West-Facing Garden**

Mostly laid to lawn with access to the roadside.