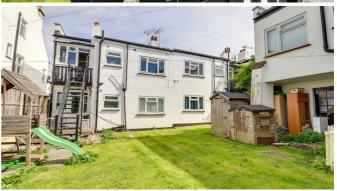

#### **Frontage**

Path leading to communal entrance door with stairs rising to the flat. Attractive redecorated frontage and planting borders.

#### **Communal West-Facing Garden**

Mostly laid to lawn with access to the roadside.