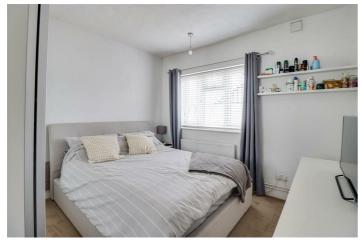

#### **Bedroom Two**

11'0 x 9'1

Double glazed window to rear, radiator, carpet.