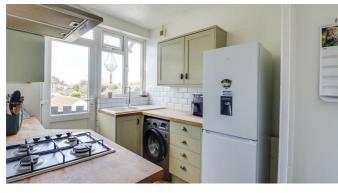

#### **Kitchen**

9'10 x 7'

Modern fitted kitchen with a range of wall and base level shaker units, square edge wooden worktops, integrated oven with four ring burner gas hob and extractor above, integrated washing machine, space for fridge/freezer, storage cupboard, double glazed door to rear leading to wooden staircase/balcony and communal garden, ceramic sink with drainer and tiled splashbacks.