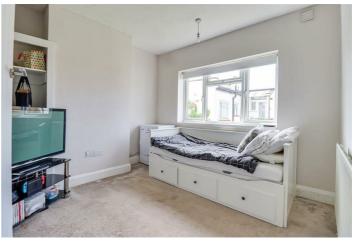

#### **Bedroom One**

10'11 x 10'10

Double glazed window to front, radiator, carpet.

#### **Bedroom Two**

11'0 x 9'1

Double glazed window to rear, radiator, carpet.