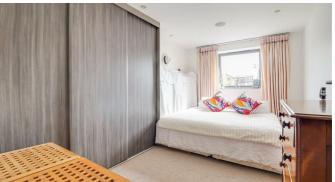

## **Bedroom One** 14'7 x 9'11

Two double glazed windows to side aspect with sea views, access to the en-suite, wardrobes to remain, Sonos ceiling speakers, spotlighting, skirting and carpet with underfloor heating.

#### 14'9 x 8'10

Double glazed window to side aspect, fitted wardrobes with sliding doors, spotlighting, Sonos ceiling speakers, skirting and carpet with underfloor heating.