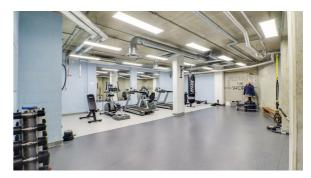

#### Parking/Frontage

Impressive landscaped frontage with concierge, one allocated underground parking space in the secure gated carpark, access to the gymnasium, lift service to the second floor where there is a door leading to: