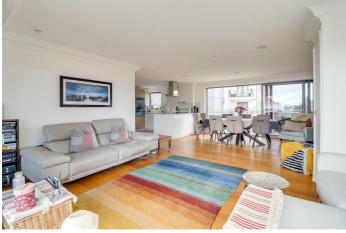

#### **Kitchen-Family Room**

26'11" > 15'7" × 22'8" > 12'6"

Two dual aspect balconies with double glazed sliding doors to both sides which are perfect for both sunrise and sunset and command sea views. Modern kitchen units both larder style and base level comprising; inset 1.5 stainless steel sink with chrome mixer tap and routed drainer, guartz worktops with peninsula unit and storage underneath, four ring burner induction hob with stainless steel extractor hood over, integrated fridge/freezer, two integrated eye-level ZUG combi ovens, integrated eye-level ZUG coffee machine, integrated Siemens washing machine, integrated Siemens dishwasher, pan drawers, wall-mounted boiler within cupboard, double glazed side window, spotlighting, Sonos ceiling speaker, tiled floor with underfloor heating. The reception area also has a storage cupboard, two further double glazed rear windows, Sonos ceiling speakers, spotlighting, decorative cornice, skirting and wooden flooring with underfloor heating.