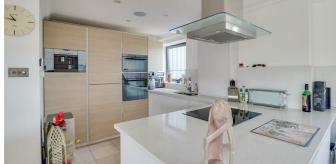

#### **Kitchen-Family Room**

26'11" > 15'7" × 22'8" > 12'6"

Two dual aspect balconies with double glazed sliding doors to both sides which are perfect for both sunrise and sunset and command sea views. Modern kitchen units both larder style and base level comprising; inset 1.5 stainless steel sink with chrome mixer tap and routed drainer, guartz worktops with peninsula unit and storage underneath, four ring burner induction hob with stainless steel extractor hood over, integrated fridge/freezer, two integrated eye-level ZUG combi ovens, integrated eye-level ZUG coffee machine, integrated Siemens washing machine, integrated Siemens dishwasher, pan drawers, wall-mounted boiler within cupboard, double glazed side window, spotlighting, Sonos ceiling speaker, tiled floor with underfloor heating. The reception area also has a storage cupboard, two further double glazed rear windows, Sonos ceiling speakers, spotlighting, decorative cornice, skirting and wooden flooring with underfloor heating.