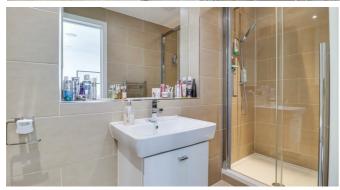

#### **Four-Piece Bathroom**

Shower enclosure with drencher head and secondary shower attachment, tiled bath, WC, floating vanity unit with wash basin and chrome mixer tap, chrome towel radiator, extractor fan, spotlighting, fully tiled walls and flooring with underfloor heating.