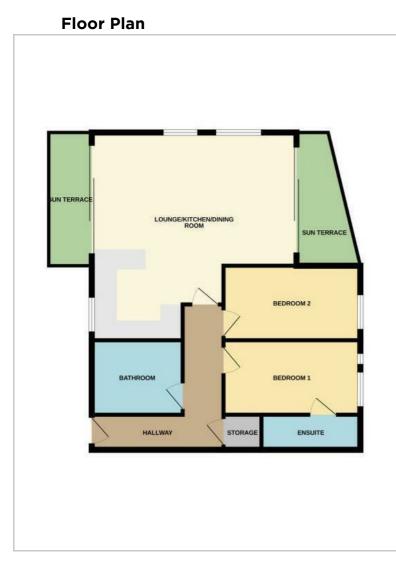

TWO BALCONIES \* UNDERGROUND PARKING \* TWO DOUBLE BEDROOMS WITH WARDROBES \* TWO BATHROOMS \* LARGE OPEN-PLAN RECEPTION SPACE \* WALK TO THE STATION AND ON THE BEACHFRONT \* NO ONWARD CHAIN \* UNDERFLOOR HEATING \* This stylish and spacious second-floor apartment is in a prime position on the beachfront and located within a desirable building that ticks all the boxes! The accommodation is comprised of; a landscaped frontage with door entry system and a concierge, lift service to the second floor apartment, where there is a private entrance hall with storage cupboard, an open-plan kitchen/reception room with a lounge and spacious dining area, a four-piece bathroom, two double bedrooms with wardrobes with the master having its own en-suite, and finally two balconies; one for sunrise with amazing sea views and one for the sunsets to the west. The location is highly sought-after, not just for the luxurious level of finish of the building itself, but the seafront location with Chalkwell Esplanade moments away, as well as a range of restaurants and amenities, not to forget the close proximity to mainline train links to London Fenchurch Street for commuters. The property also has a secure gated underground parking space and a gymnasium. Viewings are highly recommended and the home is offered with no onward chain!

#### **Kitchen-Family Room**

26'11" > 15'7" × 22'8" > 12'6"

Two dual aspect balconies with double glazed sliding doors to both sides which are perfect for both sunrise and sunset and command sea views. Modern kitchen units both larder style and base level comprising; inset 1.5 stainless steel sink with chrome mixer tap and routed drainer, guartz worktops with peninsula unit and storage underneath, four ring burner induction hob with stainless steel extractor hood over, integrated fridge/freezer, two integrated eye-level ZUG combi ovens, integrated eye-level ZUG coffee machine, integrated Siemens washing machine, integrated Siemens dishwasher, pan drawers, wall-mounted boiler within cupboard, double glazed side window, spotlighting, Sonos ceiling speaker, tiled floor with underfloor heating. The reception area also has a storage cupboard, two further double glazed rear windows, Sonos ceiling speakers, spotlighting, decorative cornice, skirting and wooden flooring with underfloor heating.

## **Bedroom One** 14'7 x 9'11

Two double glazed windows to side aspect with sea views, access to the en-suite, wardrobes to remain, Sonos ceiling speakers, spotlighting, skirting and carpet with underfloor heating.

#### **En-Suite to Bedroom One**

Shower enclosure with drencher head and secondary shower attachment, floating vanity unit with wash basin and chrome mixer tap, WC, chrome towel radiator, Sonos ceiling speaker, extractor fan, spotlighting, fully tiled walls and flooring with underfloor heating.

#### **Bedroom Two**

#### 14'9 x 8'10

Double glazed window to side aspect, fitted wardrobes with sliding doors, spotlighting, Sonos ceiling speakers, skirting and carpet with underfloor heating.

#### **Four-Piece Bathroom**

Shower enclosure with drencher head and secondary shower attachment, tiled bath, WC, floating vanity unit with wash basin and chrome mixer tap, chrome towel radiator, extractor fan, spotlighting, fully tiled walls and flooring with underfloor heating.

#### **Morning Balcony**

Sea views and perfect for sunrise with ample seating space.

#### West-Facing Balcony

West-facing perfect for sunsets with ample seating space and views over the Chalkwell Hall Estate.