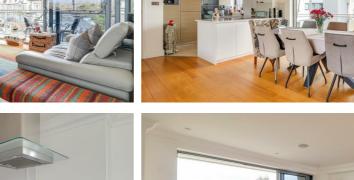

#### **Kitchen-Family Room**

26'11" > 15'7" × 22'8" > 12'6"

Two dual aspect balconies with double glazed sliding doors to both sides which are perfect for both sunrise and sunset and command sea views. Modern kitchen units both larder style and base level comprising; inset 1.5 stainless steel sink with chrome mixer tap and routed drainer, guartz worktops with peninsula unit and storage underneath, four ring burner induction hob with stainless steel extractor hood over, integrated fridge/freezer, two integrated eye-level ZUG combi ovens, integrated eye-level ZUG coffee machine, integrated Siemens washing machine, integrated Siemens dishwasher, pan drawers, wall-mounted boiler within cupboard, double glazed side window, spotlighting, Sonos ceiling speaker, tiled floor with underfloor heating. The reception area also has a storage cupboard, two further double glazed rear windows, Sonos ceiling speakers, spotlighting, decorative cornice, skirting and wooden flooring with underfloor heating.