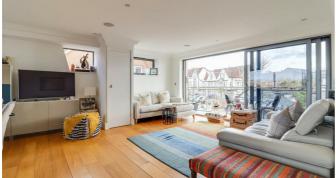

TWO BALCONIES \* UNDERGROUND PARKING \* TWO DOUBLE BEDROOMS WITH WARDROBES \* TWO BATHROOMS \* LARGE OPEN-PLAN RECEPTION SPACE \* WALK TO THE STATION AND ON THE BEACHFRONT \* NO ONWARD CHAIN \* UNDERFLOOR HEATING \* This stylish and spacious second-floor apartment is in a prime position on the beachfront and located within a desirable building that ticks all the boxes! The accommodation is comprised of; a landscaped frontage with door entry system and a concierge, lift service to the second floor apartment, where there is a private entrance hall with storage cupboard, an open-plan kitchen/reception room with a lounge and spacious dining area, a four-piece bathroom, two double bedrooms with wardrobes with the master having its own en-suite, and finally two balconies; one for sunrise with amazing sea views and one for the sunsets to the west. The location is highly sought-after, not just for the luxurious level of finish of the building itself, but the seafront location with Chalkwell Esplanade moments away, as well as a range of restaurants and amenities, not to forget the close proximity to mainline train links to London Fenchurch Street for commuters. The property also has a secure gated underground parking space and a gymnasium. Viewings are highly recommended and the home is offered with no onward chain!

#### **Kitchen-Family Room**

26'11" > 15'7" × 22'8" > 12'6"

Two dual aspect balconies with double glazed sliding doors to both sides which are perfect for both sunrise and sunset and command sea views. Modern kitchen units both larder style and base level comprising; inset 1.5 stainless steel sink with chrome mixer tap and routed drainer, guartz worktops with peninsula unit and storage underneath, four ring burner induction hob with stainless steel extractor hood over, integrated fridge/freezer, two integrated eye-level ZUG combi ovens, integrated eye-level ZUG coffee machine, integrated Siemens washing machine, integrated Siemens dishwasher, pan drawers, wall-mounted boiler within cupboard, double glazed side window, spotlighting, Sonos ceiling speaker, tiled floor with underfloor heating. The reception area also has a storage cupboard, two further double glazed rear windows, Sonos ceiling speakers, spotlighting, decorative cornice, skirting and wooden flooring with underfloor heating.