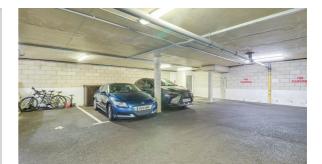

#### Parking/Frontage

Impressive landscaped frontage with concierge, one allocated underground parking space in the secure gated carpark, access to the gymnasium, lift service to the second floor where there is a door leading to: