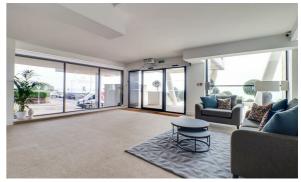

#### **Kitchen-Family Room**

26'11" > 15'7" × 22'8" > 12'6"

Two dual aspect balconies with double glazed sliding doors to both sides which are perfect for both sunrise and sunset and command sea views. Modern kitchen units both larder style and base level comprising; inset 1.5 stainless steel sink with chrome mixer tap and routed drainer, guartz worktops with peninsula unit and storage underneath, four ring burner induction hob with stainless steel extractor hood over, integrated fridge/freezer, two integrated eye-level ZUG combi ovens, integrated eye-level ZUG coffee machine, integrated Siemens washing machine, integrated Siemens dishwasher, pan drawers, wall-mounted boiler within cupboard, double glazed side window, spotlighting, Sonos ceiling speaker, tiled floor with underfloor heating. The reception area also has a storage cupboard, two further double glazed rear windows, Sonos ceiling speakers, spotlighting, decorative cornice, skirting and wooden flooring with underfloor heating.