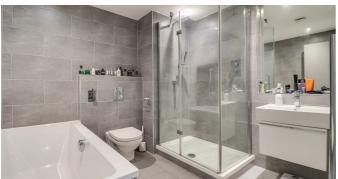

#### **Four-Piece Bathroom**

Shower enclosure with drencher head and secondary shower attachment, tiled bath, WC, floating vanity unit with wash basin and chrome mixer tap, chrome towel radiator, extractor fan, spotlighting, fully tiled walls and flooring with underfloor heating.