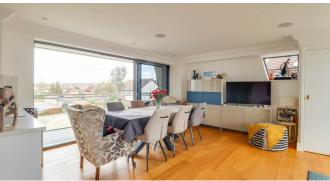

#### **Kitchen-Family Room**

26'11" > 15'7" × 22'8" > 12'6"

Two dual aspect balconies with double glazed sliding doors to both sides which are perfect for both sunrise and sunset and command sea views. Modern kitchen units both larder style and base level comprising; inset 1.5 stainless steel sink with chrome mixer tap and routed drainer, guartz worktops with peninsula unit and storage underneath, four ring burner induction hob with stainless steel extractor hood over, integrated fridge/freezer, two integrated eye-level ZUG combi ovens, integrated eye-level ZUG coffee machine, integrated Siemens washing machine, integrated Siemens dishwasher, pan drawers, wall-mounted boiler within cupboard, double glazed side window, spotlighting, Sonos ceiling speaker, tiled floor with underfloor heating. The reception area also has a storage cupboard, two further double glazed rear windows, Sonos ceiling speakers, spotlighting, decorative cornice, skirting and wooden flooring with underfloor heating.