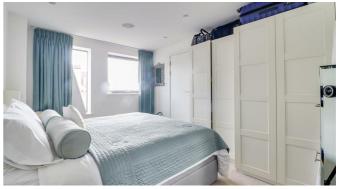

#### **Bedroom Two**

#### 14'9 x 8'10

Double glazed window to side aspect, fitted wardrobes with sliding doors, spotlighting, Sonos ceiling speakers, skirting and carpet with underfloor heating.