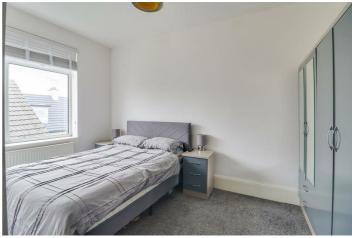

# **Double Bedroom**

#### $13'3'' \times 10'0'' > 7'10''$

UPVC double glazed window to side aspect, radiator, ample wardrobe space, skirting and carpet.