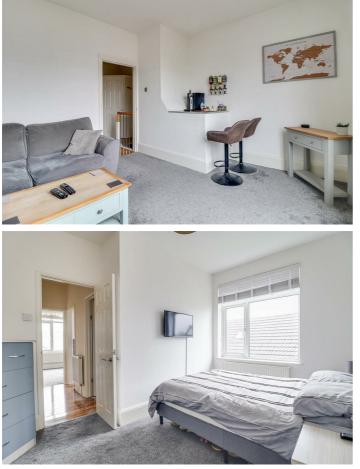

#### **Entrance Hallway**

Partial wall tiling and wood effect laminate flooring, meter cupboard, carpeted staircase rising to first floor landing which has a large storage cupboard, radiator, loft access, spotlighting, skirting and wood effect laminate flooring.

# **Double Bedroom**

#### $13'3'' \times 10'0'' > 7'10''$

UPVC double glazed window to side aspect, radiator, ample wardrobe space, skirting and carpet.