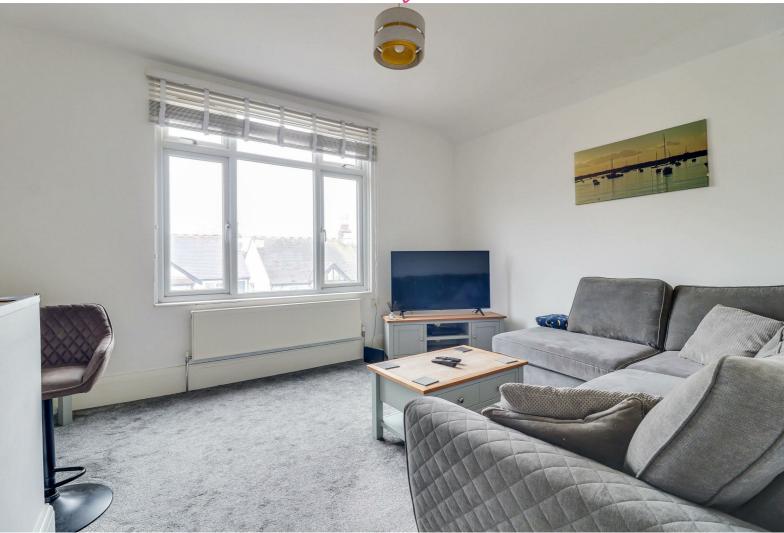

# Lounge-Diner

#### 15'3" × 11'8"

A large room with a west-facing UPVC double glazed window, breakfast bar area, radiator, skirting and carpet.