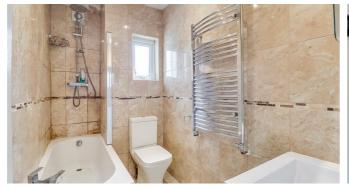

### **Three-Piece Bathroom**

Obscured UPVC double glazed side window, bath with drencher head and secondary shower attachment, WC, chrome towel radiator, vanity unit with wash basin and chrome mixer tap, fully tiled walls and flooring, extractor fan and spotlighting.