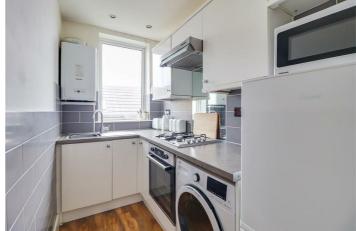

# Kitchen

#### $8'11'' \times 4'10''$

UPVC double glazed side window, gloss white kitchen units both wall-mounted and base level comprising; four ring burner gas hob with extractor over, integrated oven, stainless steel sink with drainer and chrome mixer tap, concrete effect laminate worktops with tiled splashbacks, space for washing machine, space for fridge/freezer, spotlighting, wall-mounted 'Glowworm' boiler, skirting and wood effect laminate flooring.