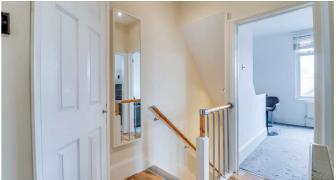

#### **Entrance Hallway**

Partial wall tiling and wood effect laminate flooring, meter cupboard, carpeted staircase rising to first floor landing which has a large storage cupboard, radiator, loft access, spotlighting, skirting and wood effect laminate flooring.