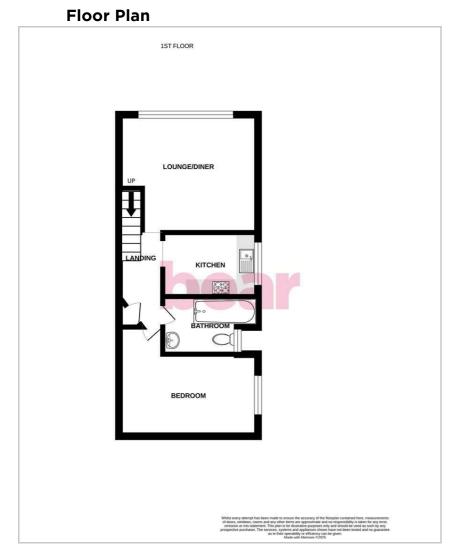

#### **Entrance Hallway**

Partial wall tiling and wood effect laminate flooring, meter cupboard, carpeted staircase rising to first floor landing which has a large storage cupboard, radiator, loft access, spotlighting, skirting and wood effect laminate flooring.

# Lounge-Diner

#### 15'3" × 11'8"

A large room with a west-facing UPVC double glazed window, breakfast bar area, radiator, skirting and carpet.

# Kitchen

#### $8'11'' \times 4'10''$

UPVC double glazed side window, gloss white kitchen units both wall-mounted and base level comprising; four ring burner gas hob with extractor over, integrated oven, stainless steel sink with drainer and chrome mixer tap, concrete effect laminate worktops with tiled splashbacks, space for washing machine, space for fridge/freezer, spotlighting, wall-mounted 'Glowworm' boiler, skirting and wood effect laminate flooring.

### **Three-Piece Bathroom**

Obscured UPVC double glazed side window, bath with drencher head and secondary shower attachment, WC, chrome towel radiator, vanity unit with wash basin and chrome mixer tap, fully tiled walls and flooring, extractor fan and spotlighting.

# **Double Bedroom**

#### $13'3'' \times 10'0'' > 7'10''$

UPVC double glazed window to side aspect, radiator, ample wardrobe space, skirting and carpet.