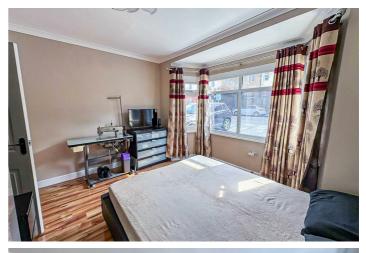

#### **Bedroom One**

12'2" x 12'2" Double glazed bay window to front aspect, coving, skirting and wood effect laminate flooring with underfloor heating.

#### Bedroom Two

13'11" x 9'10" Double glazed window to side aspect, coving, skirting and wood effect laminate flooring with underfloor heating.

# **Bedroom Three/Reception Room**

14'4" x 9'10"

Double glazed window to rear aspect, coving, skirting and wood effect flooring with underfloor heating.