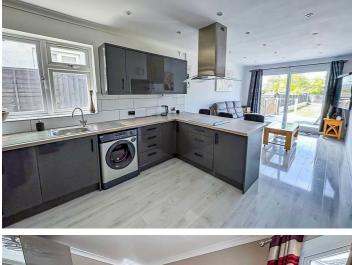

#### **Kitchen-Reception**

#### 25'11" x 10'4"

#### Kitchen Area:

Double glazed window to side aspect, wallmounted and base level units comprising; laminate worktops with tiled spashbacks, stainless steel sink with drainer, breakfast bar, oven, induction hob with stainless steel and glass extractor hood over, space and plumbing for washing machine, vertical anthracite radiator, matching unit housing the hot water and heating system, coving, spotlighting and vinyl flooring.

#### Living Area:

Double glazed sliding patio doors to the rear giving access to the garden, coving, spotlighting, wood effect laminate flooring with underfloor heating.