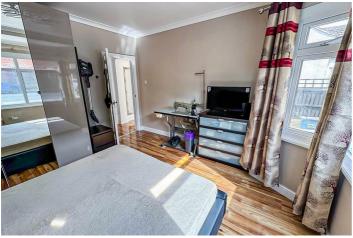

#### **Bedroom One**

12'2" x 12'2" Double glazed bay window to front aspect, coving, skirting and wood effect laminate flooring with underfloor heating.

#### Bedroom Two

13'11" x 9'10" Double glazed window to side aspect, coving, skirting and wood effect laminate flooring with underfloor heating.

# **Bedroom Three/Reception Room**

14'4" x 9'10"

Double glazed window to rear aspect, coving, skirting and wood effect flooring with underfloor heating.