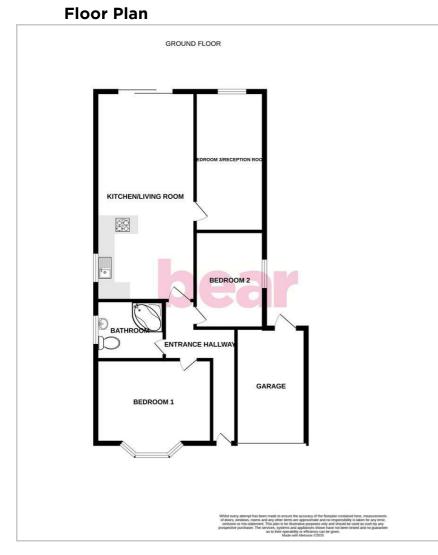

#### Parking/Frontage

Hardstanding driveway providing off-street parking 3 vehicles plus an additional in the garage.

#### Garage

Single garage for further parking, power, lighting and an up and over garage door.

#### Hallway

UPVC obscured double glazed front door, coving, spotlighting, skirting, wood effect laminate flooring.

#### **Kitchen-Reception**

#### 25'11" x 10'4"

#### Kitchen Area:

Double glazed window to side aspect, wallmounted and base level units comprising; laminate worktops with tiled spashbacks, stainless steel sink with drainer, breakfast bar, oven, induction hob with stainless steel and glass extractor hood over, space and plumbing for washing machine, vertical anthracite radiator, matching unit housing the hot water and heating system, coving, spotlighting and vinyl flooring.

#### Living Area:

Double glazed sliding patio doors to the rear giving access to the garden, coving, spotlighting, wood effect laminate flooring with underfloor heating.

#### **Bedroom One**

12'2" x 12'2" Double glazed bay window to front aspect, coving, skirting and wood effect laminate flooring with underfloor heating.

#### Bedroom Two

13'11" x 9'10" Double glazed window to side aspect, coving, skirting and wood effect laminate flooring with underfloor heating.

# **Bedroom Three/Reception Room**

14'4" x 9'10"

Double glazed window to rear aspect, coving, skirting and wood effect flooring with underfloor heating.

#### **Three-Piece Family Bathroom**

Obscured double glazed window to side aspect, loft access, corner jacuzzi bath with mixer tap and shower attachment, vanity unit with sink, WC, chrome towel radiator, wall and floor tiling.