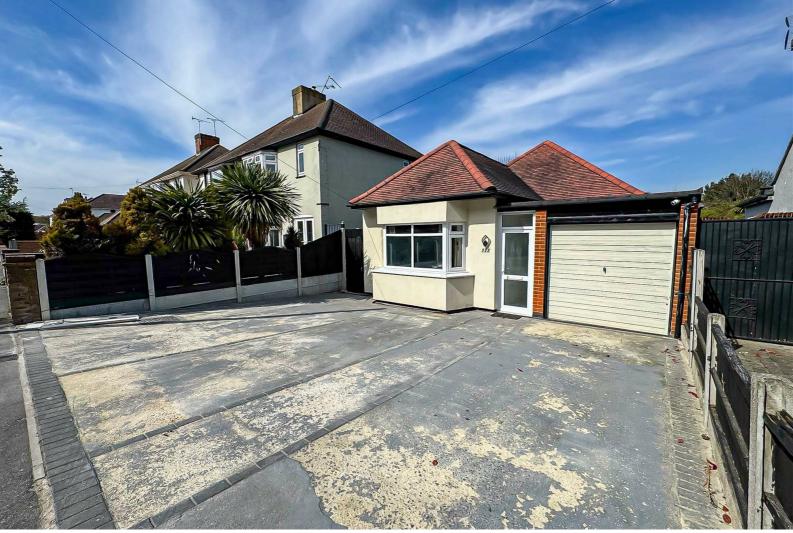

\* £425,000 - £450,000 \* AMPLE PARKING AND GARAGE \* LARGE GARDEN \* VERSATILE LAYOUT \* NEARBY GRAMMAR SCHOOLS AND HOSPITAL \* DETACHED BUNGALOW \* This well-kept and spacious three-bedroom detached bungalow offers refurbished kitchen and bathrooms and a versatile layout. The accommodation is comprised of; ample parking on the front driveway with access to the single garage, two double bedrooms with underfloor heating, a further third bedroom/reception room, a modern three-piece bathroom and a stunning and sociable kitchen-reception room with doors out to the spacious rear garden! The location offers quick access to; the grammar schools, Southend University Hospital, amenities and bus links and the A127, with Chalkwell Station being a short drive away for London commuters. This detached home is available to view now!

# **Carlingford Drive** Westcliff-On-Sea £425,000

Ample parking

- Large garden
- Refurbished kitchen-reception room
- grammar schools and the hospital
- Short drive to Chalkwell and Westcliff Stations

- Garage
- Possible three bedroom layout
- Modern three-piece bathroom suite
- Close proximity to
  Amenities and bus links nearby with quick access to the A127
  - Detached bungalow

#### Parking/Frontage

Hardstanding driveway providing off-street parking 3 vehicles plus an additional in the garage.

#### Garage

Single garage for further parking, power, lighting and an up and over garage door.