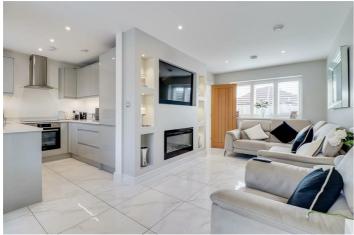

#### **Lounge Kitchen Diner**

19'10" x 18'2" > 9'3"

Lounge Area:

Double glazed windows to the front with fitted shutter blinds, smooth ceiling with inset spotlights, media wall with inset shelves with spotlights, built in electric fireplace, inset TV area, wall mounted Mitsubishi aircon/heating system, tiled flooring.

### Kitchen- Diner:

Modern handleless kitchen comprising of; wall and base level units with a floor to ceiling integrated fridge freezer, quartz worktops, inset 1.5 sink with draining grooves, integrated oven with a four ring electric hob and an extractor fan above, integrated appliances such as; dishwasher and washing machine, pan drawers, double glazed windows to the rear overlooking the garden, tiled flooring, opening to: