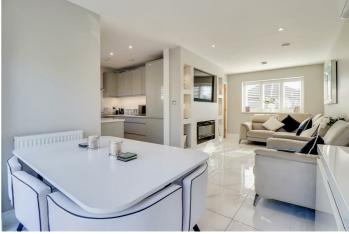

#### **Lounge Kitchen Diner**

19'10" x 18'2" > 9'3"

Lounge Area:

Double glazed windows to the front with fitted shutter blinds, smooth ceiling with inset spotlights, media wall with inset shelves with spotlights, built in electric fireplace, inset TV area, wall mounted Mitsubishi aircon/heating system, tiled flooring.

### Kitchen- Diner:

Modern handleless kitchen comprising of; wall and base level units with a floor to ceiling integrated fridge freezer, quartz worktops, inset 1.5 sink with draining grooves, integrated oven with a four ring electric hob and an extractor fan above, integrated appliances such as; dishwasher and washing machine, pan drawers, double glazed windows to the rear overlooking the garden, tiled flooring, opening to:

#### Dining Area:

Double glazed French doors and windows to the rear leading out to the garden, tiled flooring, wall hung radiator.