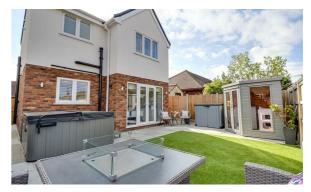

## **Rear Garden**

Commences with a patio area that runs to the back of the garden, remainder artificial lawned, side access to the front, outside lighting, outside tap, summer house, outside sockets.

- Modern fully detached
  Large driveway for two to three vehicles
  - Impressive open-plan downstairs
  - Generous living area with media wall
  - Downstairs WC
  - Motivated seller that has found an empty property