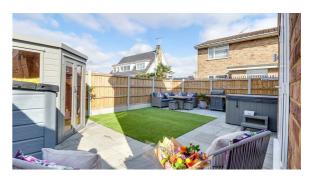

## **Rear Garden**

Commences with a patio area that runs to the back of the garden, remainder artificial lawned, side access to the front, outside lighting, outside tap, summer house, outside sockets.