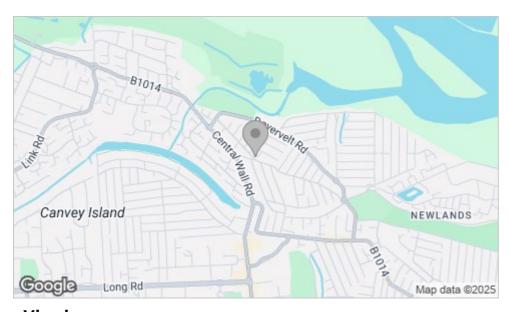

mooth ceiling, double glazed windows to the front with fitted shutter blinds and a quartz window sills, wall hung radiator, carpet.

## **Shower Room**

8'6" x 7'3" > 5'6"

Smooth ceiling with inset spotlights and an extractor fan, obscured double glazed windows to the rear with fitted shutter blinds, inset shelving, vanity unit wash basin, low-level WC, double walk in shower with a drenched head and a shower hose, airing cupboard housing a wall mounted Vaillant combination boiler, black wall hung heated towel rail, fully tiled walls and flooring.

## **Rear Garden**

Commences with a patio area that runs to the back of the garden, remainder artificial lawned, side access to the front, outside lighting, outside tap, summer house, outside sockets.



## Floor Plan









## **Area Map**



## Viewing

Please contact our Leigh-on-Sea Office on 01702 887 496 if you wish to arrange a viewing appointment for this property or require further information.

## **Energy Efficiency Graph**



These particulars, whilst believed to be accurate are set out as a general outline only for guidance and do not constitute any part of an offer or contract. Intending purchasers should not rely on them as statements of representation of fact, but must satisfy themselves by inspection or otherwise as to their accuracy. No person in this firms employment has the authority to make or give any representation or warranty in respect of the property.