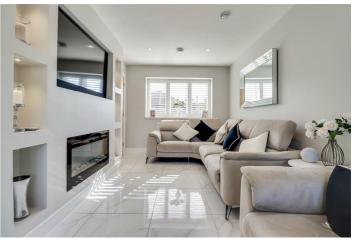

#### **Lounge Kitchen Diner**

19'10" x 18'2" > 9'3"

Lounge Area:

Double glazed windows to the front with fitted shutter blinds, smooth ceiling with inset spotlights, media wall with inset shelves with spotlights, built in electric fireplace, inset TV area, wall mounted Mitsubishi aircon/heating system, tiled flooring.

### Kitchen- Diner:

Modern handleless kitchen comprising of; wall and base level units with a floor to ceiling integrated fridge freezer, quartz worktops, inset 1.5 sink with draining grooves, integrated oven with a four ring electric hob and an extractor fan above, integrated appliances such as; dishwasher and washing machine, pan drawers, double glazed windows to the rear overlooking the garden, tiled flooring, opening to: