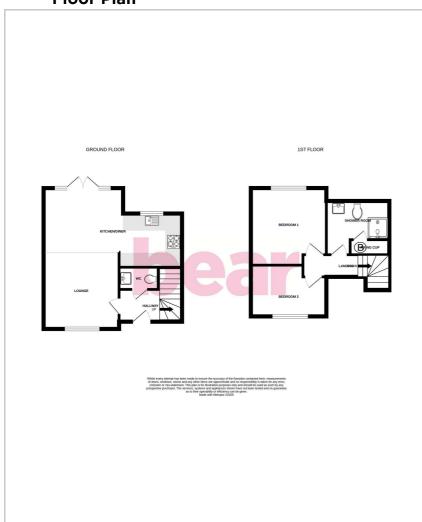

oom Two**

9'3" x 7'4"

Smooth ceiling, double glazed windows to the front with fitted shutter blinds and a quartz window sills, wall hung radiator, carpet.

## **Shower Room**

8'6" x 7'3" > 5'6"

Smooth ceiling with inset spotlights and an extractor fan, obscured double glazed windows to the rear with fitted shutter blinds, inset shelving, vanity unit wash basin, low-level WC, double walk in shower with a drenched head and a shower hose, airing cupboard housing a wall mounted Vaillant combination boiler, black wall hung heated towel rail, fully tiled walls and flooring.

## **Rear Garden**

Commences with a patio area that runs to the back of the garden, remainder artificial lawned, side access to the front, outside lighting, outside tap, summer house, outside sockets.



## Floor Plan









## **Area Map**



## Viewing

Please contact our Leigh-on-Sea Office on 01702 887 496 if you wish to arrange a viewing appointment for this property or require further information.

## **Energy Efficiency Graph**



These particulars, whilst believed to be accurate are set out as a general outline only for guidance and do not constitute any part of an offer or contract. Intending purchasers should not rely on them as statements of representation of fact, but must satisfy themselves by inspection or otherwise as to their accuracy. No person in this firms employment has the authority to make or give any representation or warranty in respect of the property.