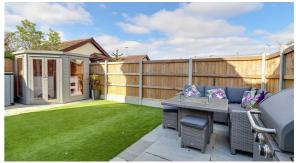

## **Rear Garden**

Commences with a patio area that runs to the back of the garden, remainder artificial lawned, side access to the front, outside lighting, outside tap, summer house, outside sockets.

- home
- Low maintenance rear garden with summer house
- Modern fully fitted kitchen with integrated appliances
- Stunning three piece shower room
- Beautiful open hallway and landing with oak and glass staircase