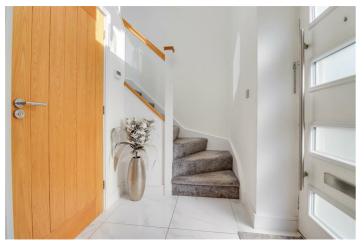

### **Entrance Hallway**

8'7" x 5'10"

Composite door to the front, carpeted stairs to the first floor, wall mounted heating controls, tiled floor, door to:

#### **Open First Floor Landing**

Smooth ceiling with a loft hatch, double glazed feature window to the front overlooking the driveway, carpet, door to: