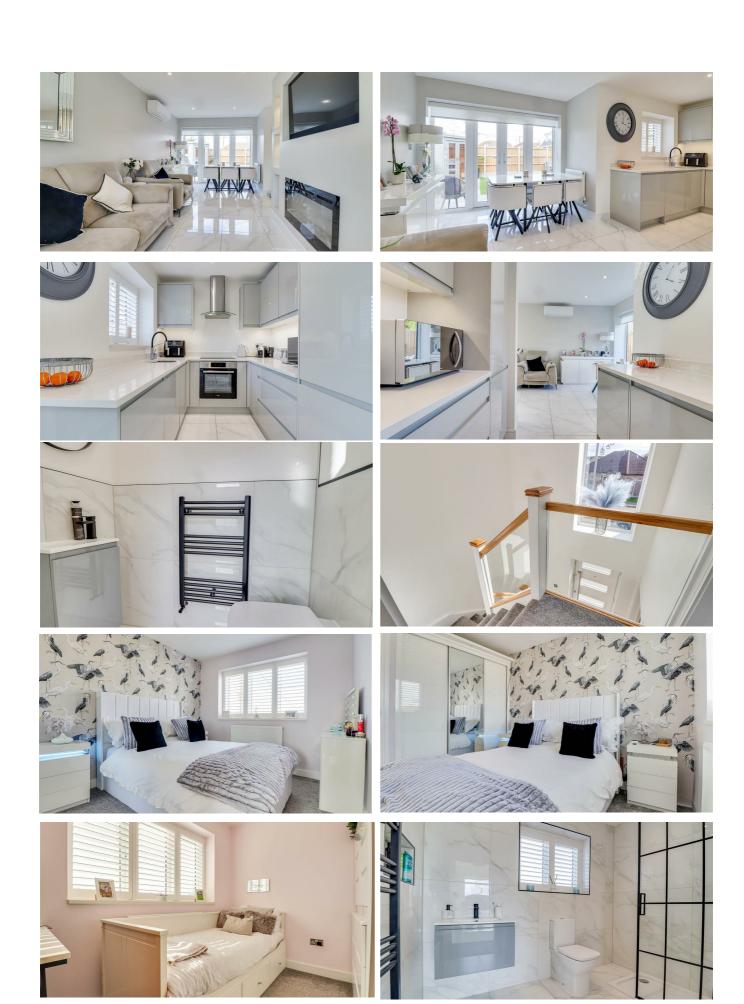

#### **Lounge Kitchen Diner**

19'10" x 18'2" > 9'3"

Lounge Area:

Double glazed windows to the front with fitted shutter blinds, smooth ceiling with inset spotlights, media wall with inset shelves with spotlights, built in electric fireplace, inset TV area, wall mounted Mitsubishi aircon/heating system, tiled flooring.

### Kitchen- Diner:

Modern handleless kitchen comprising of; wall and base level units with a floor to ceiling integrated fridge freezer, quartz worktops, inset 1.5 sink with draining grooves, integrated oven with a four ring electric hob and an extractor fan above, integrated appliances such as; dishwasher and washing machine, pan drawers, double glazed windows to the rear overlooking the garden, tiled flooring, opening to:

#### Dining Area:

Double glazed French doors and windows to the rear leading out to the garden, tiled flooring, wall hung radiator.

## **Bedroom One**

12'4" x 9'3"

Smooth ceiling with inset spotlights, double glazed windows to the rear with fitted shutter blinds and quartz window sills, wall hung radiator, fitted floor to ceiling wardrobes with inset spotlights and sliding door panels, carpet.

## **Bedroom Two**

9'3" x 7'4"

Smooth ceiling, double glazed windows to the front with fitted shutter blinds and a quartz window sills, wall hung radiator, carpet.

## **Shower Room**

8'6" x 7'3" > 5'6"

Smooth ceiling with inset spotlights and an extractor fan, obscured double glazed windows to the rear with fitted shutter blinds, inset shelving, vanity unit wash basin, low-level WC, double walk in shower with a drenched head and a shower hose, airing cupboard housing a wall mounted Vaillant combination boiler, black wall hung heated towel rail, fully tiled walls and flooring.