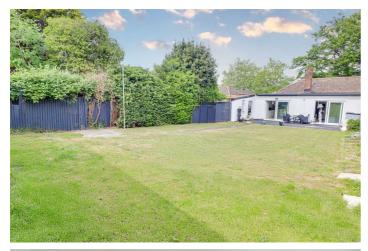

### **South-West Facing Garden**

# **Dontage**Commences with a landscaped patio, a large lawn, fencing and access to the garage.