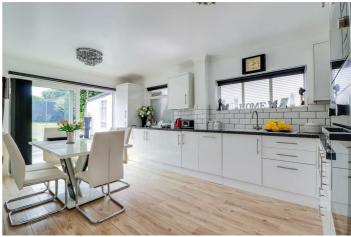

### **Kitchen-Diner**

17'8" x 11'6"

Double glazed sliding patio door leading to rear garden, double glazed window to side aspect. Range of high gloss fitted units to both base and eye level. Work tops incorporating single drainer sink units, part tiled walls, double oven, integrated fridge/freezer, integrated dishwasher., laminate flooring, radiator, coved to ceiling.