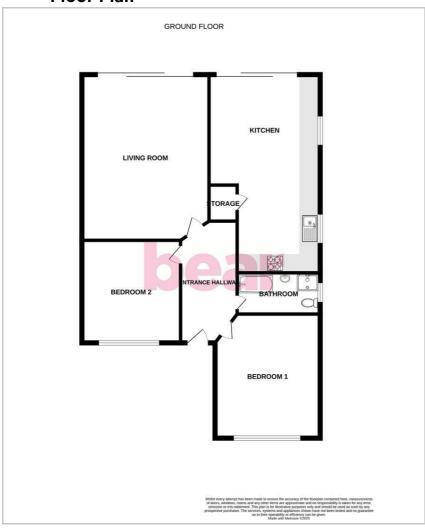

### Floor Plan

### **Bedroom One**

12'11" x 11'1"

Double glazed window to front and side aspects, power points, radiator.

### **Bedroom Two**

10'5" x 10'0"

Double glazed window to front aspect, power points, radiator.

### Lounge

17'8" x 11'6"

Double glazed sliding patio doors leading to rear garden, feature fireplace, power points, TV point, coved to ceiling, radiator.

### **Kitchen-Diner**

17'8" x 11'6"

Double glazed sliding patio door leading to rear garden, double glazed window to side aspect. Range of high gloss fitted units to both base and eye level. Work tops incorporating single drainer sink units, part tiled walls, double oven, integrated fridge/freezer, integrated dishwasher., laminate flooring, radiator, coved to ceiling.

### **Three-Piece Shower Room**

Obscure double glazed window to side aspect. White suite comprising of panelled bath, vanity sink unit, close couple WC, corner shower cubicle, heated towel rail, fully tiled walls, tiled flooring, extractor fan.