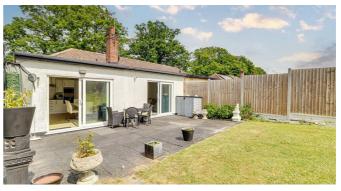

### **South-West Facing Garden**

### Lounge

17'8" x 11'6"

Double glazed sliding patio doors leading to rear garden, feature fireplace, power points, TV point, coved to ceiling, radiator.

### **Kitchen-Diner**

17'8" x 11'6"

Double glazed sliding patio door leading to rear garden, double glazed window to side aspect. Range of high gloss fitted units to both base and eye level. Work tops incorporating single drainer sink units, part tiled walls, double oven, integrated fridge/freezer, integrated dishwasher., laminate flooring, radiator, coved to ceiling.