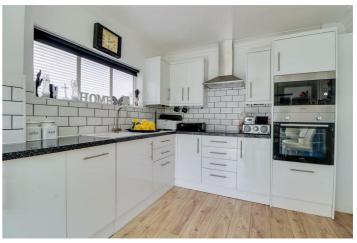

### **Kitchen-Diner**

17'8" x 11'6"

Double glazed sliding patio door leading to rear garden, double glazed window to side aspect. Range of high gloss fitted units to both base and eye level. Work tops incorporating single drainer sink units, part tiled walls, double oven, integrated fridge/freezer, integrated dishwasher., laminate flooring, radiator, coved to ceiling.