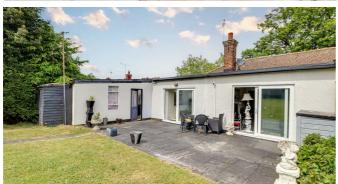

# **Dontage**Commences with a landscaped patio, a large lawn, fencing and access to the garage.

### **South-West Facing Garden**