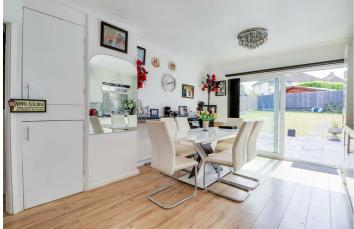

### **Kitchen-Diner**

17'8" x 11'6"

Double glazed sliding patio door leading to rear garden, double glazed window to side aspect. Range of high gloss fitted units to both base and eye level. Work tops incorporating single drainer sink units, part tiled walls, double oven, integrated fridge/freezer, integrated dishwasher., laminate flooring, radiator, coved to ceiling.