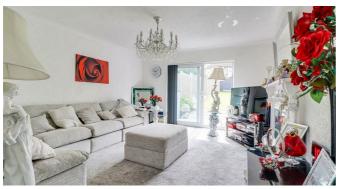

### Lounge

17'8" x 11'6"

Double glazed sliding patio doors leading to rear garden, feature fireplace, power points, TV point, coved to ceiling, radiator.