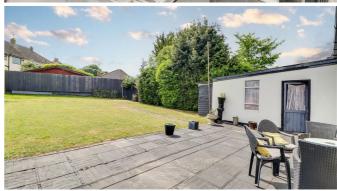

# **Dontage**Commences with a landscaped patio, a large lawn, fencing and access to the garage.

### **South-West Facing Garden**