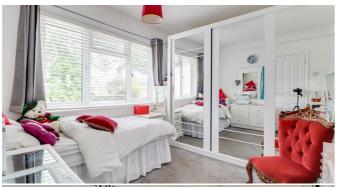

### **Bedroom Two**

10'5" x 10'0"

Double glazed window to front aspect, power points, radiator.