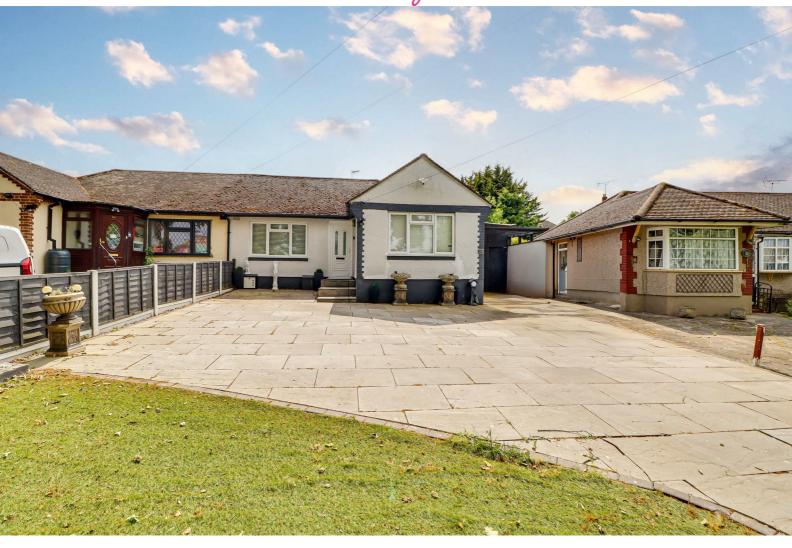

# **Eastwood Old Road**

Leigh-On-Sea £475,000

## **Eastwood Old Road**

### Parking/Frontage

Landscaped driveway with parking for at least four vehicles, fencing, lawn and a front door leading to the entrance hall.