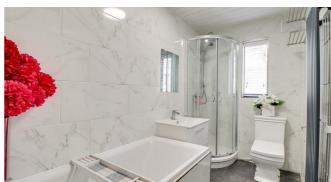

### **Three-Piece Shower Room**

Obscure double glazed window to side aspect. White suite comprising of panelled bath, vanity sink unit, close couple WC, corner shower cubicle, heated towel rail, fully tiled walls, tiled flooring, extractor fan.