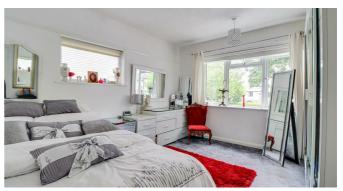

### **Bedroom One**

12'11" x 11'1"

Double glazed window to front and side aspects, power points, radiator.