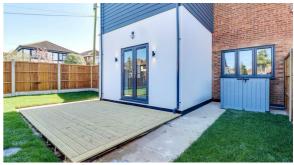

#### **Own Rear Garden**

Commences with a raised decking area ideal for entertaining, remainder laid to lawn, side access to front and rear access to driveway.

# **Driveway**

Newly paved driveway for 1 to 2 cars with electric car charging point. Access to Rear garden.