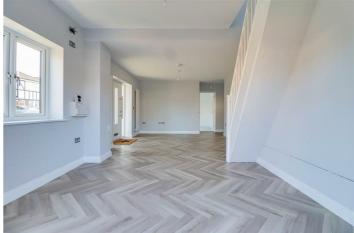

## **Lounge-Diner**

22'9" x 12'5"

Smooth ceilings with two pendant lights, three vertical radiators, double glazed windows to the front, new solid wood entrance door with obscured double glazed sidelights to the front, brushed chrome switches and sockets, two TV points, Herringbone vinyl flooring, double glazed French doors to the side leading out to the garden, paddle staircase leading up to the study.