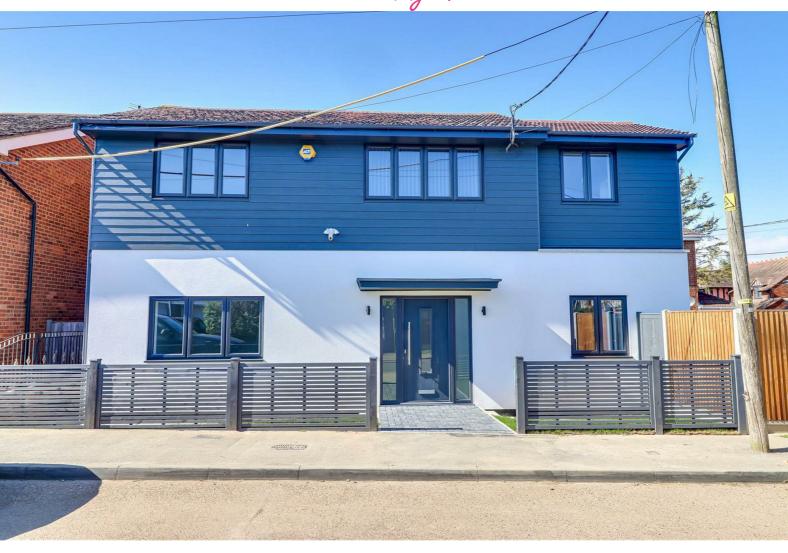

### **Frontage**

Paved pathway leading to your own entrance door with front lawn areas, side access to the rear garden, access to your own off-street parking area with an electric car charging point.

# **Driveway**

Newly paved driveway for 1 to 2 cars with electric car charging point. Access to Rear garden.