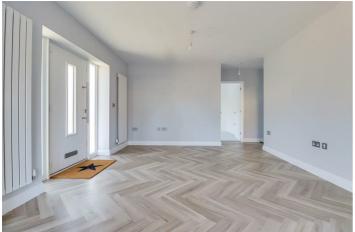

## **Lounge-Diner**

22'9" x 12'5"

Smooth ceilings with two pendant lights, three vertical radiators, double glazed windows to the front, new solid wood entrance door with obscured double glazed sidelights to the front, brushed chrome switches and sockets, two TV points, Herringbone vinyl flooring, double glazed French doors to the side leading out to the garden, paddle staircase leading up to the study.