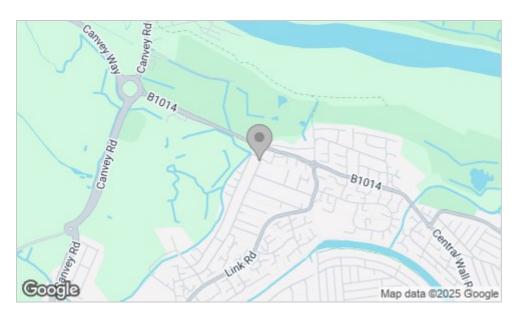

l rail, tiled walls.

# **Study/Hobby Room**

10'11" x 8'5"

Double glazed windows to the front and side, smooth ceiling with a pendant light, radiator, carpet.

#### **Own Rear Garden**

Commences with a raised decking area ideal for entertaining, remainder laid to lawn, side access to front and rear access to driveway.

# **Driveway**

Newly paved driveway for 1 to 2 cars with electric car charging point. Access to Rear garden.

## **Agents Notes:**

The building has been insulated, rendered, and cladded along with new double glazed windows and doors. There is a brand new kitchen, bathroom and heating system. All the electrics are new and the flooring and carpets throughout. There are brushed chrome screwless sockets and switch plates fitted too.



# Floor Plan









# **Area Map**



# Viewing

Please contact our Leigh-on-Sea Office on 01702 887 496 if you wish to arrange a viewing appointment for this property or require further information.

## **Energy Efficiency Graph**



These particulars, whilst believed to be accurate are set out as a general outline only for guidance and do not constitute any part of an offer or contract. Intending purchasers should not rely on them as statements of representation of fact, but must satisfy themselves by inspection or otherwise as to their accuracy. No person in this firms employment has the authority to make or give any representation or warranty in respect of the property.