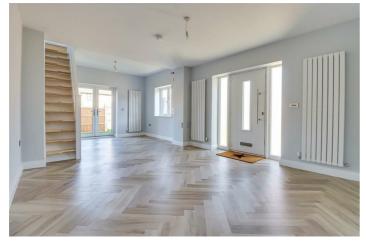

## **Lounge-Diner**

22'9" x 12'5"

Smooth ceilings with two pendant lights, three vertical radiators, double glazed windows to the front, new solid wood entrance door with obscured double glazed sidelights to the front, brushed chrome switches and sockets, two TV points, Herringbone vinyl flooring, double glazed French doors to the side leading out to the garden, paddle staircase leading up to the study.