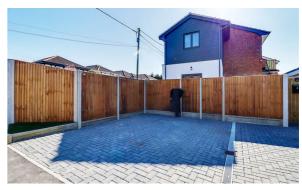

# **Driveway**

Newly paved driveway for 1 to 2 cars with electric car charging point. Access to Rear garden.

### **Frontage**

Paved pathway leading to your own entrance door with front lawn areas, side access to the rear garden, access to your own off-street parking area with an electric car charging point.