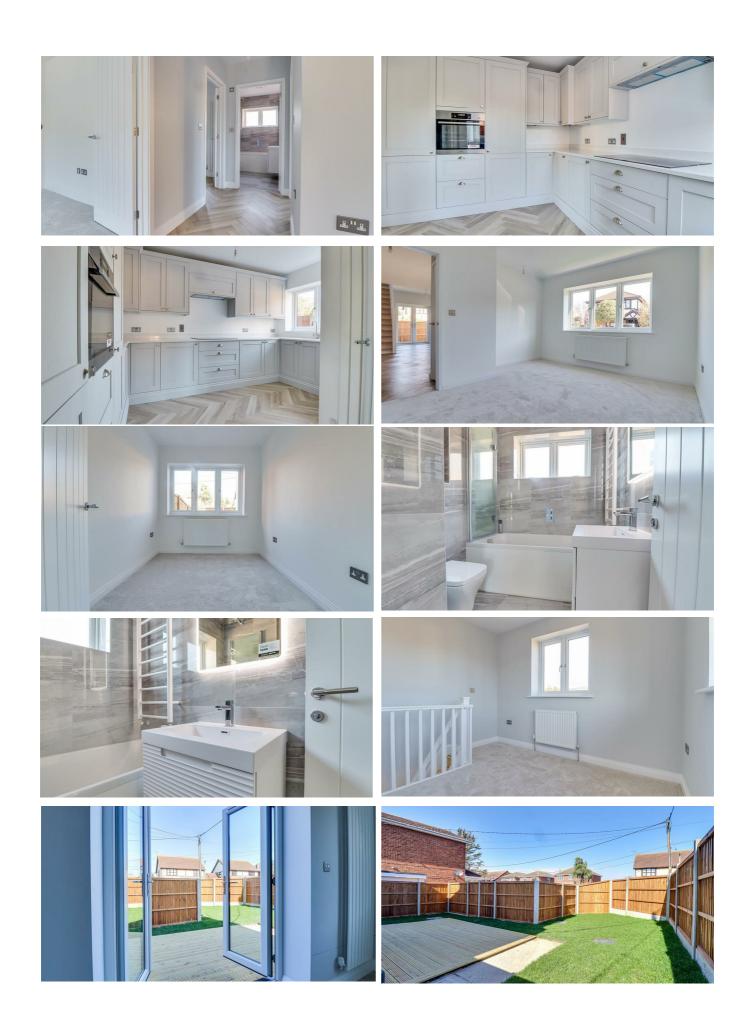

# Kitchen

13'3" x 9'7" > 7'0"

Smooth ceiling with a pendant light, double glazed windows to the rear. Modern shaker style kitchen comprising; base level and floor to ceiling units with a quartz worktops, integrated larder full size fridge, integrated larder full size freezer, integrated AEG self-cleaning oven, five ring burner AEG induction hob with an extractor fan above, integrated AEG washing machine, corner cupboard housing a wall-mounted 'Ideal' combination boiler, integrated dishwasher, 1.5 ceramic sink and drainer with routed drainer and a 'Franke' tap, pan drawers, cornice, skirting, vertical radiator, Herringbone vinyl flooring.

#### **Bedroom One**

12'10" x 11'9" > 9'8"

Smooth ceiling with a pendant light, double glazed windows to the front, one TV point, wall hung radiator, carpet.

#### **Bedroom Two**

10'8" x 7'7"

Smooth ceiling with a pendant light, double glazed windows to the side overlooking the garden, radiator, carpet.

#### **Bathroom**

7'6" x 5'6"

Smooth ceiling, extractor fan, paneled bath with a shower over including a drencher head and retractable shower attachment, wall hung w/c, wall hung vanity unit wash basin with a touch sensor mirror, inset shelving, fully tiled flooring, heated towel rail, tiled walls.

# **Study/Hobby Room**

10'11" x 8'5"

Double glazed windows to the front and side, smooth ceiling with a pendant light, radiator, carpet.

#### **Own Rear Garden**

Commences with a raised decking area ideal for entertaining, remainder laid to lawn, side access to front and rear access to driveway.