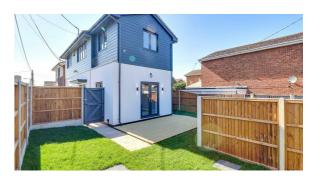

# **Driveway**

Newly paved driveway for 1 to 2 cars with electric car charging point. Access to Rear garden.