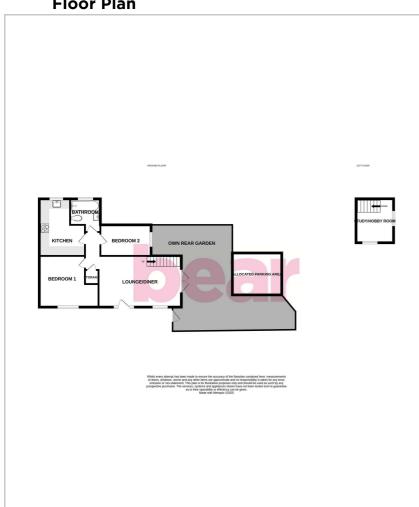

ed flooring, heated towel rail, tiled walls.

# **Study/Hobby Room**

10'11" x 8'5"

Double glazed windows to the front and side, smooth ceiling with a pendant light, radiator, carpet.

#### **Own Rear Garden**

Commences with a raised decking area ideal for entertaining, remainder laid to lawn, side access to front and rear access to driveway.

# **Driveway**

Newly paved driveway for 1 to 2 cars with electric car charging point. Access to Rear garden.

## **Agents Notes:**

The building has been insulated, rendered, and cladded along with new double glazed windows and doors. There is a brand new kitchen, bathroom and heating system. All the electrics are new and the flooring and carpets throughout. There are brushed chrome screwless sockets and switch plates fitted too.



# Floor Plan









# **Area Map**



# Viewing

Please contact our Leigh-on-Sea Office on 01702 887 496 if you wish to arrange a viewing appointment for this property or require further information.

## **Energy Efficiency Graph**



These particulars, whilst believed to be accurate are set out as a general outline only for guidance and do not constitute any part of an offer or contract. Intending purchasers should not rely on them as statements of representation of fact, but must satisfy themselves by inspection or otherwise as to their accuracy. No person in this firms employment has the authority to make or give any representation or warranty in respect of the property.