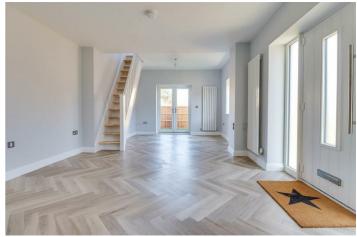

## **Lounge-Diner**

22'9" x 12'5"

Smooth ceilings with two pendant lights, three vertical radiators, double glazed windows to the front, new solid wood entrance door with obscured double glazed sidelights to the front, brushed chrome switches and sockets, two TV points, Herringbone vinyl flooring, double glazed French doors to the side leading out to the garden, paddle staircase leading up to the study.

# Kitchen

13'3" x 9'7" > 7'0"

Smooth ceiling with a pendant light, double glazed windows to the rear. Modern shaker style kitchen comprising; base level and floor to ceiling units with a quartz worktops, integrated larder full size fridge, integrated larder full size freezer, integrated AEG self-cleaning oven, five ring burner AEG induction hob with an extractor fan above, integrated AEG washing machine, corner cupboard housing a wall-mounted 'Ideal' combination boiler, integrated dishwasher, 1.5 ceramic sink and drainer with routed drainer and a 'Franke' tap, pan drawers, cornice, skirting, vertical radiator, Herringbone vinyl flooring.